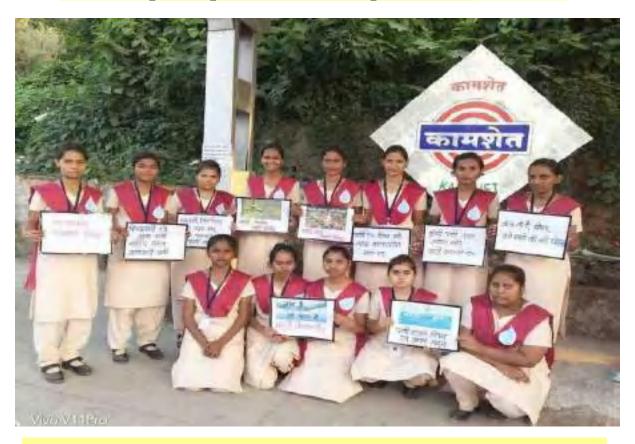

## MKSSS BTINE students participated in School heath camp on 23rd January 2017

NSS students attended camp at Kamshet from 27th February 2017

# 27/92/2017 TO 05/03/2017; NSS CAMP AT KAMSHET PUNE

NSS Camp at Kamshet from 27th February 2017 to 5th March 2017.

27/02/2017: Raily And Street play on Environmental Sanitation

In NSS camp at Kamshet 23 NSS volunteers and 3 NSS officers conduct rally and street

on 'Environmental Sanitation'. This street play and rally was really effective. NSS volunteers

have made various types of audio visual aids for the Street play and rally. They have given a good message to the society.