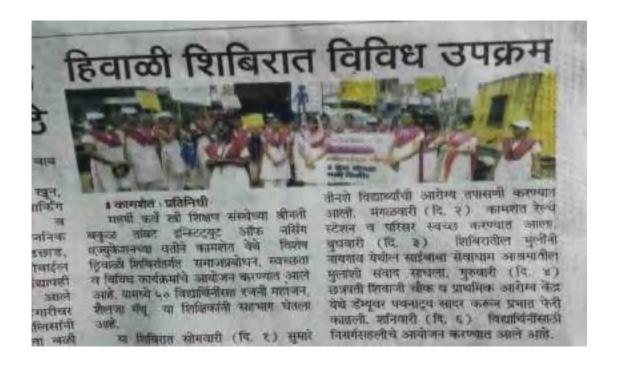

#### 10/10/2017: Rally and Street play on" Rashtriy Swadeshi Suraksha Abbiyan

The NSS volunteers of MKSSS Sant Bakul Tambat institute of nursing education conducted a rally on Rashtriy Swadeshi Suraksha Abhiyan in the Karnshet area. Rally starts from Maharshi Karve Aashramshala at 9:00am and ends to Kamshet railway station at 11:0am. Through the rally they have given the message about the importance of use of Indian products to the people Street play was conducted on Rashtriy Swadeshi Suraksha Abhiyan. Volunteers have made various types of A.V.Aids.