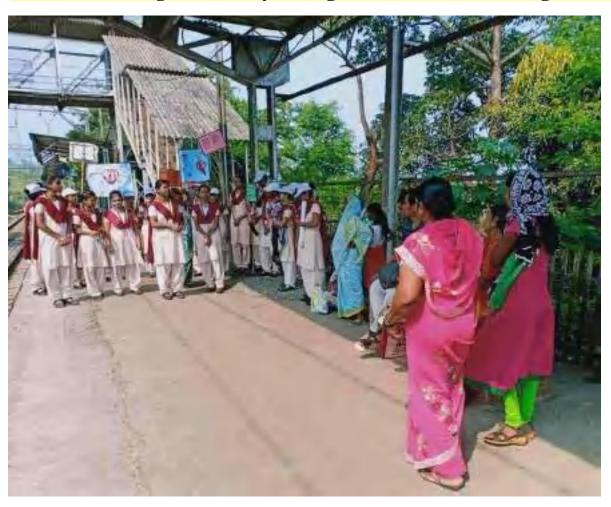

# 6/10/2016- RALLY AND STREET PLAY ON ROAD SAFETY

## Activity

The NSS volunteers of MKSSS Smt.Bakul Tambat institute of nursing education conducted a rally on Road safety in the Kamshet area. Rally starts from Maharshi Karve Aashramshala at 9:00am and ends at Kamshet railway station at 11:0am, NSS Volunteers have made various types of A.V.aids. Rally starts from the Maharshi Karve Aashramshala and ends at Kamshet railway station. Through these railies and street play NSS volunteers (50) have given information about road safety. They have given information about traffic rules, signals, zebra crossing, etc.