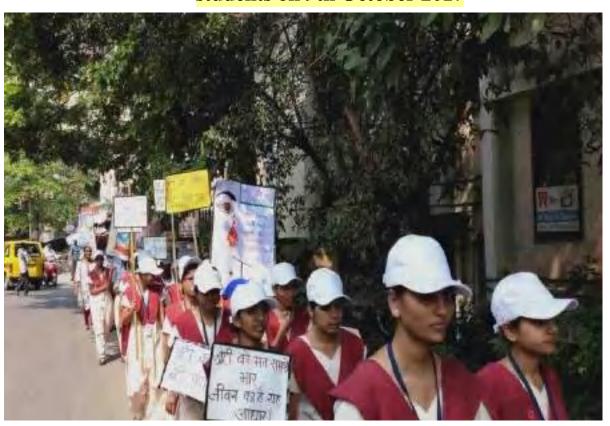

### NSS students of MKSSS BTINE participated in organ donation rally on 5th September 2016.

#### 05/09/2016: RALLY ON ORGAN DONATION

#### Activity:

Our NSS volunteers from MKSSSS BTINE have taken part into organ denation rally which was arranged by B. J. Medical College which sims to maximize the number of voluntary registration for cadaveric organ donation. Our tally started from Shaniwar Wada and ends at B. J. Medical college ground. This was government drive for social awareness. This was mega rally arranged on 5th September 2016 between 8 am to 1 iam starting from different points in the city and ending at B. J. Medical college ground. The route of the rally was from various areas of Pune city to the Sassoon hospital B. J. Medical college ground. Various messages and slogan and role plays were performed in this rally. Many institutes nursing colleges as well as medical colleges were taken part in to this. Water bottle and biscults' were provided to the volunteers comes from different colleges, Many tee-shirts, caps, banner were provided which displaying importance of organ donation to the NSS volunteers. Through this campaign government aims to maximize the number of voluntary registration for cadaveric organ donation. All the willing donors can register at the web site www.dmor.org and take active participation. This is government drive for social awareness.