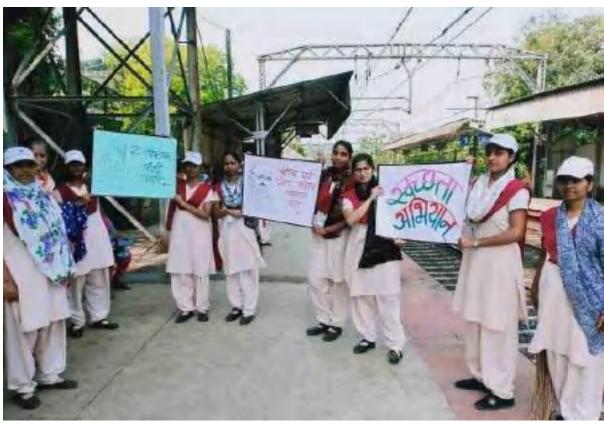

### NSS students participated in Swacchata abhiyan on 3rd October 2016

### NSS Students participaSwacchataAbhiyan on 5th October 2018

### NSS students participated in swachta Abhiyan on 3 October 2019