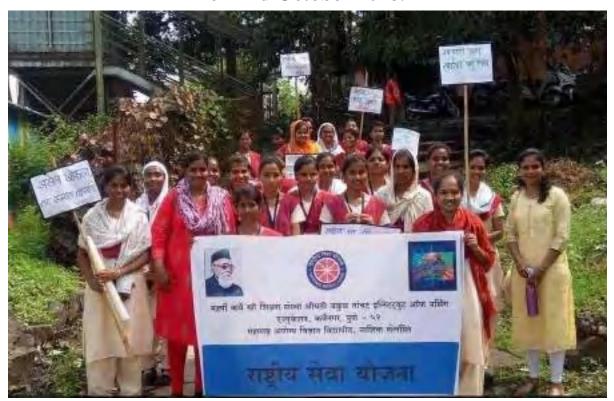

#### 05/09/2016: RALLY ON ORGAN DONATION

#### Activity:

Our NSS volunteers from MKSSSS BTINE have taken part into organ denation rally which was arranged by B. J. Medical College which sims to maximize the number of voluntary registration for cadaveric organ donation. Our tally started from Shaniwar Wada and ends at B. J. Medical college ground. This was government drive for social awareness. This was mega rally arranged on 5th September 2016 between 8 am to 1 iam starting from different points in the city and ending at B. J. Medical college ground. The route of the rally was from various areas of Pune city to the Sassoon hospital B. J. Medical college ground. Various messages and slogan and role plays were performed in this rally. Many institutes nursing colleges as well as medical colleges were taken part in to this. Water bottle and biscults' were provided to the volunteers comes from different colleges, Many tee-shirts, caps, banner were provided which displaying importance of organ donation to the NSS volunteers. Through this campaign government aims to maximize the number of voluntary registration for cadaveric organ donation. All the willing donors can register at the web site www.dmor.org and take active participation. This is government drive for social awareness.

this. Water bottles and biscuits were provided to the volunteers from different colleges. Many tee-shirts, caps, banner were provided which displayed the importance of organ donation to the NSS volunteers. Through this campaign the government aims to maximize the number of voluntary registration for cadaveric organ donation. All the willing donors can register at the web site www.dmer.org and take active participation. This is government drive for social awareness.

The rally was conducted in following areas

- 1. Sancheti hospital to B .J .Medical college ground
- 2. Wadia college to B .J .Medical college ground
- 3. Aazam campus to B .J .Medical college ground
- 4. Shaniwar Wada to B .J .Medical college ground
- 5. Pulgate bus stands to B .J .Medical college ground
- 6. Seven loves chowk to B.J. Medical college ground