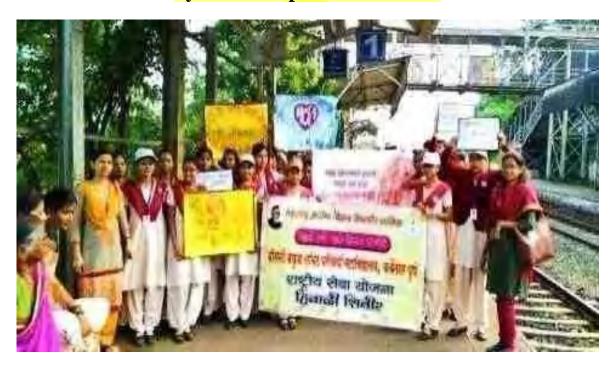

#### 10/10/2017: Rally and Street play on" Rashtriy Swadeshi Suraksha Abbiyan

The NSS volunteers of MKSSS Sant Bakul Tambat institute of nursing education conducted a rally on Rashtriy Swadeshi Suraksha Abhiyan in the Karnshet area. Rally starts from Maharshi Karve Aashramshala at 9:00am and ends to Kamshet railway station at 11:0am. Through the rally they have given the message about the importance of use of Indian products to the people Street play was conducted on Rashtriy Swadeshi Suraksha Abhiyan. Volunteers have made various types of A.V.Aids.