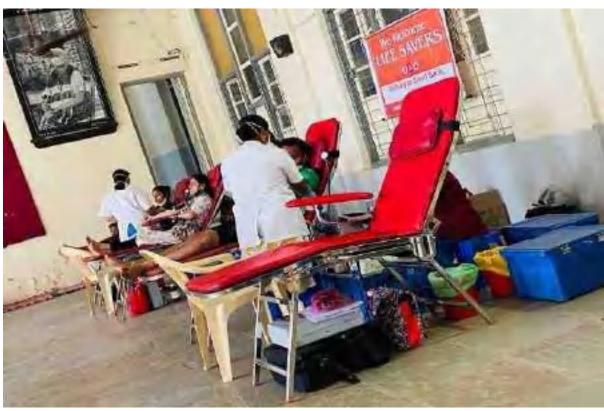

#### 07.12.2017-: Blood donation camp

#### Introduction

A blood donation occurs when a person voluntarily has blood drawn and used for transfusions and/or made into pharmaceutical medications by a process called fractionation (separation of whole-blood components). Donation may be of whole blood, or of specific components directly (the latter called aphaeresis). Blood banks often participate in the collection process as well as the procedures that follow it.

Today in the developed world, most blood donors are unpaid volunteers who donate blood for a community supply. In some countries, established supplies are limited and donors usually give blood when family or friends need a transfusion (directed donation). Donors can also have blood drawn for their own future use (autologous donation). Donating is relatively safe, but some donors have bruising where the needle is inserted or may feel faint,

#### Activity:

MKSSS BTINE and Jankalyan Raktapedhi, Pune cordially arranged blood donation camp in Smt. Bakul Tambat INE, Pune Students of samstha and all staff members participated in this camp. All NSS volunteers actively participated in the arrangement of camp.