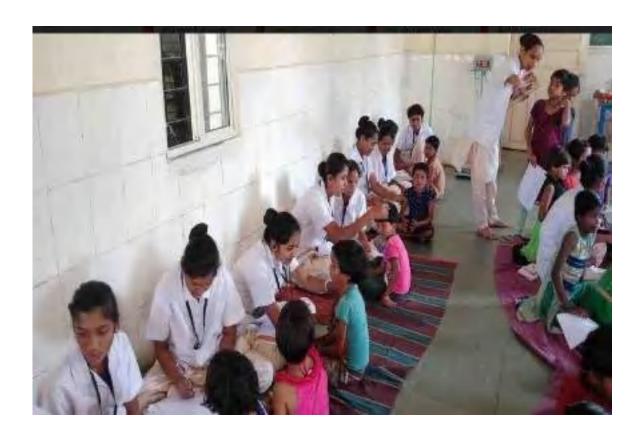

# 03/03/2017: School health programme:

The NSS volunteers of MKSSS Smt.Bakul Tambat institute of nursing education conducted a school health programme at Kamshet Aashramshala. NSS Volunteers had done the role play on personal hygiene and through that role play they have given the message of importance of personal hygiene to school children. And also they have prepared the audio visual aids. Report of School health programme submitted to Principal of Aashramshala

# Activity

The NSS volunteers of MKSSS Smt.Bakul Tambat institute of nursing education conducted a school health programme at Kamshet Aashramshala. During SHP, NSS volunteers have done physical assessment. NSS volunteers have carried the articles from BTINE, Karvenagar.

SHP starts with the prayer of god. Then we formed the group of volunteers i was for physical assessment, 2<sup>rd</sup> was for entertainment and third was for discipline. We have covered about 100 students. After finishing the SHP, we gave prizes to the witners of the competitions. During this programme, we have found the following health problems in children.

Dental caries

Scabies

Worm infestation

Poor personal hygiene

Symptoms of vitamin and iron deficiency

Report of School health programme submitted to the Principal of Aashramshala.