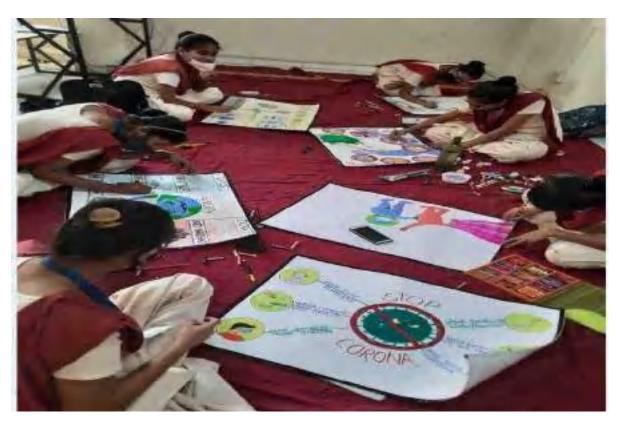

Photos 2019 -2020

#### Students participated in NSS campon 13th October 2019



Students participated in beti bachao beti padhao rally and street play 18th October 2019



### NSS students participated in "prevention of road traffic accidents "rally and street play on 17th October 2019





## NSS students participated in "organ donation "rally on 11th September 2019





### NSS students participated in swachta Abhiyan on 3 October 2019





## NSS students participated in "prevention of road traffic accidents "rally and street playon 13 th January 2019





# MAHARSHI KARVE STREE SHIKSHAN SAMSTHA'S, SMT. BAKUL TAMBAT INSTITUTE OF NURSING EDUCATION, KARVENAGAR,PUNE- 52.

Photos 2020 -2021

#### NSS students participated in camp

#### Students participated in poster painting competition





### Students participated in rally on prevention of corona



#### Students attended lecture on prevention of corona virus



### NSS students done vaccination duty from 4th March 2021





Longitude

73.8356501°

Altitude 506.5 meters Saturday, 03-07-2021

Latitude

18.521246°

Local 04:45:36 PM GMT 11:15:36 AM

## NSS students organized blood donation camp in MKSSS Ichalkaranji hall, Karvenagar, Pune.





#### MAHARSHI KARVE STREESHIKSHAN SAMSTHA'S, SMT. BAKUL TAMBAT INSTITUTE OF NURSING EDUCATION, KARVENAGAR, PUNE- 52.

Reports 2016-2017

#### MAHARSHI KARVE STREESHIKSHAN SAMSTHA'S, SMT. BAKUL TAMBAT INSTITUTE OF NURSING EDUCATION, KARVENAGAR, PLINE- 52.

2016 - 2017

#### 05/09/2016: RALLY ON ORGAN DONATION

#### Introduction:

Organ donation means that an organ is transferred fro