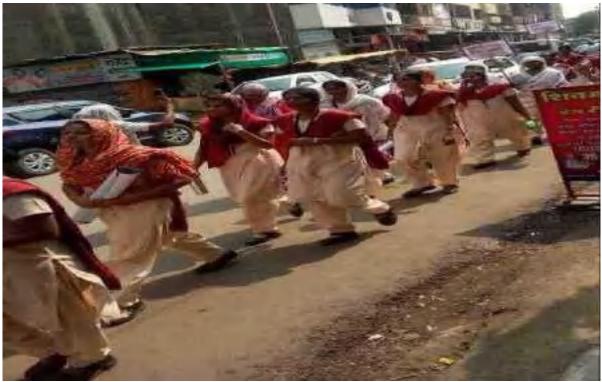

### NSS students of MKSSS BTINE participated in organ donation rally on 5th September 2016.

#### 05/09/2016: RALLY ON ORGAN DONATION

#### Activity:

Our NSS volunteers from MKSSSS BTINE have taken part into organ denation rally which was arranged by B. J. Medical College which sims to maximize the number of voluntary registration for cadaveric organ donation. Our tally started from Shaniwar Wada and ends at B. J. Medical college ground. This was government drive for social awareness. This was mega rally arranged on 5th September 2016 between 8 am to 1 iam starting from different points in the city and ending at B. J. Medical college ground. The route of the rally was from various areas of Pune city to the Sassoon hospital B. J. Medical college ground. Various messages and slogan and role plays were performed in this rally. Many institutes nursing colleges as well as medical colleges were taken part in to this. Water bottle and biscults' were provided to the volunteers comes from different colleges, Many tee-shirts, caps, banner were provided which displaying importance of organ donation to the NSS volunteers. Through this campaign government aims to maximize the number of voluntary registration for cadaveric organ donation. All the willing donors can register at the web site www.dmor.org and take active participation. This is government drive for social awareness.