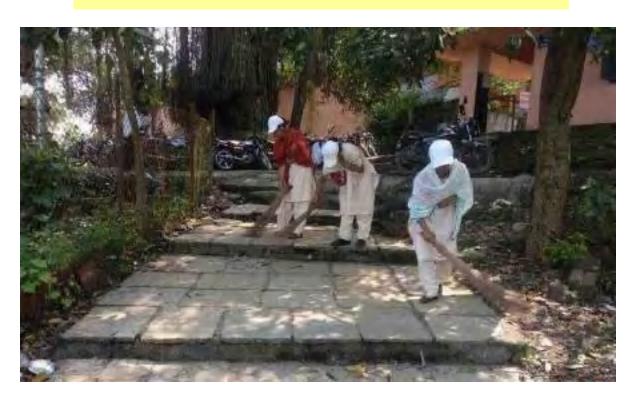

### NSS students participated in Swacchata abhiyan on 3rd October 2016

# MAHARSHI KARVE STREE SHIKSHAN SAMSTHA'S, SMT. BAKUL TAMBAT INSTITUTE OF NURSING EDUCATION,

KARVENAGAR, PUNE- 52.

03/10/2016: SWACCHATA ABHIYAN

Introduction

Swachh Bharat Abhiyan is a campaign launched by the Prime Minister, Narendra Modi as a nationwide cleanliness campaign. It is implemented to fulfill the vision and mission of clean India a day. It was launched especially on the birth anniversary of the Mahatma Gandhi as he was dreamed and very keen to make this country a clean country. He had tried for clean India in his time by motivating people through his campaigns and stogans however could not be true because of the partial involvement of the people of India. But after years, Swachh Bharat Mission has again started by the government of India to make the dream of clean India come true in next five years till 150th birthday anniversary of the Mahatma Gandhi. It was started in 2014 on 2nd of October on the 145th birth anniversary of the mahatma Gandhi. It is big challenge for all the citizens of India. It is only possible if each and every person living in India would understand this campaign their own responsibility and try to meet hands together to make it a successful mission. It is initiated and promoted by the famous Indian personalities to spread this mission as an awareness programme all through the India.

## Activity

'Swachata Abhiyan' conducted by our NSS volunteers in the Kamshet Aashramshala.

During those programmes we have collected all waste products from the classes and ground. During these programmes we have collected all waste products from the classes and ground. For this activity Aashramshala students also help us. During this, NSS (5°) volunteers have given health education on environmental sanitation and personal hygiene.