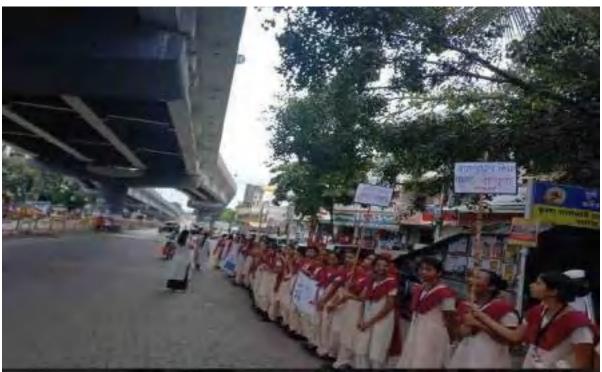

paSwacchataAbhiyan on 5th October 2018



#### Students participated in tree plantation activity on 6th October 2018



# MAHARSHI KARVE STREE SHIKSHAN SAMSTHA'S, SMT. BAKUL TAMBAT INSTITUTE OF NURSING EDUCATION, KARVENAGAR,PUNE- 52.

Photos 2019 -2020

#### Students participated in NSS campon 13th October 2019



Students participated in beti bachao beti padhao rally and street play 18th October 2019



### NSS students participated in "prevention of road traffic accidents "rally and street play on 17th October 2019





## NSS students participated in "organ donation "rally on 11th September 2019





### NSS students participated in swachta Abhiyan on 3 October 2019





## NSS students participated in "prevention of road traffic accidents "rally and street playon 13 th January 2019





# MAHARSHI KARVE STREE SHIKSHAN SAMSTHA'S, SMT. BAKUL TAMBAT INSTITUTE OF NURSING EDUCATION, KARVENAGAR,PUNE- 52.

Photos 2020 -2021

#### NSS students participated in camp

#### Students participated in poster painting competition





### Students participated in rally on prevention of corona



#### Students attended lecture on prevention of corona virus



### NSS students done vaccination duty from 4th March 2021





Longitude

73.8356501°

Altitude 506.5 meters Saturday, 03-07-2021

Latitude

18.521246°

Local 04:45:36 PM GMT 11:15:36 AM

## NSS students organized blood donation camp in MKSSS Ichalkaranji hall, Karvenagar, Pune.





#### MAHARSHI KARVE STREESHIKSHAN SAMSTHA'S, SMT. BAKUL TAMBAT INSTITUTE OF NURSING EDUCATION, KARVENAGAR, PUNE- 52.

Reports 2016-2017

#### MAHARSH