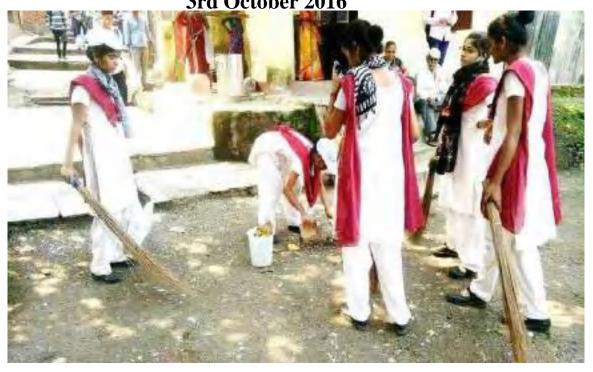

### NSS students participated in Swacchata abhiyan on 3rd October 2016

# MAHARSHI KARVE STREE SHIKSHAN SAMSTHA'S, SMT. BAKUL TAMBAT INSTITUTE OF NURSING EDUCATION,

KARVENAGAR, PUNE- 52.

03/10/2016: SWACCHATA ABHIYAN

Introduction

Swachh Bharat Abhiyan is a campaign launched by the Prime Minister, Narendra Modi as a nationwide cleanliness campaign. It is implemented to fulfill the vision and mission of clean India a day. It was launched especially on the birth anniversary of the Mahatma Gandhi as he was dreamed and very keen to make this country a clean country. He had tried for clean India in his time by motivating people through his campaigns and stogans however could not be true because of the partial involvement of the people of India. But after years, Swachh Bharat Mission has again started by the government of India to make the dream of clean India come true in next five years till 150th birthday anniversary of the Mahatma Gandhi. It was started in 2014 on 2nd of October on the 145th birth anniversary of the mahatma Gandhi. It is big challenge for all the citizens of India. It is only possible if each and every person living in India would understand this campaign their own responsibility and try to meet hands together to make it a successful mission. It is initiated and promoted by the famous Indian personalities to spread this mission as an awareness programme all through the India.

## Activity

'Swachata Abhiyan' conducted by our NSS volunteers in the Kamshet Aashramshala.

During those programmes we have collected all waste products from the classes and ground. During these programmes we have collected all waste products from the classes and ground. For this activity Aashramshala students also help us. During this, NSS (5°) volunteers have given health education on environmental sanitation and personal hygiene.