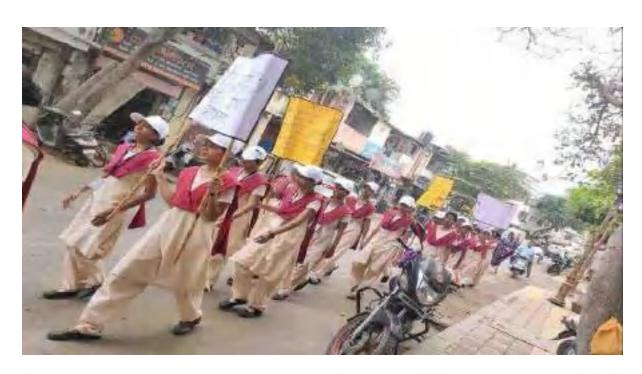

### Rally on organ donation organized by BTINE NSS student on 24 August 2017

Rally on Beti bachao beti padhao organized by BTINE NSS students on 9th October 2017