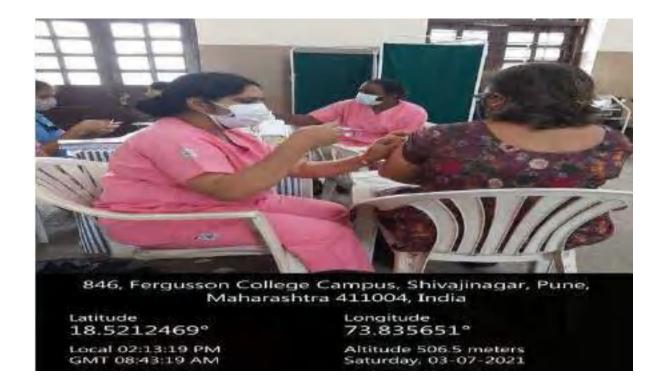

### NSS students done vaccination duty from 4th March 2021

Longitude

73.8356501°

Altitude 506.5 meters Saturday, 03-07-2021

Latitude

18.521246°

Local 04:45:36 PM GMT 11:15:36 AM