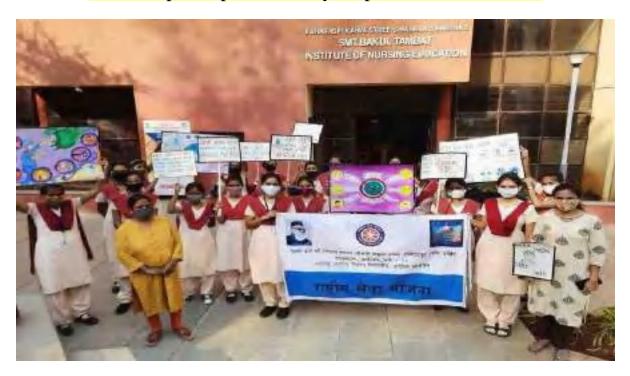

October 2019



Students participated in beti bachao beti padhao rally and street play 18th October 2019



### NSS students participated in "prevention of road traffic accidents "rally and street play on 17th October 2019





## NSS students participated in "organ donation "rally on 11th September 2019





### NSS students participated in swachta Abhiyan on 3 October 2019





## NSS students participated in "prevention of road traffic accidents "rally and street playon 13 th January 2019





# MAHARSHI KARVE STREE SHIKSHAN SAMSTHA'S, SMT. BAKUL TAMBAT INSTITUTE OF NURSING EDUCATION, KARVENAGAR,PUNE- 52.

Photos 2020 -2021

#### NSS students participated in camp

#### Students participated in poster painting competition





### Students participated in rally on prevention of corona



#### Students attended lecture on prevention of corona virus



### NSS students done vaccination duty from 4th March 2021





Longitude

73.8356501°

Altitude 506.5 meters Saturday, 03-07-2021

Latitude

18.521246°

Local 04:45:36 PM GMT 11:15:36 AM

## NSS students organized blood donation camp in MKSSS Ichalkaranji hall, Karvenagar, Pune.





#### MAHARSHI KARVE STREESHIKSHAN SAMSTHA'S, SMT. BAKUL TAMBAT INSTITUTE OF NURSING EDUCATION, KARVENAGAR, PUNE- 52.

Reports 2016-2017

#### MAHARSHI KARVE STREESHIKSHAN SAMSTHA'S, SMT. BAKUL TAMBAT INSTITUTE OF NURSING EDUCATION, KARVENAGAR, PLINE- 52.

2016 - 2017

#### 05/09/2016: RALLY ON ORGAN DONATION

#### Introduction:

Organ donation means that an organ is transferred from the body of one person to that of another person. This is done