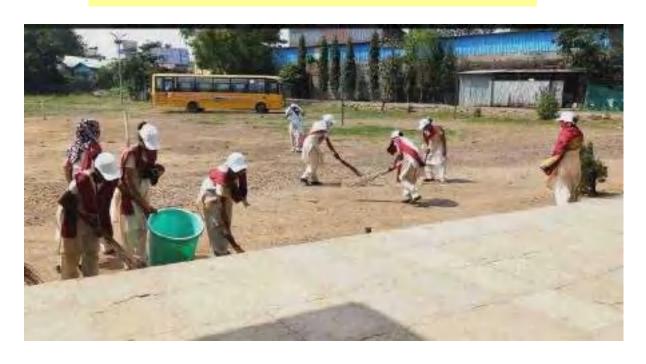

### NSS students participated in Swacchata abhiyan on 3rd October 2016

# MAHARSHI KARVE STREE SHIKSHAN SAMSTHA'S, SMT. BAKUL TAMBAT INSTITUTE OF NURSING EDUCATION,

KARVENAGAR, PUNE- 52.

03/10/2016: SWACCHATA ABHIYAN

Introduction

Swachh Bharat Abhiyan is a campaign launched by the Prime Minister, Narendra Modi as a nationwide cleanliness campaign. It is implemented to fulfill the vision and mission of clean India a day. It was launched especially on the birth anniversary of the Mahatma Gandhi as he was dreamed and very keen to make this country a clean country. He had tried for clean India in his time by motivating people through his campaigns and stogans however could not be true because of the partial involvement of the people of India. But after years, Swachh Bharat Mission has again started by the government of India to make the dream of clean India come true in next five years till 150th birthday anniversary of the Mahatma Gandhi. It was started in 2014 on 2nd of October on the 145th birth anniversary of the mahatma Gandhi. It is big challenge for all the citizens of India. It is only possible if each and every person living in India would understand this campaign their own responsibility and try to meet hands together to make it a successful mission. It is initiated and promoted by the famous Indian personalities to spread this mission as an awareness programme all through the India.

## Activity

'Swachata Abhiyan' conducted by our NSS volunteers in the Kamshet Aashramshala.

During those programmes we have collected all waste products from the classes and ground. During these programmes we have collected all waste products from the classes and ground. For this activity Aashramshala students also help us. During this, NSS (5°) volunteers have given health education on environmental sanitation and personal hygiene.