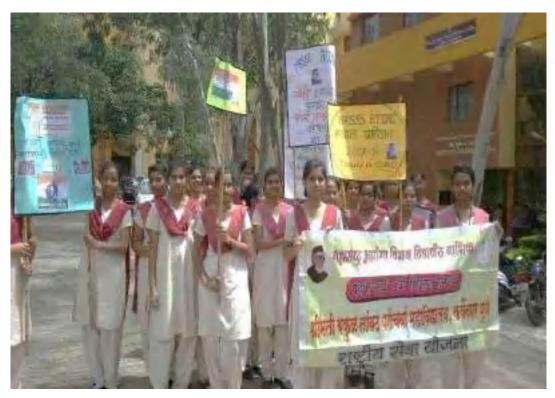

## 09/10/2017: Raily and Street play on Beti Bachao, Beti Padhao

The NSS volunteers of MKSSS Smt.Bakul Tembèt institute of marsing education conducted a rally on Beti Bachao, Beti Padhao in the Kamshet area. Rally starts from Maharshi Karve

Assirtantshale at 9:00nm and ends to Komshet milway station at 11:0am. Through the rally they have given the message about the importance of education of girl child and avoidance of female forticide to the people . Street play was conducted on Beti Bachho, Beti Padhao. Volunteers have made various types of A.V.Aids.