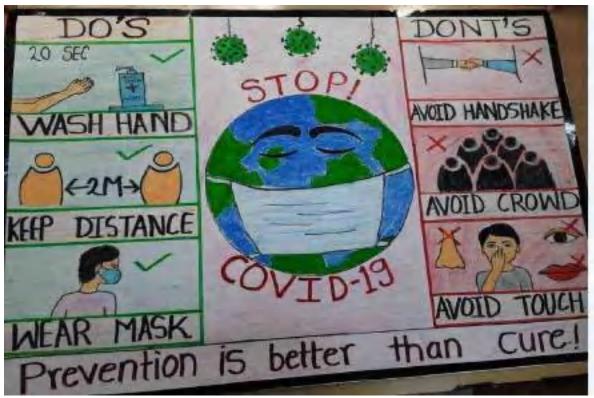

#### Students participated in poster painting competition

#### Students attended lecture on prevention of corona virus