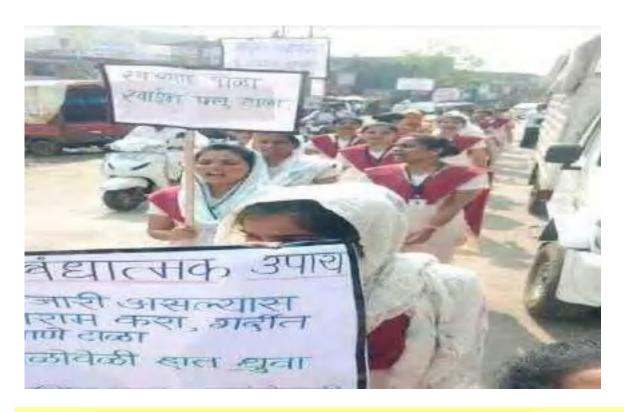

# 6/10/2016- RALLY AND STREET PLAY ON ROAD SAFETY

## Activity

The NSS volunteers of MKSSS Smt.Bakul Tambat institute of nursing education conducted a rally on Road safety in the Kamshet area. Rally starts from Maharshi Karve Aashramshala at 9:00am and ends at Kamshet railway station at 11:0am, NSS Volunteers have made various types of A.V.aids. Rally starts from the Maharshi Karve Aashramshala and ends at Kamshet railway station. Through these railies and street play NSS volunteers (50) have given information about road safety. They have given information about traffic rules, signals, zebra crossing, etc.