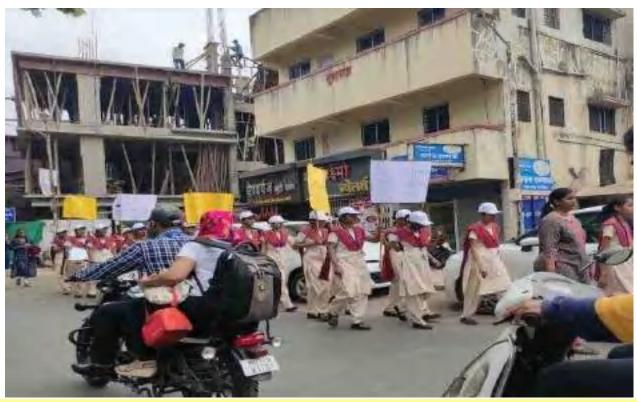

### Rally on organ donation organized by BTINE NSS student on 24 August 2017

Rally on Beti bachao beti padhao organized by BTINE NSS students on 9th October 2017

## 09/10/2017: Raily and Street play on Beti Bachao, Beti Padhao

The NSS volunteers of MKSSS Smt.Bakul Tembèt institute of marsing education conducted a rally on Beti Bachao, Beti Padhao in the Kamshet area. Rally starts from Maharshi Karve

#### 10/10/2017: Rally and Street play on" Rashtriy Swadeshi Suraksha Abbiyan

The NSS volunteers of MKSSS Sant Bakul Tambat institute of nursing education conducted a rally on Rashtriy Swadeshi Suraksha Abhiyan in the Karnshet area. Rally starts from Maharshi Karve Aashramshala at 9:00am and ends to Kamshet railway station at 11:0am. Through the rally they have given the message about the importance of use of Indian products to the people Street play was conducted on Rashtriy Swadeshi Suraksha Abhiyan. Volunteers have made various types of A.V.Aids.