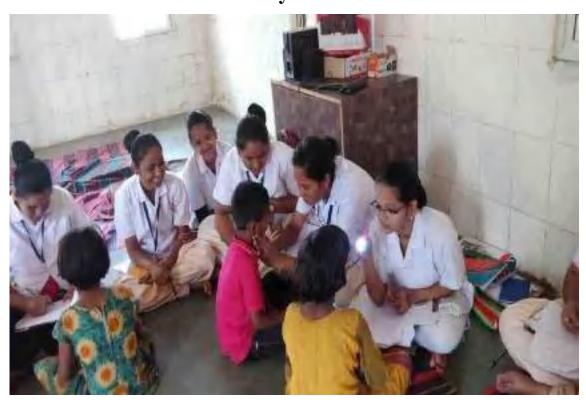

# 03/03/2017: School health programme:

The NSS volunteers of MKSSS Smt.Bakul Tambat institute of nursing education conducted a school health programme at Kamshet Aashramshala. NSS Volunteers had done the role play on personal hygiene and through that role play they have given the message of importance of personal hygiene to school children. And also they have prepared the audio visual aids. Report of School health programme submitted to Principal of Aashramshala

# Activity

The NSS volunteers of MKSSS Smt.Bakul Tambat institute of nursing education conducted a school health programme at Kamshet Aashramshala. During SHP, NSS volunteers have done physical assessment. NSS volunteers have carried the articles from BTINE, Karvenagar.

SHP starts with the prayer of god. Then we formed the group of volunteers i was for physical assessment, 2<sup>rd</sup> was for entertainment and third was for discipline. We have covered about 100 students. After finishing the SHP, we gave prizes to the witners of the competitions. During this programme, we have found the following health problems in children.

Dental caries

Scabies

Worm infestation

Poor personal hygiene

Symptoms of vitamin and iron deficiency

Report of School health programme submitted to the Principal of Aashramshala.