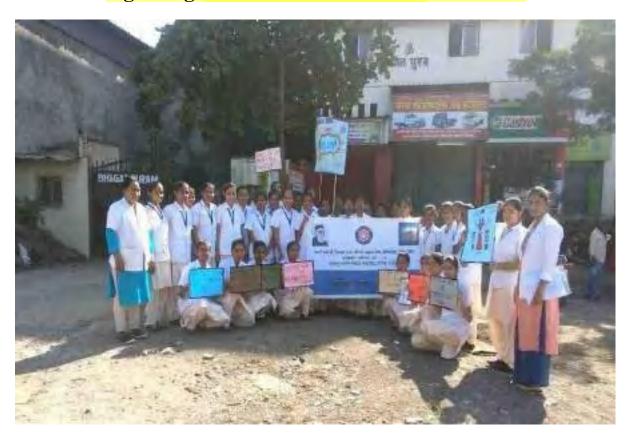

# MAHARSHI KARVE STREE SHIKSHAN SAMSTHA'S, SMT. BAKUL TAMBAT INSTITUTE OF NURSING EDUCATION, KARVENAGAR,PUNE- 52.

Photos 2017 -2018

NSS students participated in blood donation camp on 7th December 2017

# MAHARSHI KARVE STREESHIKSHAN SAMSTHA'S, SMT. BAKUL TAMBAT INSTITUTE OF NURSING EDUCATION, KARVENAGAR, PUNE- 52.

**Reports 2017-2018** 

#### BLOOD DONATION CAMP

#### 07.12.2017-: Blood donation camp