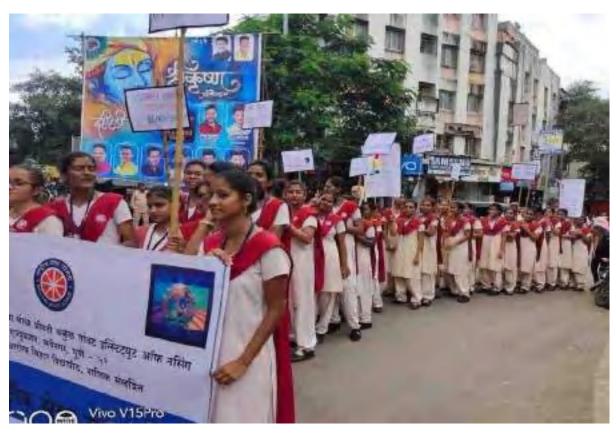

### NSS students of MKSSS BTINE participated in organ donation rally on 5th September 2016.

### Rally on organ donation organized by BTINE NSS student on 24 August 2017

Rally on Beti bachao beti padhao organized by BTINE NSS students on 9th October 2017

#### Organ donation rally organized by NSS students 24th August 2018

## NSS students participated in "organ donation "rally on 11th September 2019