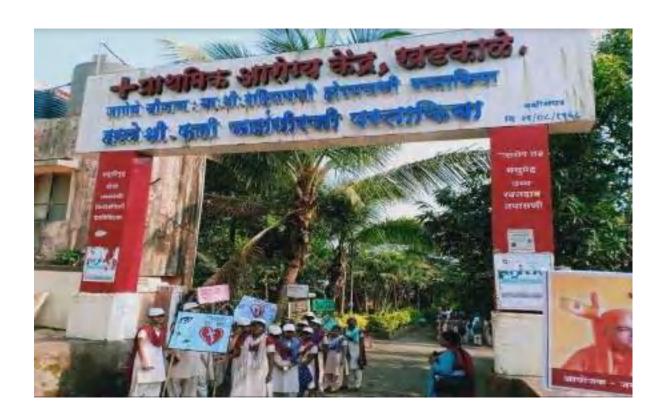

17



### Rally on organ donation organized by BTINE NSS student on 24 August 2017



Rally on Beti bachao beti padhao organized by BTINE NSS students on 9th October 2017



#### NSS students participated in "Dengue" rally on 8th October 2017



Swachta pakhwada organized by BTINE NSS students on 1st August 2017



### MAHARSHI KARVE STREESHIKSHAN SAMSTHA'S, SMT. BAKUL TAMBAT INSTITUTE OF NURSING EDUCATION, KARVENAGAR, PUNE- 52.

Reports 2018-2019

### NSS students participated in a campaign for increasing awareness regarding mental illness on 10th October 2018



#### Organ donation rally organized by NSS students 24th August 2018



### NSS students participating in rashtriy swadeshi suraksha abhiyan rally on 7th September 2018.



BTINE students attended NSS camp 30th September 2018





NSS students participated in rally and street play of Dengue on 1st October 2018.



### Students participated in beti bachao beti padhao rally and street play on 1st October 2018





### NSS students organized mahila melava on 1st October 2018.



Rally and street play on swine flu attended by NSS students on 2nd October 2018.





NSS stud<mark>ents organized rally on organ donationon 2nd A</mark>ugust 2018





NSS students visited to NGO on 4th October 2018



### NSS Students participaSwacchataAbhiyan on 5th October 2018



#### Students participated in tree plantation activity on 6th October 2018



# MAHARSHI KARVE STREE SHIKSHAN SAMSTHA'S, SMT. BAKUL TAMBAT INSTITUTE OF NURSING EDUCATION, KARVENAGAR,PUNE- 52.

Photos 2019 -2020

#### Students participated in NSS campon 13th Octo