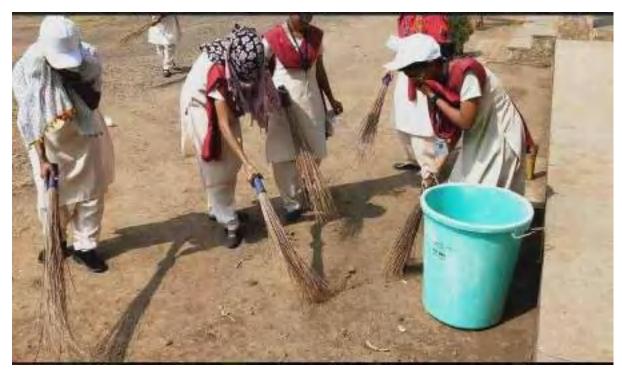

### NSS students participated in Swacchata abhiyan on 3rd October 2016

# MAHARSHI KARVE STREE SHIKSHAN SAMSTHA'S, SMT. BAKUL TAMBAT INSTITUTE OF NURSING EDUCATION,

KARVENAGAR, PUNE- 52.

03/10/2016: SWACCHATA ABHIYAN

Introduction

Swachh Bharat Abhiyan is a campaign launched by the Prime Minister, Narendra Modi as a nationwide cleanliness campaign. It is implemented to fulfill the vision and mission of clean India a day. It was launched especially on the birth anniversary of the Mahatma Gandhi as he was dreamed and very keen to make this country a clean country. He had tried for clean India in his time by motivating people through his campaigns and stogans however could not be true because of the partial involvement of the people of India. But after years, Swachh Bharat Mission has again started by the government of India to make the dream of clean India come true in next five years till 150th birthday anniversary of the Mahatma Gandhi. It was started in 2014 on 2nd of October on the 145th birth anniversary of the mahatma Gandhi. It is big challenge for all the citizens of India. It is only possible if each and every person living in India would understand this campaign their own responsibility and try to meet hands together to make it a successful mission. It is initiated and promoted by the famous Indian personalities to spread this mission as an awareness programme all through the India.

## Activity

'Swachata Abhiyan' conducted by our NSS volunteers in the Kamshet Aashramshala.

During those programmes we have collected all waste products from the classes and ground. During these programmes we have collected all waste products from the classes and ground. For this activity Aashramshala students also help us. During this, NSS (5°) volunteers have given health education on environmental sanitation and personal hygiene.