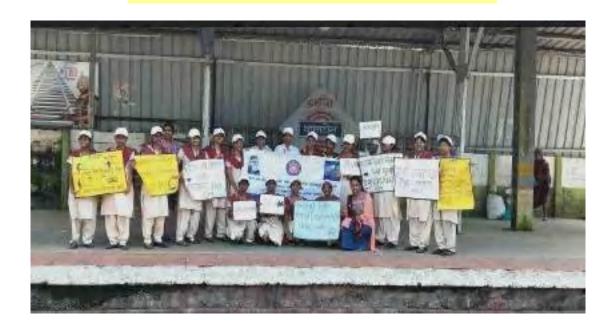

#### 10/10/2017: Rally and Street play on" Rashtriy Swadeshi Suraksha Abbiyan

The NSS volunteers of MKSSS Sant Bakul Tambat institute of nursing education conducted a rally on Rashtriy Swadeshi Suraksha Abhiyan in the Karnshet area. Rally starts from Maharshi Karve Aashramshala at 9:00am and ends to Kamshet railway station at 11:0am. Through the rally they have given the message about the importance of use of Indian products to the people Street play was conducted on Rashtriy Swadeshi Suraksha Abhiyan. Volunteers have made various types of A.V.Aids.