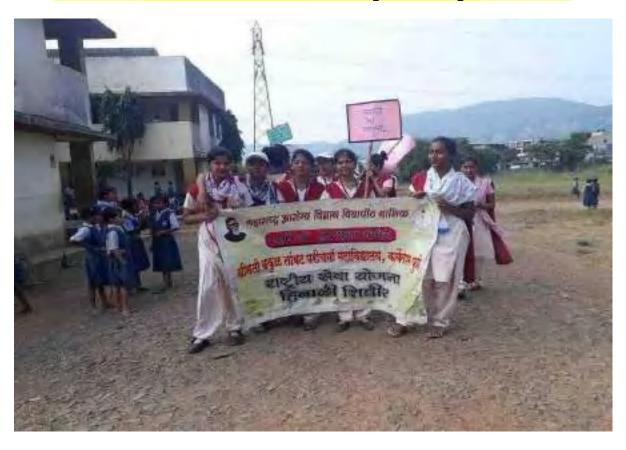

### NSS students participated in tree plantation on 14th October 2017

NSS students participated in rashtriy swadeshi suraksha abhiyan on 17th August

2017