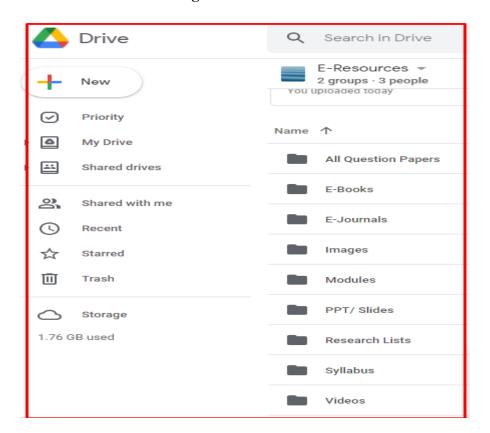

### **Google Drive Resources**

PRINCIPAL

Maharshi Karve Stree Shikshan Samstha's

Smt. Bakul Tambat Institute
of Nursing Education

Karvenagar, Pune - 411 052.

Sign of Principal