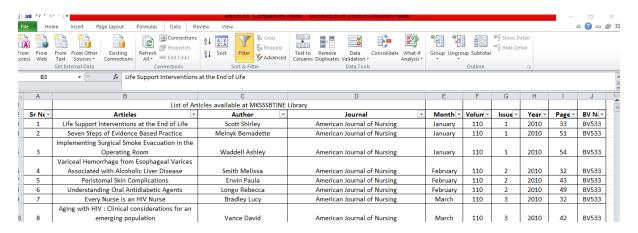

9     | Power Point Presentations | 137         |
| 10    | Articles Indexed          | 8353        |

### Photos of E resources Tools

### **EBook Software Calibre**



### E Journal Database Delnet



### **National Digital Library**



### **University Digital Library**

# Digital Library Digital Library Digital Library is a web based electronic storage and access environment that enables accessing information from a remote location. Maharashtra University of Health Sciences has developed a Digital Library Network for dissemination of health science information resources to the authorised affiliated institutions under its jurisdiction. Subject Anatomy Journal Name Select

### **Project and Dissertation CD Roms**



**Subject CD Roms** 



**Library OPAC** 



### **Article Indexing**



### **Google Drive Resources**



PRINCIPAL

Maharshi Karve Stree Shikshan Samstha's

Smt. Bakul Tambat Institute
of Nursing Education

Karvenagar, Pune - 411 052.

Sign of Principal