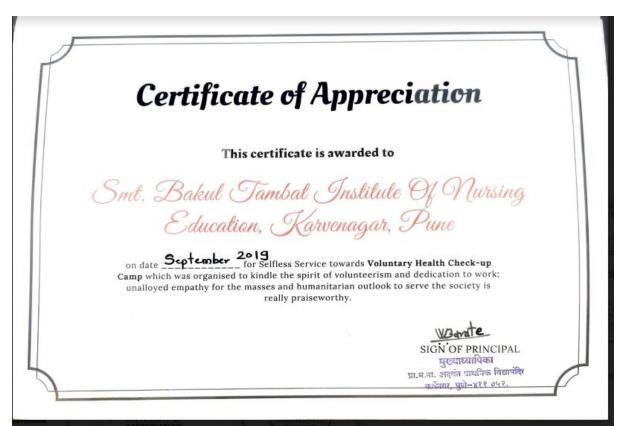

# Rally and NSS camp brochure

School health

| CERTIFICATE<br>OF APPRECIATION                                                                                            |
|---------------------------------------------------------------------------------------------------------------------------|
| This certificate is awarded to<br>Smt. Bakul Tambat Institute of Mursing<br>Education, Karvenagar, Pune                   |
| Voluntary Health Check-up Camp<br>For Principal<br>प्राख्याध्यापिका                                                       |
| मुख्याध्यापिको<br>प्रा.म.ना. अव्वंत प्राथमिक विद्यामंदिर<br>कर्जे गय, पुणे ७१९-०५२.                                       |
| <u>First aid camp</u>                                                                                                     |
|                                                                                                                           |
| CERTIFICATE OF APPRECIATION                                                                                               |
| FIRST AID HELPS IN THE IMMEDIATE TREATMENT OF<br>EMERGENCY AND EVERY CITIZEN SHOULD BE AWARE OF IT.<br>WE ARE THANKFUL TO |
| MKSSS. SMT. BAKUL TAMBAT INSTITUTE OF NURSING EDUCATION,<br>KARVENAGAR, PUNE 52                                           |
| for their sincere efforts and valuable guidance regarding first aid                                                       |
| to School Bus Drivers of pure city dated 7/10/2017.                                                                       |
| This first aid course was highly beneficial toAII Chool Bus                                                               |
| Headmitetress<br>SIGN:OFPRINGPAL School                                                                                   |