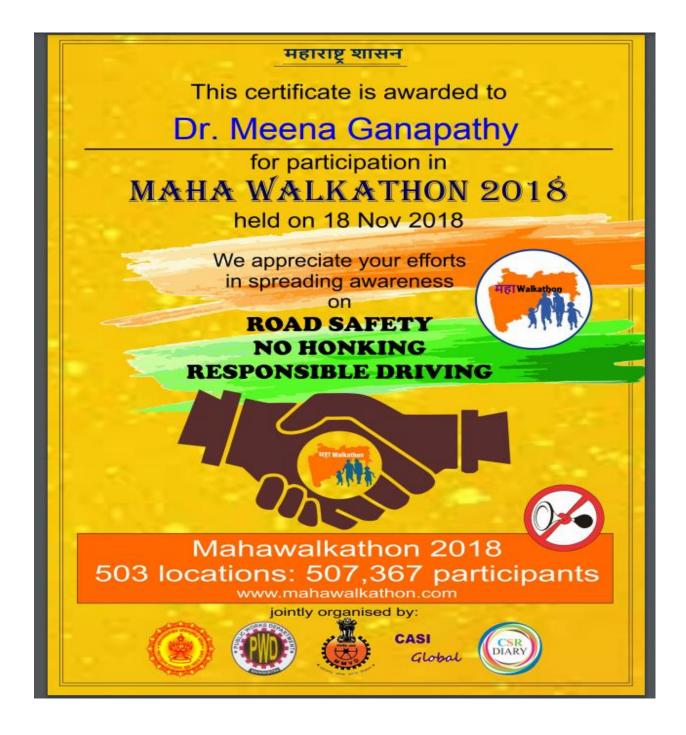

# Fwd: Maha Walkathon

1 message

Bakul Tambat <btine03@gmail.com> To: Avantika Anturkar <avantika.anturkar@mksssbtine.in>

Thanking you.

Maharshi Karve Stree Shikshan Samstha's Smt. Bakul Tambat Institute of Nursing Education Karvenagar, Pune 411052 Phone no. 020-25475020 | 25477557

------ Forwarded message ------From: CSR Diary <csr.diary2@gmail.com> Date: Fri, Oct 12, 2018 at 5:58 PM Subject: Maha Walkathon To: <bine03@gmail.com> Cc: Mitez Sheth <mitesheth@gmail.com>

Dear Sir/Madam,

We are delighted to have your support towards Maha Walkathon - Thank you for joining us and making our mission strong in spreading awareness on Road Safety - No Honking - Responsible Driving

As discussed, we request the following support: