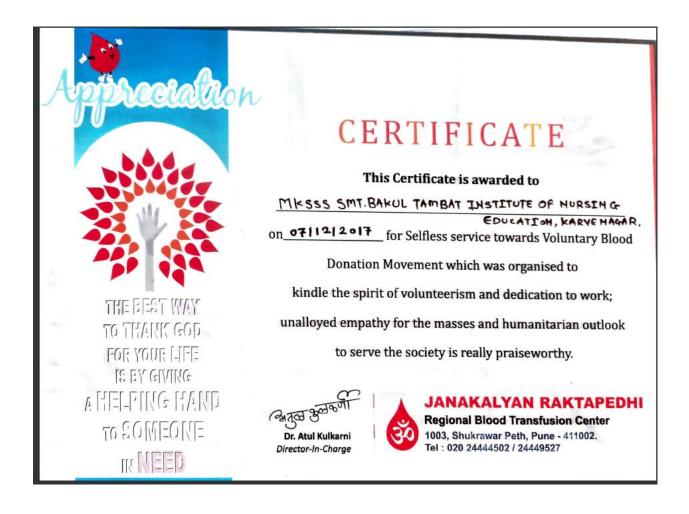

रक्तदान शिबिर

होगार आह. केले. डॉ. मॉन यांनी सूत्रसंग्लालन केले. डॉ. मॉना गणपती आणार मानले. व्यवस्थापक मंडळावे , संस्था पदाधिकारी, शाखाप्रमुख, शिक्षक क्रीमती बकुळ तॉब्ट नर्सिंग इन्स्टिट्यूटच्या नीचा यात सरूपाग होता. महापौरांचा सत्कार

रने माळवाडी : महर्षों कवें स्त्री हि सावतीने नुकताच महापीर मुक्ता दिळक ज करण्यात आला. संस्थेच्या अच्यक्षा हि त्री शिक्षण ळ्लक यांचा स्था स्मिता नगरसेवक ष्यथ डॉ. rð. गोन्हे. 看. एन. -Z. पी. व्ही. होते.

विविध त्याची भाइती घेतली, संस्थे वही त्यांनी केला, महिलांसाठी संस्थे असलेले शैक्षणिक व सामाजिक व माहिती घेतली.



कर्वेनगरः महर्षी कर्वे महापौर मुक्ता टिळक.

a Stree Sha PRINCIPAL shi Karve Stree S Bakul Tarrit hi Karve Stree Sinkerian Samstha's Bakul Tarobat In attitute of Nursing Equation Karvenagar, Pune-411052. te Du

# 2017-2018

# **Blood donation camp**



### **Appreciation letter**



Health camp



Health camp in Cummins College.



# 2017-2018 Rally and NSS camp brochure



| Special winter camp of<br>Smt. Bakul Tambat Institute of                                                       | date        | day            | events                                                                                                          |                        |
|----------------------------------------------------------------------------------------------------------------|-------------|----------------|-----------------------------------------------------------------------------------------------------------------|------------------------|
| Nursing Education