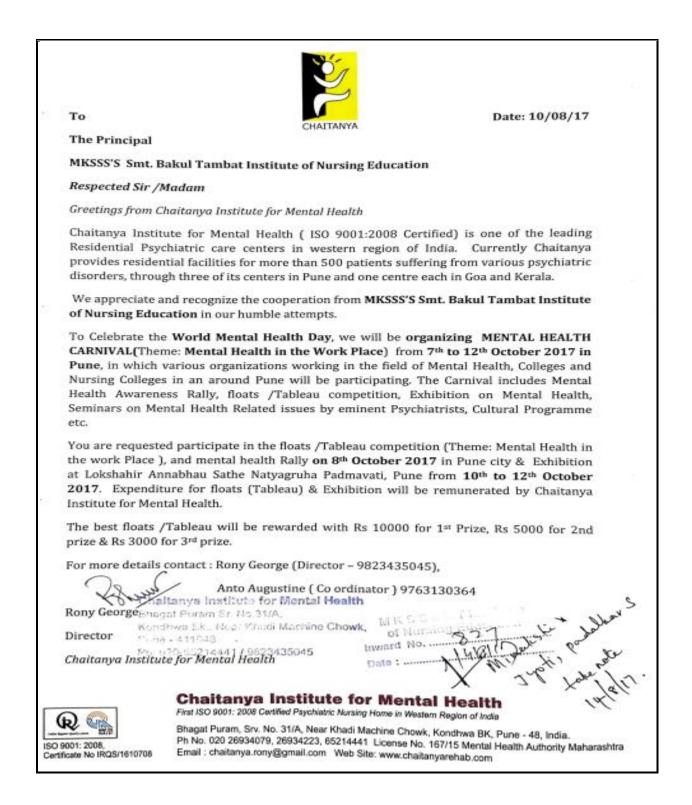

## **Community activities Road safety**

# Fwd: Maha Walkathon

1 message

Bakul Tambat <btine03@gmail.com> To: Avantika Anturkar <avantika.anturkar@mksssbtine.in>

Thanking you.

Maharshi Karve Stree Shikshan Samstha's Smt. Bakul Tambat Institute of Nursing Education Karvenagar, Pune 411052 Phone no. 020-25475020 | 25477557

------ Forwarded message ------From: CSR Diary <csr.diary2@gmail.com> Date: Fri, Oct 12, 2018 at 5:58 PM Subject: Maha Walkathon To: <bine03@gmail.com> Cc: Mitez Sheth <mitesheth@gmail.com>

Dear Sir/Madam,

We are delighted to have your support towards Maha Walkathon - Thank you for joining us and making our mission strong in spreading awareness on Road Safety - No Honking - Responsible Driving

As discussed, we request the following support:

3. Please affix the official MahaWalkathon Poster on your website, Social Media and Notice Boards (Download here: http://www.mahawalkathon.com/participating-colleges-and-universities/

4. Kindly make 1 Flex banner of the poster for the event