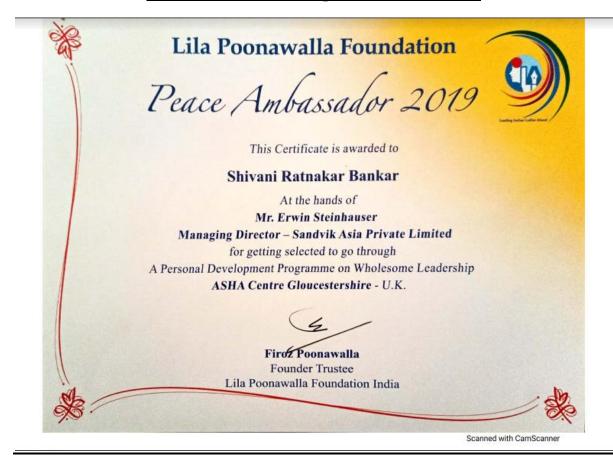

Auditorium<br>BJGMC         |

# <u>2019-2020</u>

# TNAI AWARD

| TY BRANCH<br>TFICATE<br>SHWINI SUTAR.<br>Nursing , Punc. has been award |
|-------------------------------------------------------------------------|
| HWINI SUTAR.                                                            |
|                                                                         |
| NUTSIDA PUDC · has have award                                           |
|                                                                         |
| Prize in NURSING TUTOR dur<br>eld in 12 <sup>th</sup> May 2020          |
|                                                                         |
|                                                                         |

## Peace ambassador (Leela poonawala foundation)



# Health camp

|    | CERTIFICATE<br>OF APPRECIATION