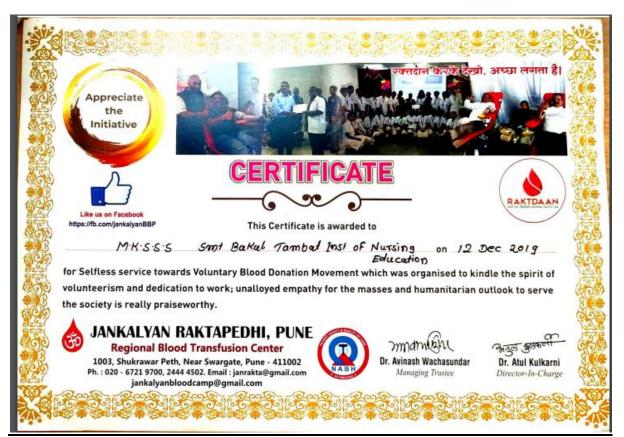

## महर्षी कर्वे संस्थेत रक्तदान शिबिर

पहली करों सोख्या जयेतीनिमित्त [फरीच रक्तादान क्रिकिसचे नायोजन कारले मालवाडी

रल्याण स्वतरोडी कार्यकारी कुरतकर्णी यांचे व्याखयान आले होते, संस्थेतील लिखासिनीसाठी कर्वेतगर अगुल्ड भानुमे वास्तुराव हा कार्यप्र 1 Sec

महर्षी कर्वे संस्थेत रक्तदान शिबिर

होगार आह. केले. डॉ. मॉन यांनी सूत्रसंग्लालन केले. डॉ. मॉना गणपती आणार मानले. व्यवस्थापक मंडळावे , संस्था पदाधिकारी, शाखाप्रमुख, शिक्षक क्रीमती बकुळ तॉब्ट नर्सिंग इन्स्टिट्यूटच्या नीचा यात सरूपाग होता. महापौरांचा सत्कार

रने माळवाडी : महर्षों कवें स्त्री हि सावतीने नुकताच महापीर मुक्ता दिळक ज करण्यात आला. संस्थेच्या अच्यक्षा हि त्री शिक्षण ळ्लक यांचा स्था स्मिता नगरसेवक ष्यथ डॉ. rð. गोन्हे. 看. एन. -Z. पी. व्ही. होते.

विविध त्याची भाइती घेतली, संस्थे वही त्यांनी केला, महिलांसाठी संस्थे असलेले शैक्षणिक व सामाजिक व माहिती घेतली.

कर्वेनगरः महर्षी कर्वे महापौर मुक्ता टिळक.

a Stree Sha PRINCIPAL shi Karve Stree S Bakul Tarrit hi Karve Stree Sinkerian Samstha's Bakul Tarobat In attitute of Nursing Equation Karvenagar, Pune-411052. te Du