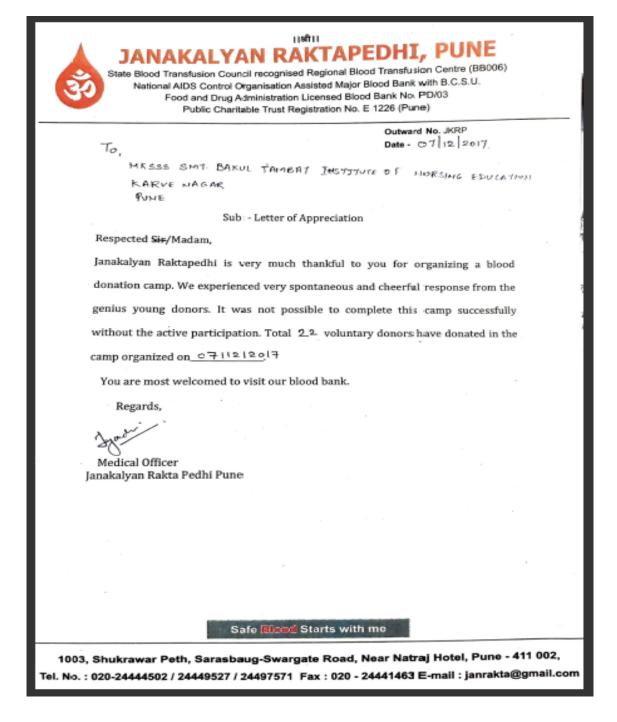

डॉ. मॉन यांनी सूत्रसंग्लालन केले. डॉ. मॉना गणपती आणार मानले. व्यवस्थापक मंडळावे , संस्था पदाधिकारी, शाखाप्रमुख, शिक्षक क्रीमती बकुळ तॉब्ट नर्सिंग इन्स्टिट्यूटच्या नीचा यात सरूपाग होता. महापौरांचा सत्कार

रने माळवाडी : महर्षों कवें स्त्री हि सावतीने नुकताच महापीर मुक्ता दिळक ज करण्यात आला. संस्थेच्या अच्यक्षा हि त्री शिक्षण ळ्लक यांचा स्था स्मिता नगरसेवक ष्यथ डॉ. rð. गोन्हे. 看. एन. -Z. पी. व्ही. होते.

विविध त्याची भाइती घेतली, संस्थे वही त्यांनी केला, महिलांसाठी संस्थे असलेले शैक्षणिक व सामाजिक व माहिती घेतली.



कर्वेनगरः महर्षी कर्वे महापौर मुक्ता टिळक.

a Stree Sha PRINCIPAL shi Karve Stree S Bakul Tarrit hi Karve Stree Sinkerian Samstha's Bakul Tarobat In attitute of Nursing Equation Karvenagar, Pune-411052. te Du

# 2017-2018

# **Blood donation camp**



### **Appreciation letter**



Health camp



Health camp in Cummins College.



# 2017-2018 Rally and NSS camp brochure



| Special winter camp of<br>Smt. Bakul Tambat Institute of                                                       | date        | day            | events                                                                                                          |                        |
|----------------------------------------------------------------------------------------------------------------|-------------|----------------|-----------------------------------------------------------------------------------------------------------------|------------------------|
| Nursing Education                                                                                              | 08-10-2017  | Mon