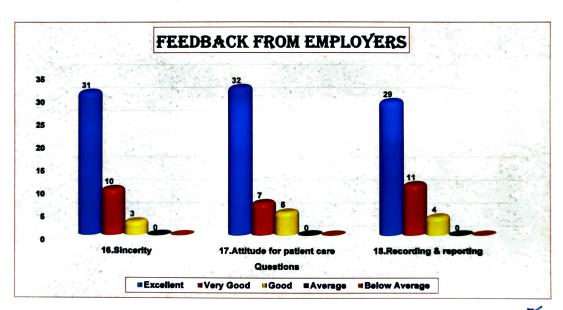

### Analysis of Feedback from Employers 2020-2021

| T                  | Ouestions    |                |                              |                   |                          |                |  |  |  |  |  |
|--------------------|--------------|----------------|------------------------------|-------------------|--------------------------|----------------|--|--|--|--|--|
| Criteria           | 16.Sincerity | Percentage (%) | 17.Attitude for patient care | Percentage<br>(%) | 18.Recording & reporting | Percentage (%) |  |  |  |  |  |
| Excellent          | 31           | 70.45          | 32                           | 72.73             | 29                       | 65.91          |  |  |  |  |  |
| Very Good          | 10           | 22.73          | 7                            | 15.91             | 11                       | 25.00          |  |  |  |  |  |
| Good               | 3            | 6.82           | 5                            | 11.36             | 4                        | 9.09           |  |  |  |  |  |
| Average            | 0            | 0              | 0                            | 0                 | 0                        | 0              |  |  |  |  |  |
| Below<br>Average   | 0            | 0              | 0                            | 0                 | 0                        | 0              |  |  |  |  |  |
| Total<br>Responses | 44           | 100            | 44                           | 100               | 44                       | 100            |  |  |  |  |  |

REPORT 70% of Employers reported our Alumni working in their Institute are excellent in sincerity 73% of Employers reported our Alumni working in their Institute have excellent attitude for pateint care 66% of Employers reported our Alumni working in their Institute have excellent skills in recording & reporting