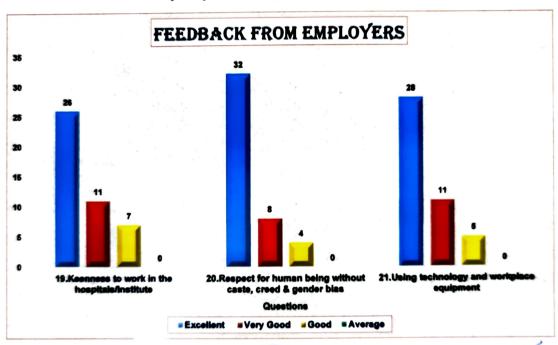

### Analysis of Feedback from Employers 2020-2021

|                    | Questions                                            |                   |                                                                        |                   |                                                      |                |  |  |  |  |
|--------------------|------------------------------------------------------|-------------------|------------------------------------------------------------------------|-------------------|------------------------------------------------------|----------------|--|--|--|--|
| Criteria           | 19.Keenness to<br>work in the<br>hospitals/Institute | Percentage<br>(%) | 20.Respect for<br>human being<br>without caste, creed<br>& gender bias | Percentage<br>(%) | 21.Using<br>technology and<br>workplace<br>equipment | Percentage (%) |  |  |  |  |
| Excellent          | 26                                                   | 59.09             | 32                                                                     | 72.73             | 28                                                   | 63.64          |  |  |  |  |
| Very Good          | 11                                                   | 25.00             | 8                                                                      | 18.18             | 11                                                   | 25.00          |  |  |  |  |
| Good               | 7                                                    | 15.91             | 4                                                                      | 9.09              | 5                                                    | 11.36          |  |  |  |  |
| Average            | 0                                                    | 0.00              | 0                                                                      | 0.00              | 0                                                    | 0.00           |  |  |  |  |
| Below<br>Average   | 0                                                    | 0.00              | 0                                                                      | 0.00              | 0                                                    | 0.00           |  |  |  |  |
| Total<br>Responses | 44                                                   | 100               | 44                                                                     | 100               | 44                                                   | 100            |  |  |  |  |

**REPORT** 59% of Employers reported our Alumni are excellent in keenness to work in their Institute

73% of Employers reported our Alumni working in their Institute are excellent in using technology & work place equipment

64% of Employers reported our Alumni working in their Institute have excellent skills in recording & reporting

Signature of Principal

PRINCIPAL

Maharshi Karve Stree Shikshan Samstha's Smt. Bakul Tambat Institute of Nursing Education Karyenagar, Pune-411052.