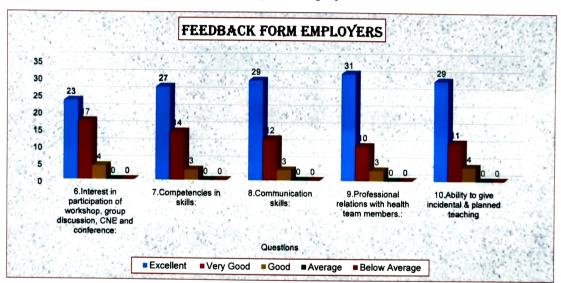

|                    | Questions  6.Interest in Percentage 7.Competenci Percentage 8.Communic Percentage 9.Professiona Percentage 10.Ability to Percentage |                |                              |                |    |                   |    |                   |                                                              |                |  |  |
|--------------------|-------------------------------------------------------------------------------------------------------------------------------------|----------------|------------------------------|----------------|----|-------------------|----|-------------------|--------------------------------------------------------------|----------------|--|--|
| Criteria           | 6.Interest in<br>participatio<br>n of<br>workshop,<br>group<br>discussion,<br>CNE and                                               | Percentage (%) | 7.Competenci<br>es in skills | Percentage (%) |    | Percentage<br>(%) |    | Percentage<br>(%) | 10.Ability to<br>give<br>incidental &<br>planned<br>teaching | Percentage (%) |  |  |
| <b>Excellent</b>   | 23                                                                                                                                  | 52.27          | 27                           | 61.36          | 29 | 65.91             | 31 | 70.45             | 29                                                           | 65.91          |  |  |
| Very<br>Good       | 17                                                                                                                                  | 38.64          | 14                           | 31.82          | 12 | 27.27             | 10 | 22.73             | 11                                                           | 25.00          |  |  |
| Good               | 4                                                                                                                                   | 9.09           | 3                            | 6.82           | 3  | 6.82              | 3  | 6.82              | 4                                                            | 9.09           |  |  |
| Average            | 0                                                                                                                                   | 0.00           | 0                            | 0.00           | 0  | 0.00              | 0  | 0.00              | 0                                                            | 0.00           |  |  |
| Below<br>Average   | 0                                                                                                                                   | 0.00           | 0                            | 0.00           | 0  | 0.00              | 0  | 0.00              | 0                                                            | 0.00           |  |  |
| Total<br>Responses | 44                                                                                                                                  | 100.00         | 44                           | 100.00         | 44 | 100.00            | 44 | 100.00            | 44                                                           | 100.00         |  |  |

Report: 52% of Employers reported our Alumni working in their Institute shows excellent interest in participation in workshops & conferences

61% of Employers reported our Alumni working in their Institute have excellent competency in skills

66% of Employers reported our Alumni working in their Institute have excellent communication skills

70% of Employers reported our Alumni working in their Institute are excellent in maintaining professional realtions with others

66% of Employers reported our Alumni working in their Institute have excellent ability to give incidental & planned teaching

Signature of Principal

**PRINCIPAL** 

Maharshi Karve Stree Shikshan Samstha's Smt. Bakul Tembat Institute of Nursing Education Karvenagar, Pune-411002.