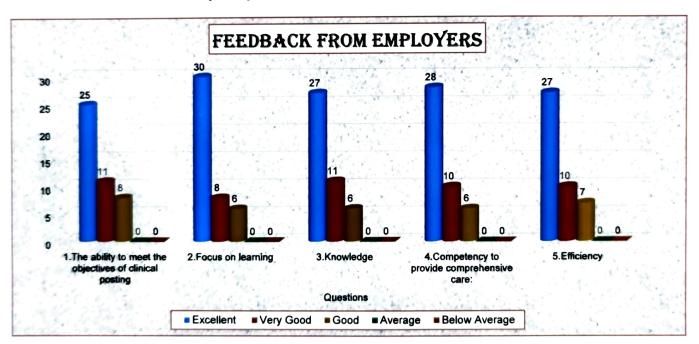

### Analysis of Feedback from Employers 2020-2021

|                    | Questions                                                             |       |                        |                |             |       |                                                       |                |              |                   |  |
|--------------------|-----------------------------------------------------------------------|-------|------------------------|----------------|-------------|-------|-------------------------------------------------------|----------------|--------------|-------------------|--|
| Criteria           | 1. The ability<br>to meet the<br>objectives of<br>clinical<br>posting | (%)   | 2.Focus on<br>learning | Percentage (%) | 3.Knowledge |       | 4.Competenc<br>y to provide<br>comprehensi<br>ve care | Percentage (%) | 5.Efficiency | Percentage<br>(%) |  |
| Excellent          | 25                                                                    | 56.82 | 30                     | 68.18          | 27          | 61.36 | 28                                                    | 63.64          | 27           | 61.36             |  |
| Very<br>Good       | 11                                                                    | 25.00 | 8                      | 18.18          | 11          | 25.00 | 10                                                    | 22.73          | 10           | 22.73             |  |
| Good               | 8                                                                     | 18.18 | 6                      | 13.64          | 6           | 13.64 | 6                                                     | 13.64          | 7            | 15.91             |  |
| Average            | 0                                                                     | 0.00  | 0                      | 0.00           | 0           | 0.00  | 0                                                     | 0.00           | 0            | 0.00              |  |
| Below<br>Average   | 0                                                                     | 0.00  | 0                      | 0.00           | 0           | 0.00  | 0                                                     | 0.00           | 0            | 0.00              |  |
| Total<br>Responses | 44                                                                    | 100   | 44                     | 100            | 44          | 100   | 44                                                    | 100            | 44           | 100               |  |

REPORT 57% of Employers reported our Alumni working in their Institute has excellent to meet objectives of clinical postings

68% of Employers reported our Alumni working in their Institute have excellent focus on learning

61% of Employers reported our Alumni working in their Institute have excellent knowledge

64% of Employers reported our Alumni working in their Institute have excellent competency to provide comprehensive care

61% of Employers reported our Alumni working in their Institute are excellent efficiency in work

Signature of Principa

PRINCIPAL

Maharshi Karve Stree Shikshan Samstha's Smt. Bakul Tambat Institute of Nursing Education Karvenagar, Punc-411682.