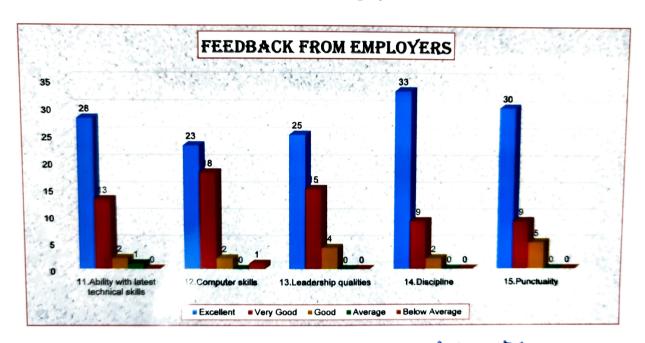

### Analysis of Feedback from Employers 2020-2021

|                    | Questions |                   |                       |                   |    |                   |               |                   |                    |                   |  |
|--------------------|-----------|-------------------|-----------------------|-------------------|----|-------------------|---------------|-------------------|--------------------|-------------------|--|
| Criteria           |           | Percentage<br>(%) | 12.Computer<br>skills | Percentage<br>(%) |    | Percentage<br>(%) | 14.Discipline | Percentage<br>(%) | 15.Punctualit<br>y | Percentage<br>(%) |  |
| Excellent          | 28        | 63.64             | 23                    | 52.27             | 25 | 56.82             | 33            | 75                | 30                 | 68.18             |  |
| Very<br>Good       | 13        | 29.55             | 18                    | 40.91             | 15 | 34.09             | 9             | 20.45             | 9                  | 20.45             |  |
| Good               | 2         | 4.55              | 2                     | 4.55              | 4  | 9.09              | 2             | 4.55              | 5                  | 11.36             |  |
| Average            | 1         | 2.27              | 0                     | 0.00              | 0  | 0.00              | 0             | 0                 | 0                  | 0.00              |  |
| Below<br>Average   | 0         | 0.00              | 1                     | 2.27              | 0  | 0.00              | 0             | 0                 | 0                  | 0.00              |  |
| Total<br>Responses | 44        | 100               | 44                    | 100               | 44 | 100               | 44            | 100               | 44                 | 100               |  |

REPORT 64% of Employers reported our Alumni working in their Institute have excellent ability with latest technical skills

52% of Employers reported our Alumni working in their Institute have excellent computer skills

57% of Employers reported our Alumni working in their Institute have excellent leadership qualities

75% of Employers reported our Alumni working in their Institute are excellently disciplined

68% of Employers reported our Alumni working in their Institute have excellent punctuality