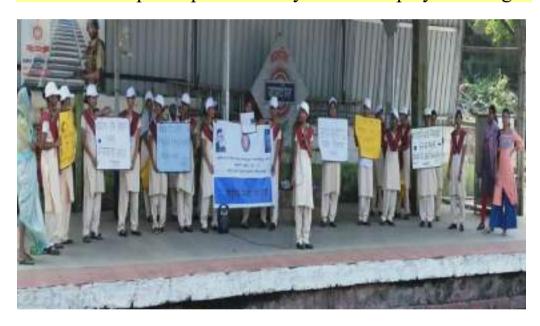

# 28/02/2017- RALLY AND STREET PLAY ON FEMALE FOETICIDE

#### Activity

In the NSS camp at Kamshet volunteers and 3 NSS officers conduct a rally and street play on 'Female Feticides'. This street play and rally was really effective volunteers have made various types of audio visual aids for the street play and rally. They give a good message to society. Rally starts from the Maharshi Karve Aashramshala and ends at Kamshet railway station. Through these rallies and street play NSS volunteers have given information about the importance of females in the world. NSS volunteers have prepared various types of slogans and A V. aids.

# NSS students participated in rally and street play on female foeticide on 28th February 2017