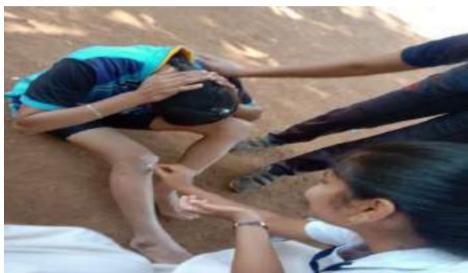

#### Activity:

We arranged a First Aid team for sports competition with our students of MKSSS BTINE at samstha ground.we provide first aid care to the injured participants.

Sign of NSS Incharge

Smf. III

Sign of Principal