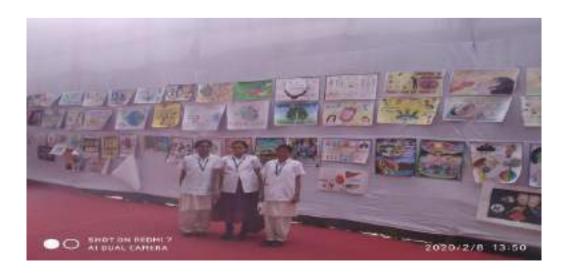

### **Kutuhal Exhibition**

MKSSS BTINE students have participated in Kutuhal Exhibition which was conducted in the month of April this exhibition was planned for three days at SP College Pune.

This health exhibition was conducted by Ophthalmology Doctors.our Nursing students actively participated in this exhibition.

### **VARIOUS ACTIVITIES IN 2019-2020**

NSS students participated in Kutuhal exhibition on 8th February