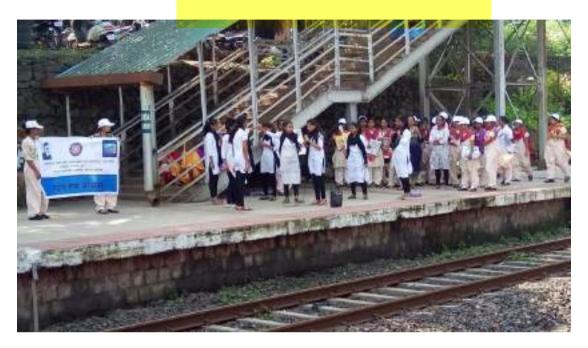

### Activity

In the NSS camp at Kamshet 25 NSS volunteers and 2 NSS officers conduct a rally and street play on 'Diabetes mellitus'. This street play and rally was really effective.NSS volunteers have made various types of audio visual aids for the street play and rally. They give a good message to society. Rally starts from the Maharshi Karve Aashramshala and ends at Kamshet railway station. Through these rallies and street play NSS volunteers have given information about causes, signs and symptoms, and treatment of Diabetes

# NSS students participated in rally and street play on diabetes mellitus on 14th October 2019

NSS students participated in rally and street play on "Diabetes mellitus.(2019-2020)

| Sr.<br>No. | Name of the student                |  |  |  |  |  |  |  |
|------------|------------------------------------|--|--|--|--|--|--|--|
| 1          | Miss Amale Prajakta Sanjay         |  |  |  |  |  |  |  |
| 2          | Miss .Barve Saraswati Shivaji      |  |  |  |  |  |  |  |
| 3          | Miss Belpawar Dhanashree Dattatray |  |  |  |  |  |  |  |
| 4          | Miss Bhange Rajashri Uttam         |  |  |  |  |  |  |  |
| 5          | Miss Bhise Bhagyashri Navnath      |  |  |  |  |  |  |  |
| 6          | Miss Borade Priti Dilip            |  |  |  |  |  |  |  |
| 7          | Miss Desai Prasanna Anand          |  |  |  |  |  |  |  |
| 8          | Miss Ghumare Seema Ashok           |  |  |  |  |  |  |  |
| 9          | Miss Joshi Chaitali Kedar          |  |  |  |  |  |  |  |
| 10         | Miss Joshi Shweta Santosh          |  |  |  |  |  |  |  |
| 11         | Miss Kadam Bhavika Dnyandev        |  |  |  |  |  |  |  |
| 12         | Miss Kadam Mrunal Ajit             |  |  |  |  |  |  |  |
| 13         | Miss Kamble Anuja Shrikant         |  |  |  |  |  |  |  |
| 14         | Miss Kshetre Sonam Antwan          |  |  |  |  |  |  |  |
| 15         | Miss Kshirsagar Shraddha Gautam    |  |  |  |  |  |  |  |
| 16         | Miss Mali Vaishali Sudam           |  |  |  |  |  |  |  |
| 17         | Miss Maske Pratiksha Ranjit        |  |  |  |  |  |  |  |
| 18         | Miss More Pranoti Balkrushna       |  |  |  |  |  |  |  |
| 19         | Miss Mote Tejashri Vijay           |  |  |  |  |  |  |  |
| 20         | Miss Muthal Gauri Vivek            |  |  |  |  |  |  |  |
| 21         | Miss Potdar Priyanka Tanaji        |  |  |  |  |  |  |  |
| 22         | Miss Shinde Ashwini Pandurang      |  |  |  |  |  |  |  |
| 23         | Miss Shingote Vaishnavi Tanaji     |  |  |  |  |  |  |  |
| 24         | Miss Susar Punam Shivaji           |  |  |  |  |  |  |  |
| 25         | Miss Waghole Sonam Dnyaneshwar     |  |  |  |  |  |  |  |