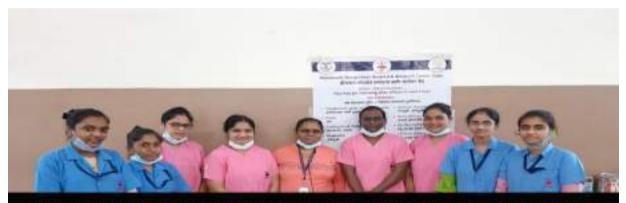

### Covid Warrior

As per a Maharashtra government notification, dated 29 May 2020, employees of different departments like health workers, police, ASHA workers, finance, food and civil supply, water supply and sanitation etc are declared the Covid-19 warriors for their service during the pandemic. Besides, uniformed personnel such as armed servicemen, paramilitary forces, police, the fire brigade are also treated the Covid-19 warriors.

### Activity

Our students have worked in Deenanath Mangeshkar Hospital as a Covid Warrior in different areas.

Sign of NSS Incharge

Ships of Shi

PRINCIPAL

Maharshi Karve Stree Shikshan Samstha's

Smt. Bakul Tambat Institute