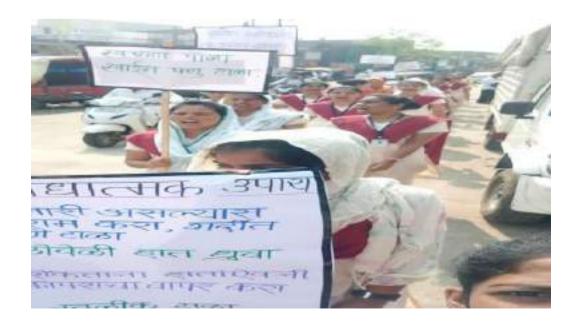

# 28/02/2017- RALLY AND STREET PLAY ON FEMALE FOETICIDE

#### Activity

In the NSS camp at Kamshet volunteers and 3 NSS officers conduct a rally and street play on 'Female Feticides'. This street play and rally was really effective volunteers have made various types of audio visual aids for the street play and rally. They give a good message to society. Rally starts from the Maharshi Karve Aashramshala and ends at Kamshet railway station. Through these rallies and street play NSS volunteers have given information about the importance of females in the world. NSS volunteers have prepared various types of slogans and A V. aids.