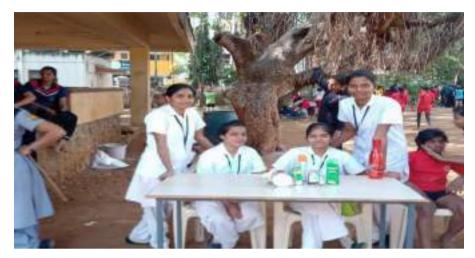

Reports 2016-2017

15/02/2017: Health awareness, body analysis and check up camp

#### Activity

NSS Volunteers under supervision of NSS incharge arranged a Health check up camp for students of Cummins engineering college. Students have done physical assessment of them and recorded blood pressure, vital signs etc. participant's response was good in all programs.