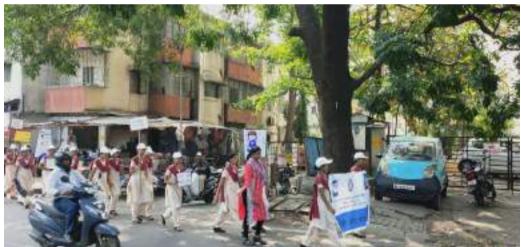

# 28/02/2017- RALLY AND STREET PLAY ON FEMALE FOETICIDE

#### Activity

In the NSS camp at Kamshet volunteers and 3 NSS officers conduct a rally and street play on 'Female Feticides'. This street play and rally was really effective volunteers have made various types of audio visual aids for the street play and rally. They give a good message to society. Rally starts from the Maharshi Karve Aashramshala and ends at Kamshet railway station. Through these rallies and street play NSS volunteers have given information about the importance of females in the world. NSS volunteers have prepared various types of slogans and A V. aids.