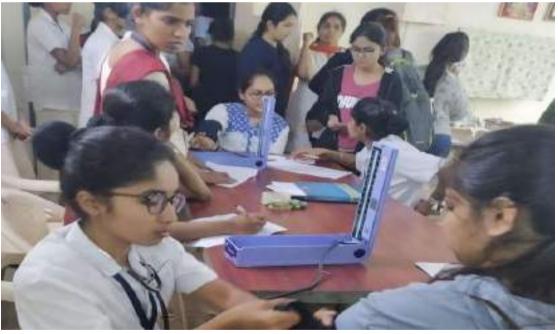

Reports 2016-2017

15/02/2017: Health awareness, body analysis and check up camp

#### Activity

NSS Volunteers under supervision of NSS incharge arranged a Health check up camp for students of Cummins engineering college. Students have done physical assessment of them and recorded blood pressure, vital signs etc. participant's response was good in all programs.