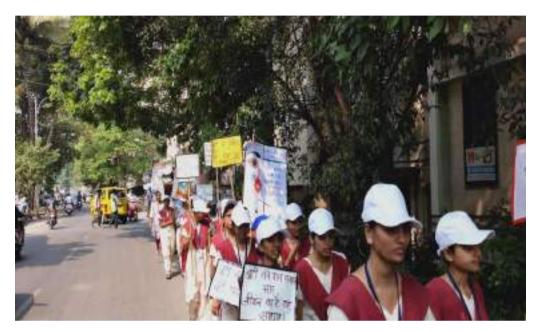

# 28/02/2017- RALLY AND STREET PLAY ON FEMALE FOETICIDE

#### Activity

In the NSS camp at Kamshet volunteers and 3 NSS officers conduct a rally and street play on 'Female Feticides'. This street play and rally was really effective volunteers have made various types of audio visual aids for the street play and rally. They give a good message to society. Rally starts from the Maharshi Karve Aashramshala and ends at Kamshet railway station. Through these rallies and street play NSS volunteers have given information about the importance of females in the world. NSS volunteers have prepared various types of slogans and A V. aids.