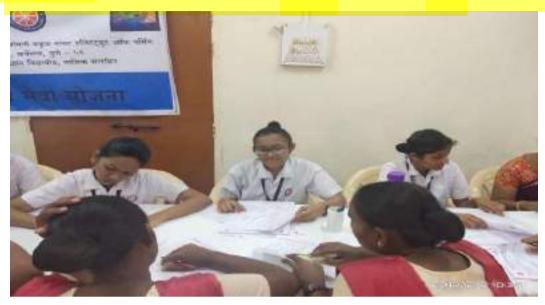

#### **VARIOUS ACTIVITIES IN 2016-2017**

NSS students participated in health check up camp on 15th February 2017

## List of NSS students participated in health check up camp.

| Sr. No. | Name of the student         |  |
|---------|-----------------------------|--|
| 1       | Agale Santoshi Dattatray    |  |
| 2       | Alone Pranali Sudhakar      |  |
| 3       | Bhalerao Nikita Kailas      |  |
| 4       | Bhosale Pooja Rajendra      |  |
| 5       | Chaskar Gauri Navnath       |  |
| 6       | Chole Swati Ramkrishna      |  |
| 7       | Dhanekar Bhagyashri G.      |  |
| 8       | Gavit Pratiksha Arjun       |  |
| 9       | Gaikwad Pranita Raghunath   |  |
| 10      | Ghare Pooja Dnyaneshwar     |  |
| 11      | Jagdale Kanchan Suryakant   |  |
| 12      | Jagdale Akshada Ashok       |  |
| 13      | Jagtap Gouri Pandharinath   |  |
| 14      | Jogale Divya Gajanan        |  |
| 15      | Kashid Sampada Shankar      |  |
| 16      | Khalase Priyanka Dhondiba   |  |
| 17      | Mahale Deepika Aniruddha    |  |
| 18      | Memane Mohini Shankar       |  |
| 19      | Makhekar Shital Haushiram   |  |
| 20      | Puri Payal Navnath          |  |
| 21      | Rakh Surekha Suresh         |  |
| 22      | Sase Trupti Madhukar        |  |
| 35.7    | Suvarna Ashwini Navin Kumar |  |
| 23      |                             |  |
| 24      | Shende Prema Narendra       |  |
| 25      | Telote Rani Murlidhar       |  |