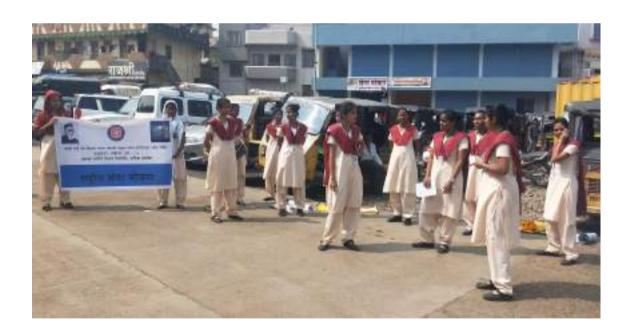

### Activity

In the NSS camp at Kamshet 25 NSS volunteers and 2 NSS officers conduct a rally and street play on 'Diabetes mellitus'. This street play and rally was really effective.NSS volunteers have made various types of audio visual aids for the street play and rally. They give a good message to society. Rally starts from the Maharshi Karve Aashramshala and ends at Kamshet railway station. Through these rallies and street play NSS volunteers have given information about causes, signs and symptoms, and treatment of Diabetes

# NSS students participated in rally and street play on diabetes mellitus on 14th October 2019

NSS students participated in rally and street play on "Diabetes mellitus.(2019-2020)

| Sr.<br>No. | Name of the student                |  |  |  |  |  |  |  |
|------------|------------------------------------|--|--|--|--|--|--|--|
| 1          | Miss Amale Prajakta Sanjay         |  |  |  |  |  |  |  |
| 2          | Miss .Barve Saraswati Shivaji      |  |  |  |  |  |  |  |
| 3          | Miss Belpawar Dhanashree Dattatray |  |  |  |  |  |  |  |
| 4          | Miss Bhange Rajashri Uttam         |  |  |  |  |  |  |  |
| 5          | Miss Bhise Bhagyashri Navnath      |  |  |  |  |  |  |  |
| 6          | Miss Borade Priti Dilip            |  |  |  |  |  |  |  |
| 7          | Miss Desai Prasanna Anand          |  |  |  |  |  |  |  |
| 8          | Miss Ghumare Seema Ashok           |  |  |  |  |  |  |  |
| 9          | Miss Joshi Chaitali Kedar          |  |  |  |  |  |  |  |
| 10         | Miss Joshi Shweta Santosh          |  |  |  |  |  |  |  |
| 11         | Miss Kadam Bhavika Dnyandev        |  |  |  |  |  |  |  |
| 12         | Miss Kadam Mrunal Ajit             |  |  |  |  |  |  |  |
| 13         | Miss Kamble Anuja Shrikant         |  |  |  |  |  |  |  |
| 14         | Miss Kshetre Sonam Antwan          |  |  |  |  |  |  |  |
| 15         | Miss Kshirsagar Shraddha Gautam    |  |  |  |  |  |  |  |
| 16         | Miss Mali Vaishali Sudam           |  |  |  |  |  |  |  |
| 17         | Miss Maske Pratiksha Ranjit        |  |  |  |  |  |  |  |
| 18         | Miss More Pranoti Balkrushna       |  |  |  |  |  |  |  |
| 19         | Miss Mote Tejashri Vijay           |  |  |  |  |  |  |  |
| 20         | Miss Muthal Gauri Vivek            |  |  |  |  |  |  |  |
| 21         | Miss Potdar Priyanka Tanaji        |  |  |  |  |  |  |  |
| 22         | Miss Shinde Ashwini Pandurang      |  |  |  |  |  |  |  |
| 23         | Miss Shingote Vaishnavi Tanaji     |  |  |  |  |  |  |  |
| 24         | Miss Susar Punam Shivaji           |  |  |  |  |  |  |  |
| 25         | Miss Waghole Sonam Dnyaneshwar     |  |  |  |  |  |  |  |