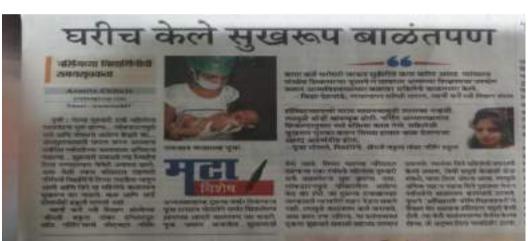

## Conducting home delivery

A home birth is a birth that takes place in a residence rather than in a hospital or a birthing center. They may be attended by a midwife, or lay attendant with experience in managing home births. Home birth was, until the advent of modern medicine, the de facto method of delivery. The term was coined in the middle of the 19th century as births began to take place in hospitals.

### Activity

MKSSS BTINE student of 1st year RGNM Ms. Puja Bhosale conducted home delivery of women in emergency. Her work was appreciated by giving her award named"Annanchi lek"

Sign of NSS Incharge

St. a Sm. a Tanhar Institute of Nursing Control of Concention of Concent

# BTINE student received "Annanchi lek award (daughter of Mahashi Karve award)