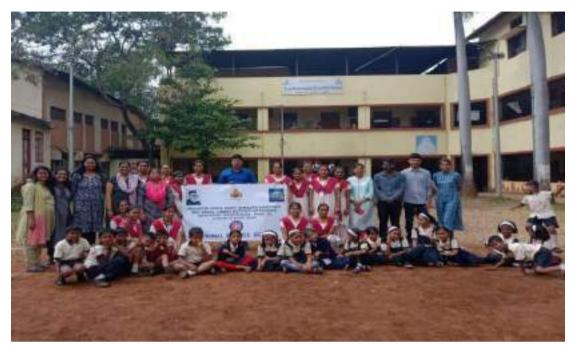

### **Kutuhal Exhibition**

MKSSS BTINE students have participated in Kutuhal Exhibition which was conducted in the month of April this exhibition was planned for three days at SP College Pune.

This health exhibition was conducted by Ophthalmology Doctors.our Nursing students actively participated in this exhibition.

### **VARIOUS ACTIVITIES IN 2019-2020**

NSS students participated in Kutuhal exhibition on 8th February