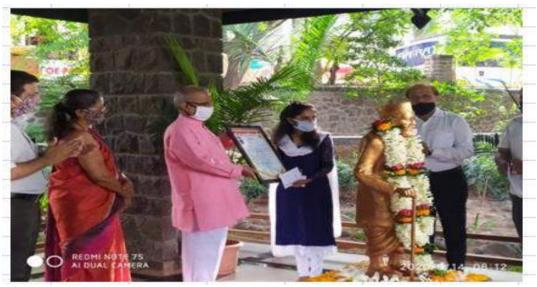

## Conducting home delivery

A home birth is a birth that takes place in a residence rather than in a hospital or a birthing center. They may be attended by a midwife, or lay attendant with experience in managing home births. Home birth was, until the advent of modern medicine, the de facto method of delivery. The term was coined in the middle of the 19th century as births began to take place in hospitals.

### Activity

MKSSS BTINE student of 1st year RGNM Ms. Puja Bhosale conducted home delivery of women in emergency. Her work was appreciated by giving her award named"Annanchi lek"

Sign of NSS Incharge

St. a Sm. a Tanhar Institute of Nursing Control of Concention of Concent

# BTINE student received "Annanchi lek award (daughter of Mahashi Karve award)