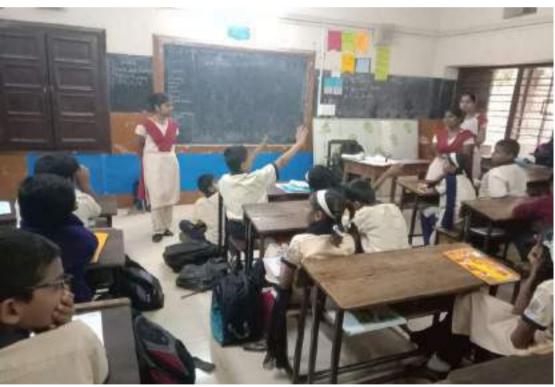

Schools create a unique opportunity to improve both the education and health status of

learners throughout the nation. The School Health Programme under AYUSHMAN

BHARAT is a joint collaborative programme between the Ministry of Health and Family

Welfare and Ministry of Human Resource & Development.

Activity

The NSS volunteers of MKSSS Smt.Bakul Tambat institute of nursing education

conducted a school health programme atAdvant school, Pune.. NSS Volunteers had done

the role play on personal hygiene and through that role play they have given the message

of importance of personal hygiene to school children. And also they have prepared the

audio visual aids. Report of School health programme submitted to the Principal of