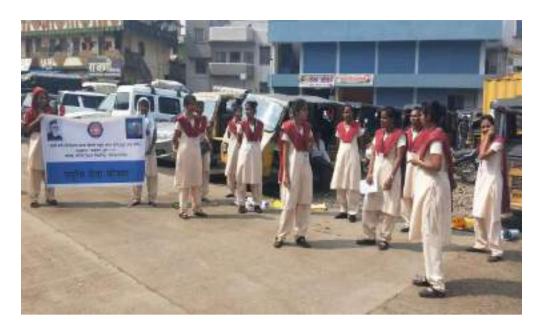

# 28/02/2017- RALLY AND STREET PLAY ON FEMALE FOETICIDE

#### Activity

In the NSS camp at Kamshet volunteers and 3 NSS officers conduct a rally and street play on 'Female Feticides'. This street play and rally was really effective volunteers have made various types of audio visual aids for the street play and rally. They give a good message to society. Rally starts from the Maharshi Karve Aashramshala and ends at Kamshet railway station. Through these rallies and street play NSS volunteers have given information about the importance of females in the world. NSS volunteers have prepared various types of slogans and A V. aids.