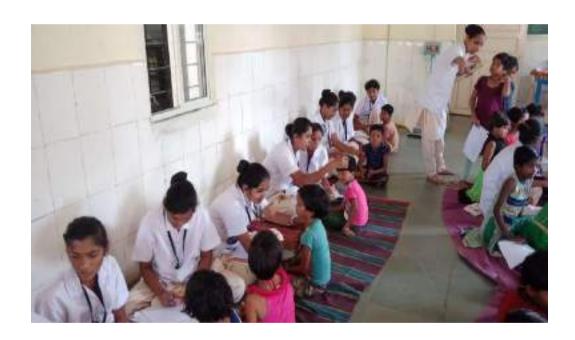

Reports 2016-2017

15/02/2017: Health awareness, body analysis and check up camp

#### Activity

NSS Volunteers under supervision of NSS incharge arranged a Health check up camp for students of Cummins engineering college. Students have done physical assessment of them and recorded blood pressure, vital signs etc. participant's response was good in all programs.