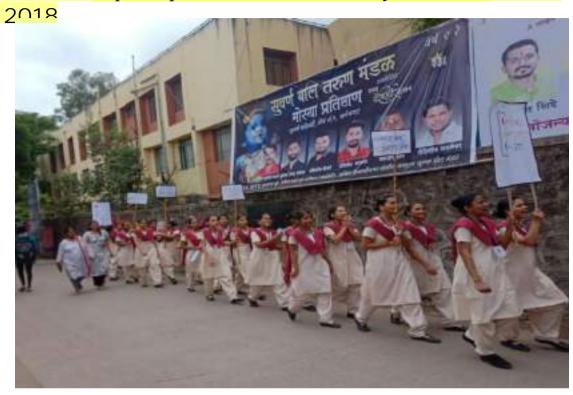

# 28/02/2017- RALLY AND STREET PLAY ON FEMALE FOETICIDE

#### Activity

In the NSS camp at Kamshet volunteers and 3 NSS officers conduct a rally and street play on 'Female Feticides'. This street play and rally was really effective volunteers have made various types of audio visual aids for the street play and rally. They give a good message to society. Rally starts from the Maharshi Karve Aashramshala and ends at Kamshet railway station. Through these rallies and street play NSS volunteers have given information about the importance of females in the world. NSS volunteers have prepared various types of slogans and A V. aids.