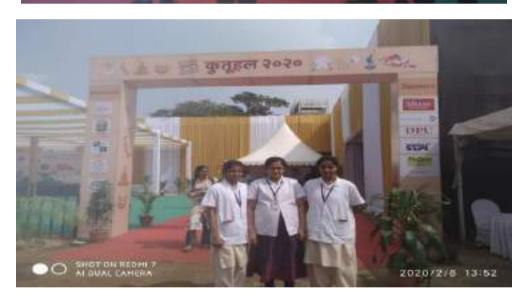

### **Kutuhal Exhibition**

MKSSS BTINE students have participated in Kutuhal Exhibition which was conducted in the month of April this exhibition was planned for three days at SP College Pune.

This health exhibition was conducted by Ophthalmology Doctors.our Nursing students actively participated in this exhibition.

### **VARIOUS ACTIVITIES IN 2019-2020**

NSS students participated in Kutuhal exhibition on 8th February