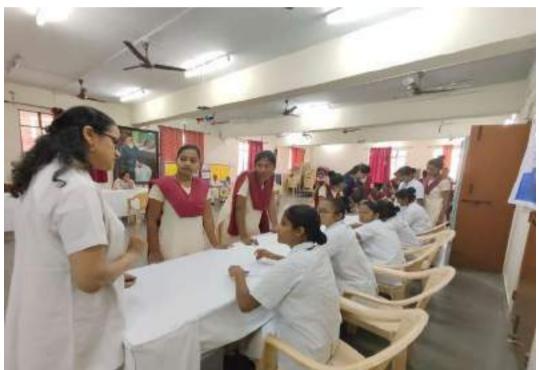

#### NSS students participated in health check up campon 15 th February 2018

# List of NSS students participated in health check up camp.(2017-2018)

| Sr. No. | Name of the student         |
|---------|-----------------------------|
| 1       | Bhagat Divya Mahendra       |
| 2       | Bhujbal Radhika Balasaheb   |
| 3       | Dhone Sakshi Rajesh         |
| 4       | Dhumal Poonam Balasaheb     |
| 5       | Gadage Divya Dnyandev       |
| 6       | Gade Amruta Arjun           |
| 7       | Hole Harshada Dattaray      |
| 8       | Inamdar Samreen Sharif      |
| 9       | Jadhav Anuja Devidas        |
| 10      | Kamble Shraddha Raju        |
| 11      | Kapare Snehal Kailas        |
| 12      | Khavale Aishwarya Ajit      |
| 13      | Kumkar Sayali Shankar       |
| 14      | Kunjir Varsha Santosh       |
| 15      | Landge Snehal Harishchandra |
| 16      | More Kajal Rajendra         |
| 17      | More Komal Madhukar         |
| 18      | Rote Swati Tanaji           |
| 19      | Shelar Komal Balu           |
| 20      | Shinde Anjali Santosh       |
| 21      | Takawale Ashwini Jayawant   |
| 22      | Ubale Shraddha Tukaram      |
| 23      | Udare Usha Dilip            |
| 24      | Valvi Padmini Vadya         |
| 25      | Wakchaure Sanyogita Dilip   |