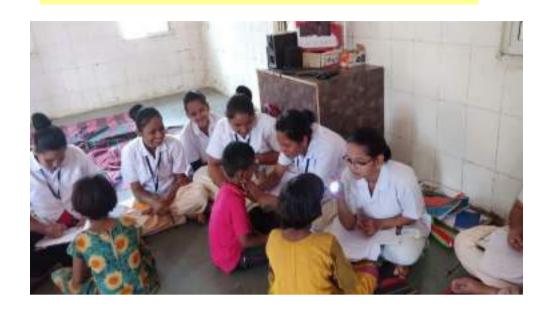

Reports 2016-2017

15/02/2017: Health awareness, body analysis and check up camp

#### Activity

NSS Volunteers under supervision of NSS incharge arranged a Health check up camp for students of Cummins engineering college. Students have done physical assessment of them and recorded blood pressure, vital signs etc. participant's response was good in all programs.