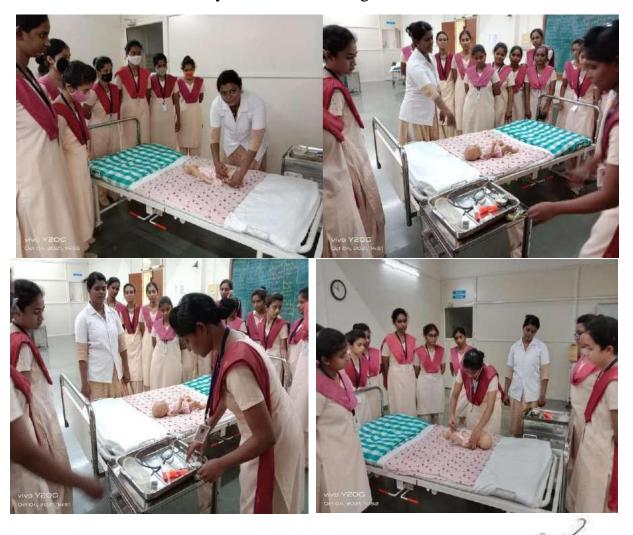

#### DEPARTMENT OF FUNDAMENTALS OF NURSING

The faculty of Medical Surgical Nursing, MKSSS Smt. Bakul Tambat Institute of Nursing Education conducted hands on experience and skill stations on basic and advanced nursing procedures for second and third year Basic BSc (N) students.