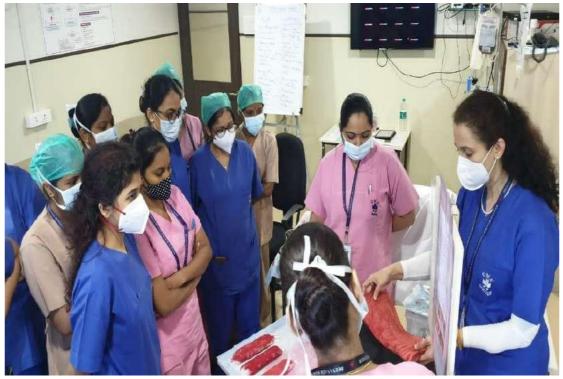

# GEOTAGGED PHOTOGRAPHS OF CLINICAL SIMULATION FACILITY

#### **CLINICAL SIMULATION FACILITY**

PRINCIPAL MKSSS's Snt. Bakul Tambat Institute of Nursing Education Karvenagar, Pune-411 052.