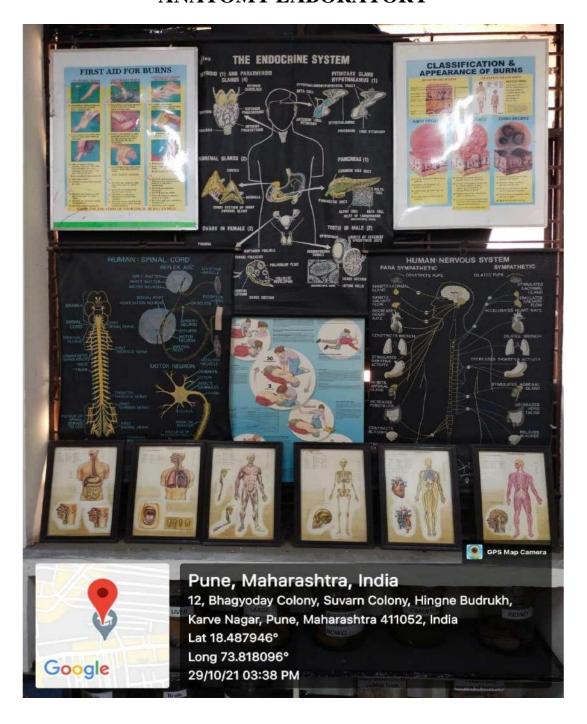

OGRAPHS OF SIMULATION FACILITY

#### List of simulation laboratory

| Sr. No. | Name of simulation laboratory                |
|---------|----------------------------------------------|
| 1       | Fundamentals of nursing                      |
| 2       | Anatomy laboratory                           |
| 3       | Obstetrics and Gynecology nursing laboratory |
| 4       | Community health nursing laboratory          |
| 5       | Nutrition laboratory                         |

#### DEPARTMENT OF FUNDAMENTALS OF NURSING

The faculty of Medical Surgical Nursing, MKSSS Smt. Bakul Tambat Institute of Nursing Education conducted hands on experience and skill stations on basic and advanced nursing procedures for second and third year Basic BSc (N) students.













#### ANATOMY LABORATORY















#### MATERNAL AND CHILD HEALTH NURSING LABORATORY









MKSSS's Smt. Bakul Tambet Institute of Nursing Education Karvenagar, Pune-411 052.

#### **Department of Obstetrics and Gynecology Nursing**

The faculty of Midwifery Nursing, Maharshi Karve Stree Shikshan Samastha's Smt. Bakul Tambat Institute of Nursing Education, conducted maternal assessment, newborn assessment, and health education activity for fourth year basic BSc (N) students during midwifery Clinical Posting on 9<sup>th</sup> Sep 2021.





Principal
Maharshi Karve Stree Shikshan Samstha's
Smt. Bakul Tambat Institute of Nursing Education
Karvenagar, Pune-411052

#### **Department of Obstetrics and Gynecology Nursing**

The faculty of Midwifery Nursing, Maharshi Karve Stree Shikshan Samastha's Smt. Bakul Tamba