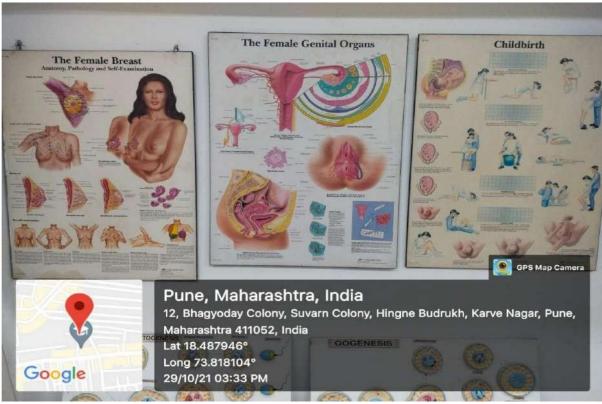

#### MATERNAL AND CHILD HEALTH NURSING LABORATORY

MKSSS's Smt. Bakul Tambet Institute of Nursing Education Karvenagar, Pune-411 052.