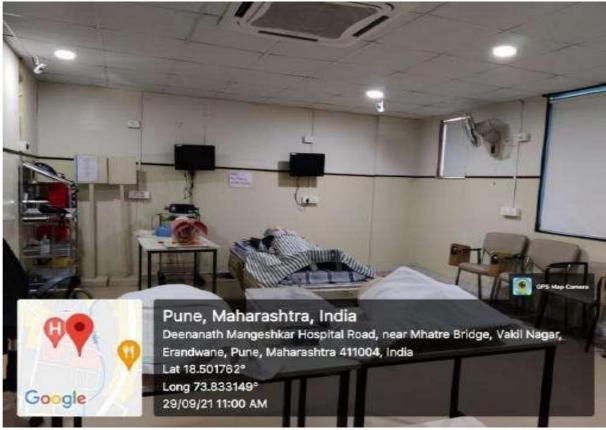

# GEOTAGGED PHOTOGRAPHS OF CLINICAL SIMULATION FACILITY

#### **CLINICAL SIMULATION FACILITY**

PRINCIPAL MKSSS's Snt. Bakul Tambat Institute of Nursing Education Karvenagar, Pune-411 052.