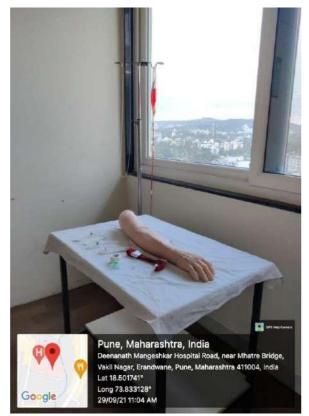

# GEOTAGGED PHOTOGRAPHS OF CLINICAL SIMULATION FACILITY

#### **CLINICAL SIMULATION FACILITY**

PRINCIPAL MKSSS's Snt. Bakul Tambat Institute of Nursing Education Karvenagar, Pune-411 052.