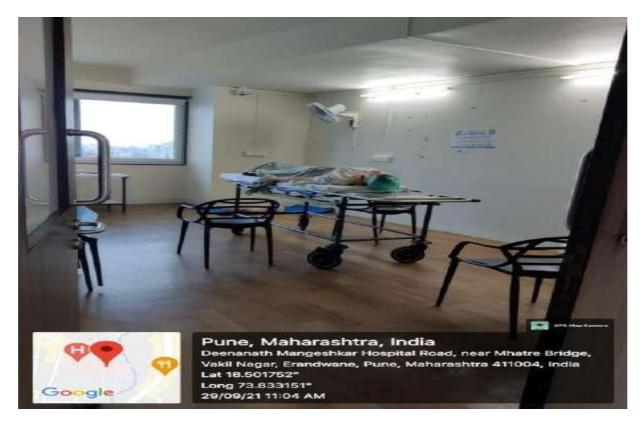

# GEOTAGGED PHOTOGRAPHS OF CLINICAL SIMULATION FACILITY

#### **CLINICAL SIMULATION FACILITY**

PRINCIPAL MKSSS's Snt. Bakul Tambat Institute of Nursing Education Karvenagar, Pune-411 052.