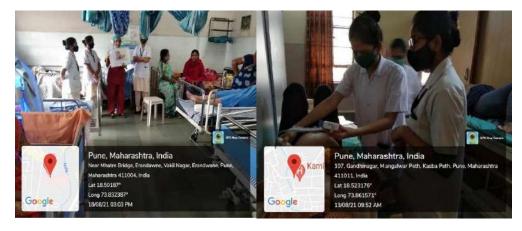

#### **Department of Obstetrics and Gynecology Nursing**

The faculty of Midwifery Nursing, Maharshi Karve Stree Shikshan Samastha's Smt. Bakul Tambat Institute of Nursing Education, conducted maternal assessment, newborn assessment, and health education activity for fourth year basic BSc (N) students during midwifery Clinical Posting on 9<sup>th</sup> Sep 2021.

#### **Department of Obstetrics and Gynecology Nursing**

The faculty of Midwifery Nursing, Maharshi Karve Stree Shikshan Samastha's Smt. Bakul Tambat Institute of Nursing Education, conducted hands on skill on new born Assessment for 4<sup>th</sup> year B.BSc. Nursing students.