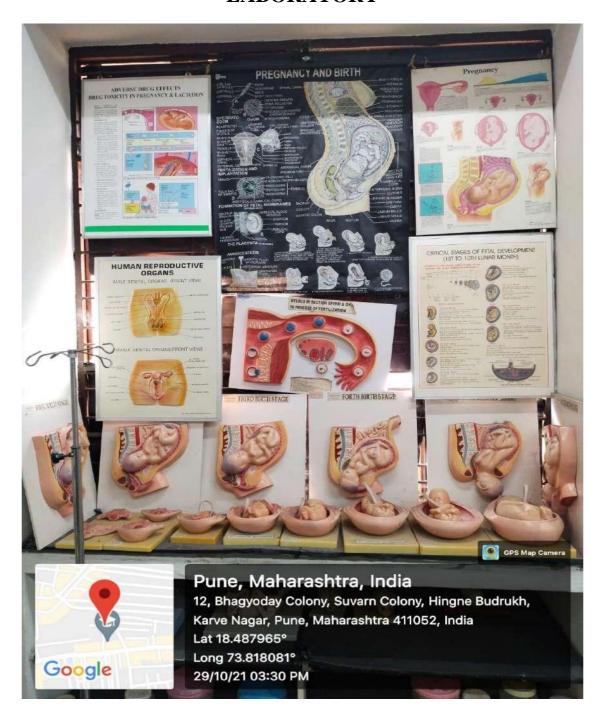

#### MATERNAL AND CHILD HEALTH NURSING LABORATORY

MKSSS's Smt. Bakul Tambet Institute of Nursing Education Karvenagar, Pune-411 052.