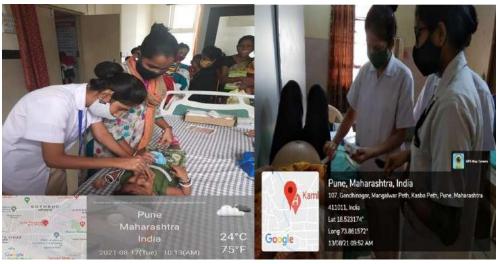

#### **Department of Obstetrics and Gynecology Nursing**

The faculty of Midwifery Nursing, Maharshi Karve Stree Shikshan Samastha's Smt. Bakul Tambat Institute of Nursing Education, conducted maternal assessment, newborn assessment, and health education activity for fourth year basic BSc (N) students during midwifery Clinical Posting on 9<sup>th</sup> Sep 2021.

#### **Department of Obstetrics and Gynecology Nursing**

The faculty of Midwifery Nursing, Maharshi Karve Stree Shikshan Samastha's Smt. Bakul Tambat Institute of Nursing Education, conducted hands on skill on new born Assessment for 4<sup>th</sup> year B.BSc. Nursing students.