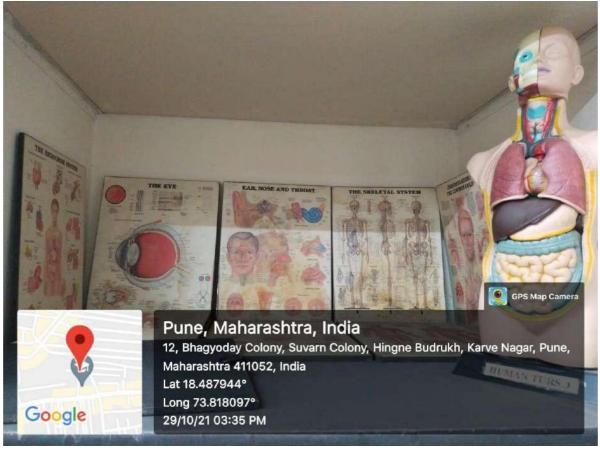

PHS OF SIMULATION FACILITY

#### List of simulation laboratory

| Sr. No. | Name of simulation laboratory                |
|---------|----------------------------------------------|
| 1       | Fundamentals of nursing                      |
| 2       | Anatomy laboratory                           |
| 3       | Obstetrics and Gynecology nursing laboratory |
| 4       | Community health nursing laboratory          |
| 5       | Nutrition laboratory                         |

#### DEPARTMENT OF FUNDAMENTALS OF NURSING

The faculty of Medical Surgical Nursing, MKSSS Smt. Bakul Tambat Institute of Nursing Education conducted hands on experience and skill stations on basic and advanced nursing procedures for second and third year Basic BSc (N) students.













#### ANATOMY LABORATORY















#### MATERNAL AND CHILD HEALTH NURSING LABORATORY









MKSSS's Smt. Bakul Tambet Institute of Nursing Education Karvenagar, Pune-411 052.

#### **Department of Obstetrics and Gynecology Nursing**

The faculty of Midwifery Nursing, Maharshi Karve Stree Shikshan Samastha's Smt. Bakul Tambat Institute of Nursing Education, conducted maternal assessment, newborn assessment, and health education activity for fourth year basic BSc (N) students during midwifery Clinical Posting on 9<sup>th</sup> Sep 2021.





Principal
Maharshi Karve Stree Shikshan Samstha's
Smt. Bakul Tambat Institute of Nursing Education
Karvenagar, Pune-411052

#### **Department of Obstetrics and Gynecology Nursing**

The faculty of Midwifery Nursing, Maharshi Karve Stree Shikshan Samastha's Smt. Bakul Tambat In