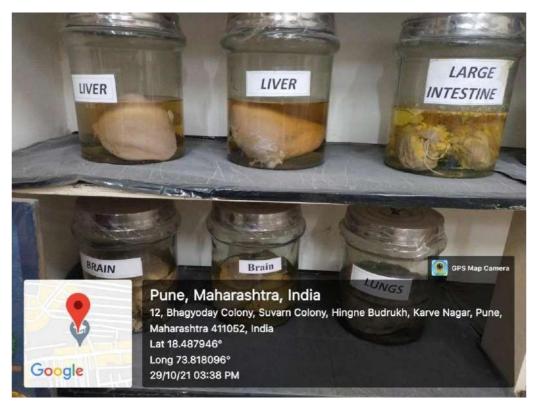

SIMULATION FACILITY

#### List of simulation laboratory

| Sr. No. | Name of simulation laboratory                |
|---------|----------------------------------------------|
| 1       | Fundamentals of nursing                      |
| 2       | Anatomy laboratory                           |
| 3       | Obstetrics and Gynecology nursing laboratory |
| 4       | Community health nursing laboratory          |
| 5       | Nutrition laboratory                         |

#### DEPARTMENT OF FUNDAMENTALS OF NURSING

The faculty of Medical Surgical Nursing, MKSSS Smt. Bakul Tambat Institute of Nursing Education conducted hands on experience and skill stations on basic and advanced nursing procedures for second and third year Basic BSc (N) students.













#### ANATOMY LABORATORY















#### MATERNAL AND CHILD HEALTH NURSING LABORATORY









MKSSS's Smt. Bakul Tambet Institute of Nursing Education Karvenagar, Pune-411 052.

#### **Department of Obstetrics and Gynecology Nursing**

The faculty of Midwifery Nursing, Maharshi Karve Stree Shikshan Samastha's Smt. Bakul Tambat Institute of Nursing Education, conducted maternal assessment, newborn assessment, and health education activity for fourth year basic BSc (N) students during midwifery Clinical Posting on 9<sup>th</sup> Sep 2021.





Principal
Maharshi Karve Stree Shikshan Samstha's
Smt. Bakul Tambat Institute of Nursing Education
Karvenagar, Pune-411052

#### **Department of Obstetrics and Gynecology Nursing**

The faculty of Midwifery Nursing, Maharshi Karve Stree Shikshan Samastha's Smt. Bakul Tambat Institut