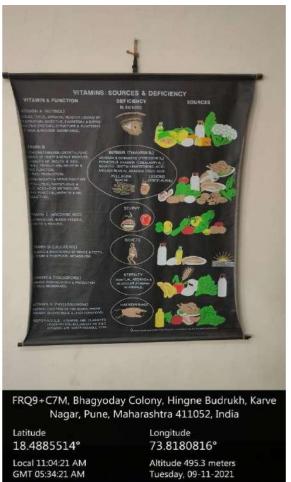

#### **NUTRITION LABORATORY**

The first year Basic BSc (N) students of MKSSS Smt. Bakul Tambat Institute of Nursing Education get hand on experience to prepare therapeutic diet for patients having various disease conditions and for different age group.