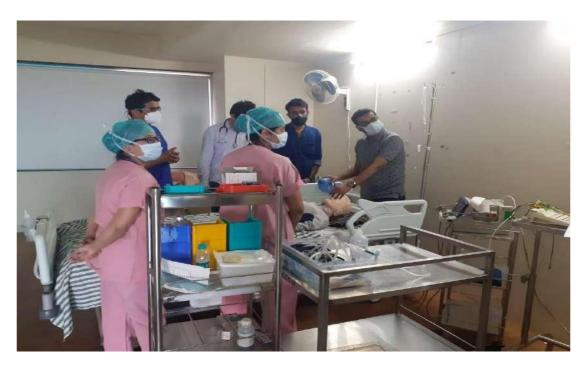

# GEOTAGGED PHOTOGRAPHS OF CLINICAL SIMULATION FACILITY

#### **CLINICAL SIMULATION FACILITY**

PRINCIPAL MKSSS's Snt. Bakul Tambat Institute of Nursing Education Karvenagar, Pune-411 052.