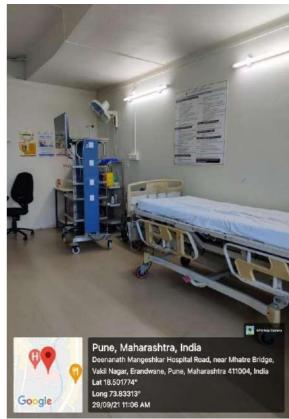

# GEOTAGGED PHOTOGRAPHS OF CLINICAL SIMULATION FACILITY

#### **CLINICAL SIMULATION FACILITY**

PRINCIPAL MKSSS's Snt. Bakul Tambat Institute of Nursing Education Karvenagar, Pune-411 052.