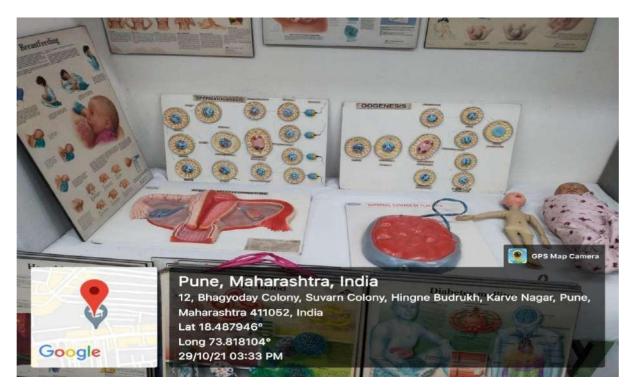

#### MATERNAL AND CHILD HEALTH NURSING LABORATORY

MKSSS's Smt. Bakul Tambet Institute of Nursing Education Karvenagar, Pune-411 052.