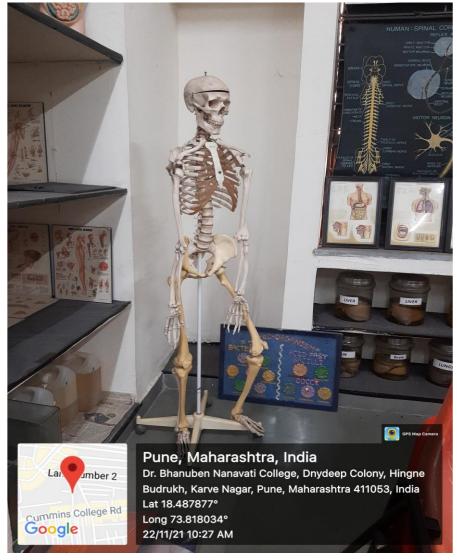

IMULATION FACILITY

#### List of simulation laboratory

| Sr. No. | Name of simulation laboratory                |
|---------|----------------------------------------------|
| 1       | Fundamentals of nursing                      |
| 2       | Anatomy laboratory                           |
| 3       | Obstetrics and Gynecology nursing laboratory |
| 4       | Community health nursing laboratory          |
| 5       | Nutrition laboratory                         |

#### DEPARTMENT OF FUNDAMENTALS OF NURSING

The faculty of Medical Surgical Nursing, MKSSS Smt. Bakul Tambat Institute of Nursing Education conducted hands on experience and skill stations on basic and advanced nursing procedures for second and third year Basic BSc (N) students.













#### ANATOMY LABORATORY















#### MATERNAL AND CHILD HEALTH NURSING LABORATORY









MKSSS's Smt. Bakul Tambet Institute of Nursing Education Karvenagar, Pune-411 052.

#### **Department of Obstetrics and Gynecology Nursing**

The faculty of Midwifery Nursing, Maharshi Karve Stree Shikshan Samastha's Smt. Bakul Tambat Institute of Nursing Education, conducted maternal assessment, newborn assessment, and health education activity for fourth year basic BSc (N) students during midwifery Clinical Posting on 9<sup>th</sup> Sep 2021.





Principal
Maharshi Karve Stree Shikshan Samstha's
Smt. Bakul Tambat Institute of Nursing Education
Karvenagar, Pune-411052

#### **Department of Obstetrics and Gynecology Nursing**

The faculty of Midwifery Nursing, Maharshi Karve Stree Shikshan Samastha's Smt. Bakul Tambat Institute