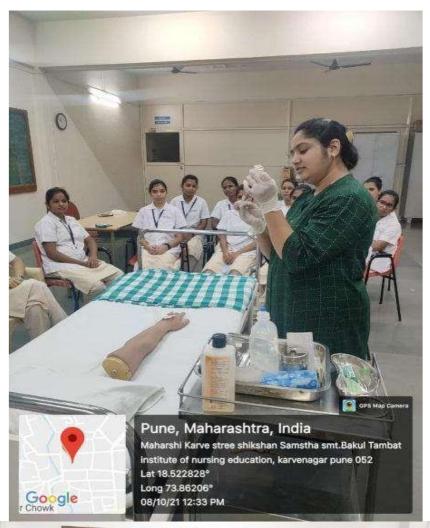

#### DEPARTMENT OF FUNDAMENTALS OF NURSING

The faculty of Medical Surgical Nursing, MKSSS Smt. Bakul Tambat Institute of Nursing Education conducted hands on experience and skill stations on basic and advanced nursing procedures for second and third year Basic BSc (N) students.