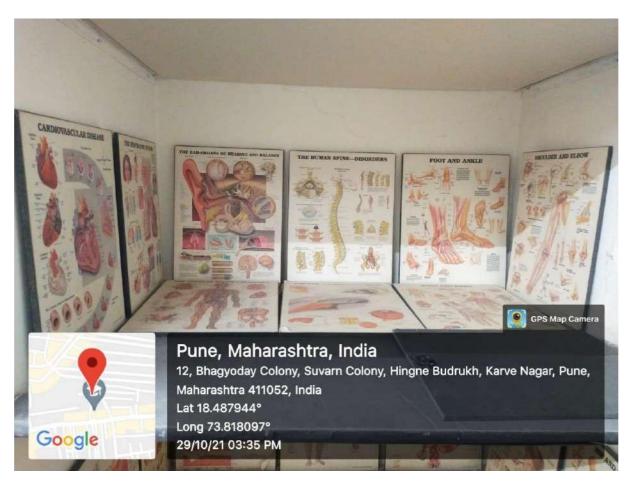

RAPHS OF SIMULATION FACILITY

#### List of simulation laboratory

| Sr. No. | Name of simulation laboratory                |
|---------|----------------------------------------------|
| 1       | Fundamentals of nursing                      |
| 2       | Anatomy laboratory                           |
| 3       | Obstetrics and Gynecology nursing laboratory |
| 4       | Community health nursing laboratory          |
| 5       | Nutrition laboratory                         |

#### DEPARTMENT OF FUNDAMENTALS OF NURSING

The faculty of Medical Surgical Nursing, MKSSS Smt. Bakul Tambat Institute of Nursing Education conducted hands on experience and skill stations on basic and advanced nursing procedures for second and third year Basic BSc (N) students.













#### ANATOMY LABORATORY















#### MATERNAL AND CHILD HEALTH NURSING LABORATORY









MKSSS's Smt. Bakul Tambet Institute of Nursing Education Karvenagar, Pune-411 052.

#### **Department of Obstetrics and Gynecology Nursing**

The faculty of Midwifery Nursing, Maharshi Karve Stree Shikshan Samastha's Smt. Bakul Tambat Institute of Nursing Education, conducted maternal assessment, newborn assessment, and health education activity for fourth year basic BSc (N) students during midwifery Clinical Posting on 9<sup>th</sup> Sep 2021.





Principal
Maharshi Karve Stree Shikshan Samstha's
Smt. Bakul Tambat Institute of Nursing Education
Karvenagar, Pune-411052

#### **Department of Obstetrics and Gynecology Nursing**

The faculty of Midwifery Nursing, Maharshi Karve Stree Shikshan Samastha's Smt. Bakul Tambat