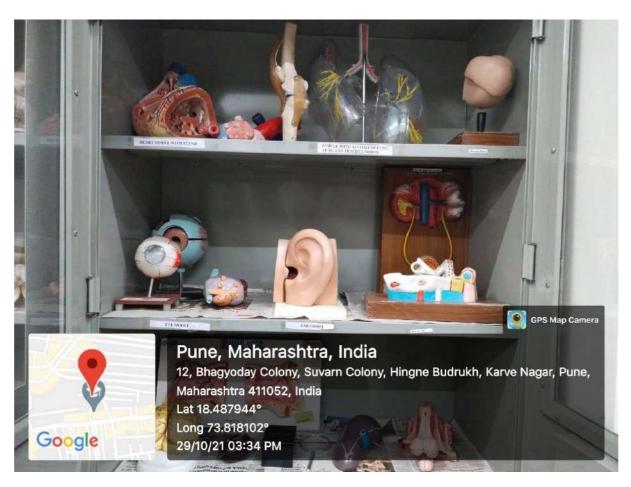

S OF SIMULATION FACILITY

#### List of simulation laboratory

| Sr. No. | Name of simulation laboratory                |
|---------|----------------------------------------------|
| 1       | Fundamentals of nursing                      |
| 2       | Anatomy laboratory                           |
| 3       | Obstetrics and Gynecology nursing laboratory |
| 4       | Community health nursing laboratory          |
| 5       | Nutrition laboratory                         |

#### DEPARTMENT OF FUNDAMENTALS OF NURSING

The faculty of Medical Surgical Nursing, MKSSS Smt. Bakul Tambat Institute of Nursing Education conducted hands on experience and skill stations on basic and advanced nursing procedures for second and third year Basic BSc (N) students.













#### ANATOMY LABORATORY















#### MATERNAL AND CHILD HEALTH NURSING LABORATORY









MKSSS's Smt. Bakul Tambet Institute of Nursing Education Karvenagar, Pune-411 052.

#### **Department of Obstetrics and Gynecology Nursing**

The faculty of Midwifery Nursing, Maharshi Karve Stree Shikshan Samastha's Smt. Bakul Tambat Institute of Nursing Education, conducted maternal assessment, newborn assessment, and health education activity for fourth year basic BSc (N) students during midwifery Clinical Posting on 9<sup>th</sup> Sep 2021.





Principal
Maharshi Karve Stree Shikshan Samstha's
Smt. Bakul Tambat Institute of Nursing Education
Karvenagar, Pune-411052

#### **Department of Obstetrics and Gynecology Nursing**

The faculty of Midwifery Nursing, Maharshi Karve Stree Shikshan Samastha's Smt. Bakul Tambat Inst