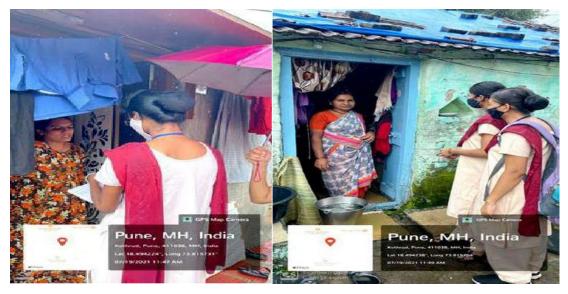

#### Maharshi Karve Stree Shikshan Samastha's Smt. Bakul Tambat Institute of Nursing Education Department of Community Health Nursing

The Faculty of Community Health Nursing, Smt. Bakul Tambat Institute of Nursing Education The department of CHN conducted hands on skills on Health Education, Home Visits, Bag Techniques for batch of 4<sup>th</sup> Year B. BSc. Nursing in the urban community, Gosavivasti.