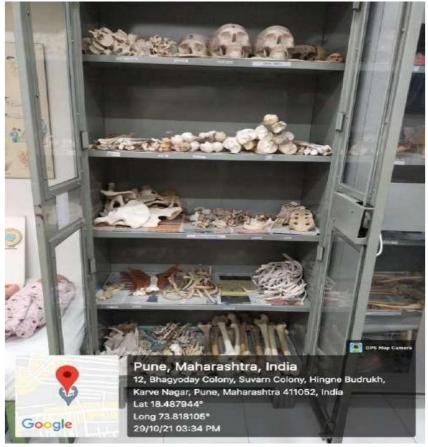

OF SIMULATION FACILITY

#### List of simulation laboratory

| Sr. No. | Name of simulation laboratory                |
|---------|----------------------------------------------|
| 1       | Fundamentals of nursing                      |
| 2       | Anatomy laboratory                           |
| 3       | Obstetrics and Gynecology nursing laboratory |
| 4       | Community health nursing laboratory          |
| 5       | Nutrition laboratory                         |

#### DEPARTMENT OF FUNDAMENTALS OF NURSING

The faculty of Medical Surgical Nursing, MKSSS Smt. Bakul Tambat Institute of Nursing Education conducted hands on experience and skill stations on basic and advanced nursing procedures for second and third year Basic BSc (N) students.













#### ANATOMY LABORATORY















#### MATERNAL AND CHILD HEALTH NURSING LABORATORY









MKSSS's Smt. Bakul Tambet Institute of Nursing Education Karvenagar, Pune-411 052.

#### **Department of Obstetrics and Gynecology Nursing**

The faculty of Midwifery Nursing, Maharshi Karve Stree Shikshan Samastha's Smt. Bakul Tambat Institute of Nursing Education, conducted maternal assessment, newborn assessment, and health education activity for fourth year basic BSc (N) students during midwifery Clinical Posting on 9<sup>th</sup> Sep 2021.





Principal
Maharshi Karve Stree Shikshan Samstha's
Smt. Bakul Tambat Institute of Nursing Education
Karvenagar, Pune-411052

#### **Department of Obstetrics and Gynecology Nursing**

The faculty of Midwifery Nursing, Maharshi Karve Stree Shikshan Samastha's Smt. Bakul Tambat Instit