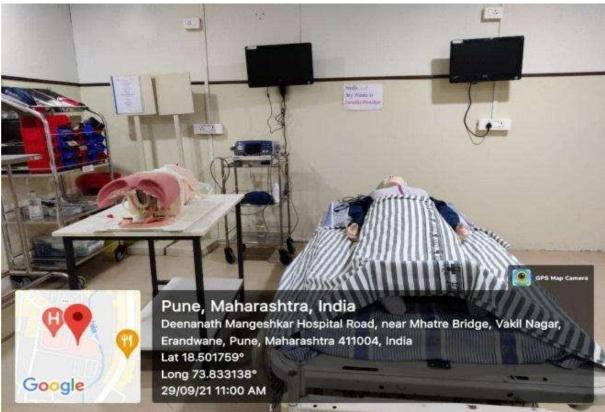

# GEOTAGGED PHOTOGRAPHS OF CLINICAL SIMULATION FACILITY

#### **CLINICAL SIMULATION FACILITY**

PRINCIPAL MKSSS's Snt. Bakul Tambat Institute of Nursing Education Karvenagar, Pune-411 052.