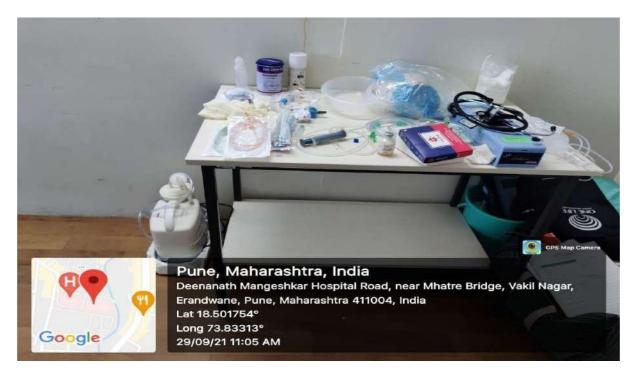

# GEOTAGGED PHOTOGRAPHS OF CLINICAL SIMULATION FACILITY

#### **CLINICAL SIMULATION FACILITY**

PRINCIPAL MKSSS's Snt. Bakul Tambat Institute of Nursing Education Karvenagar, Pune-411 052.