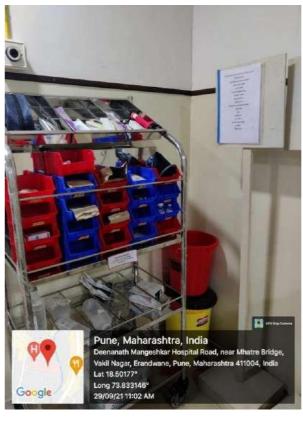

# GEOTAGGED PHOTOGRAPHS OF CLINICAL SIMULATION FACILITY

#### **CLINICAL SIMULATION FACILITY**

PRINCIPAL MKSSS's Snt. Bakul Tambat Institute of Nursing Education Karvenagar, Pune-411 052.