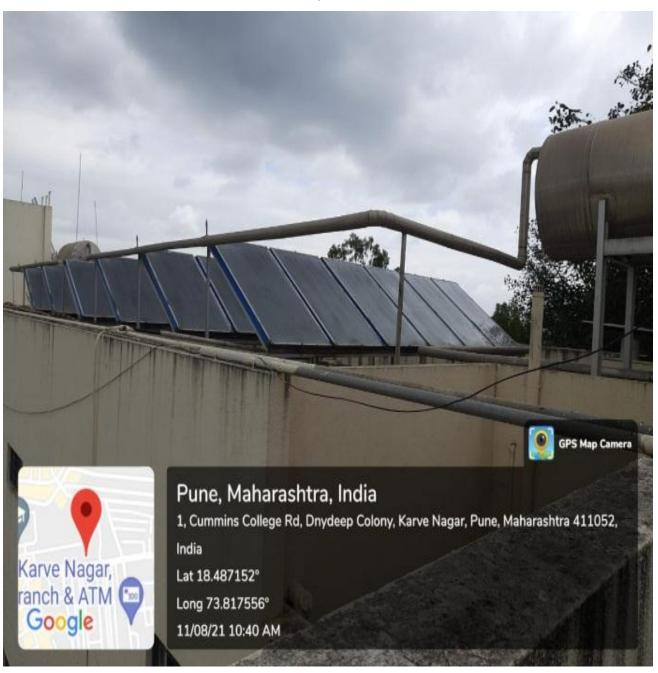

# SOLAR ENERGY

## Maharshi Karve Stree Shikshan Samstha's Smt. Bakul Tambat Institute of Nursing Education Karvenagar, Pune -411052

Facilities for alternate sources of energy and energy conservation devices Solar system