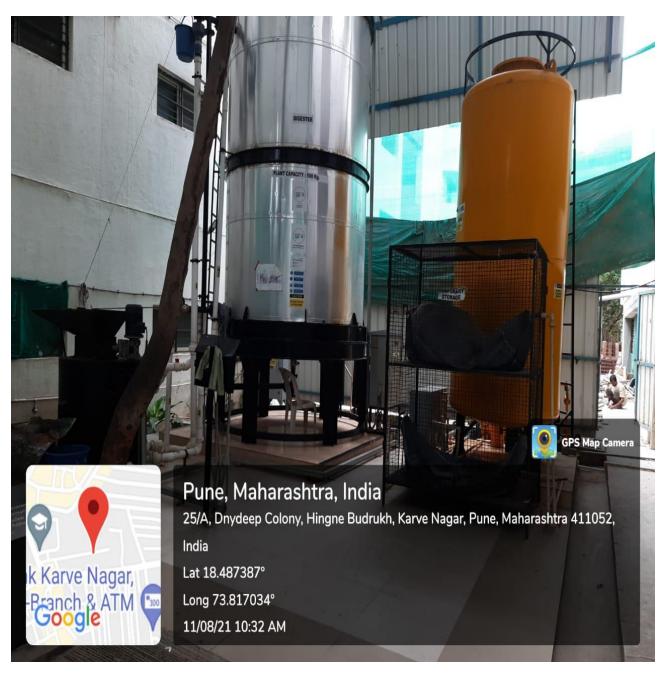

# BICGAS PLANT

## Maharshi Karve Stree Shikshan Samstha's Smt. Bakul Tambat Institute of Nursing Education Karvenagar, Pune -411052