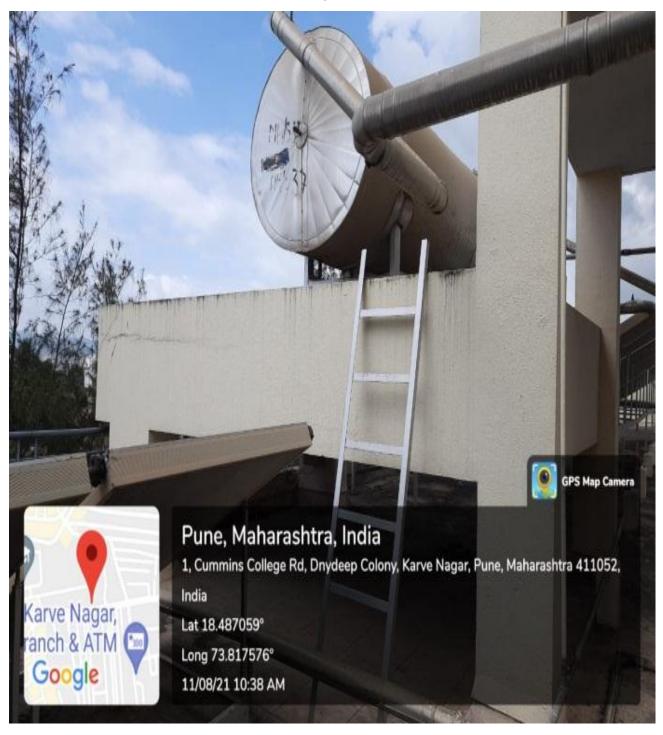

# SOLAR ENERGY

## Maharshi Karve Stree Shikshan Samstha's Smt. Bakul Tambat Institute of Nursing Education Karvenagar, Pune -411052

Facilities for alternate sources of energy and energy conservation devices Solar system