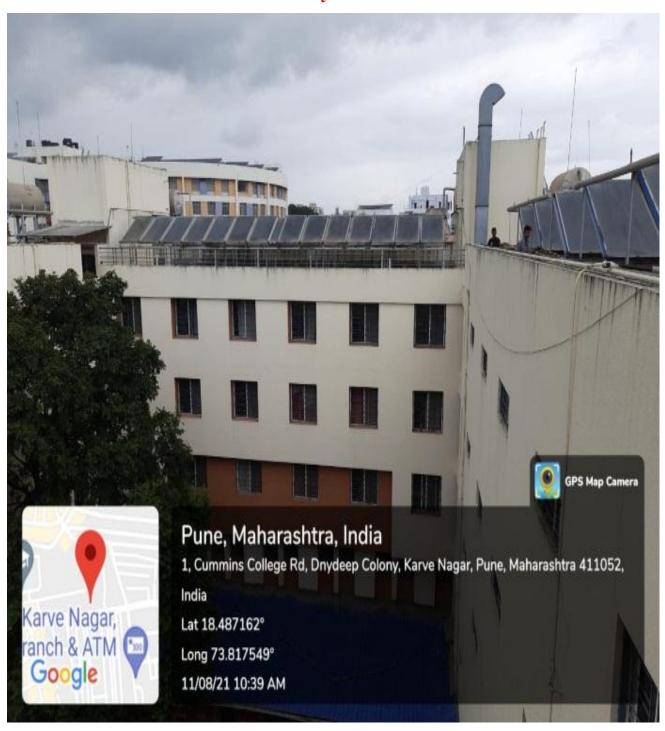

# SOLAR ENERGY

## Maharshi Karve Stree Shikshan Samstha's Smt. Bakul Tambat Institute of Nursing Education Karvenagar, Pune -411052

Facilities for alternate sources of energy and energy conservation devices Solar system