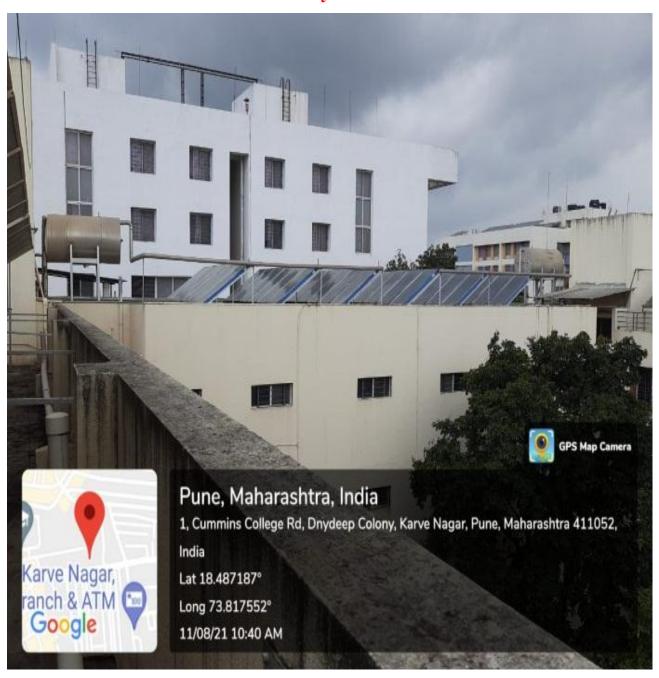

# SOLAR ENERGY

## Maharshi Karve Stree Shikshan Samstha's Smt. Bakul Tambat Institute of Nursing Education Karvenagar, Pune -411052

Facilities for alternate sources of energy and energy conservation devices Solar system