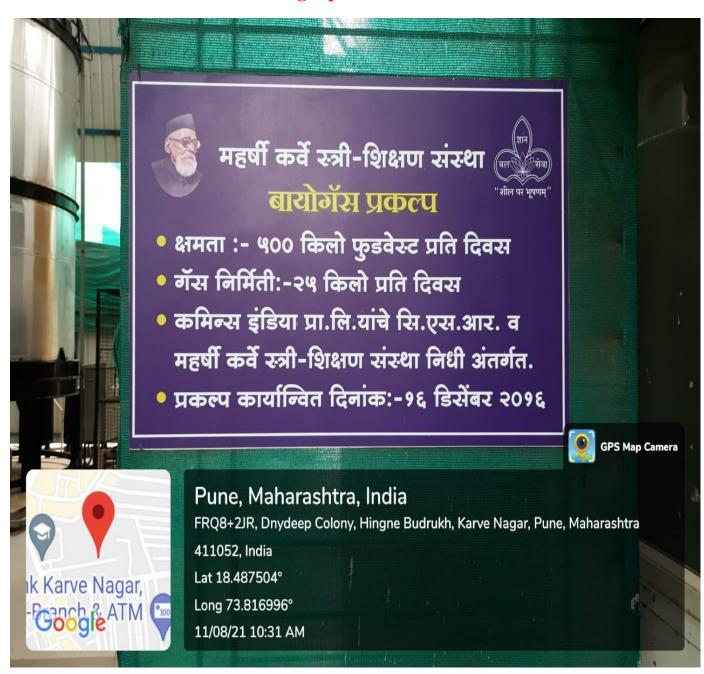

# BICGAS PLANT

## Maharshi Karve Stree Shikshan Samstha's Smt. Bakul Tambat Institute of Nursing Education Karvenagar, Pune -411052