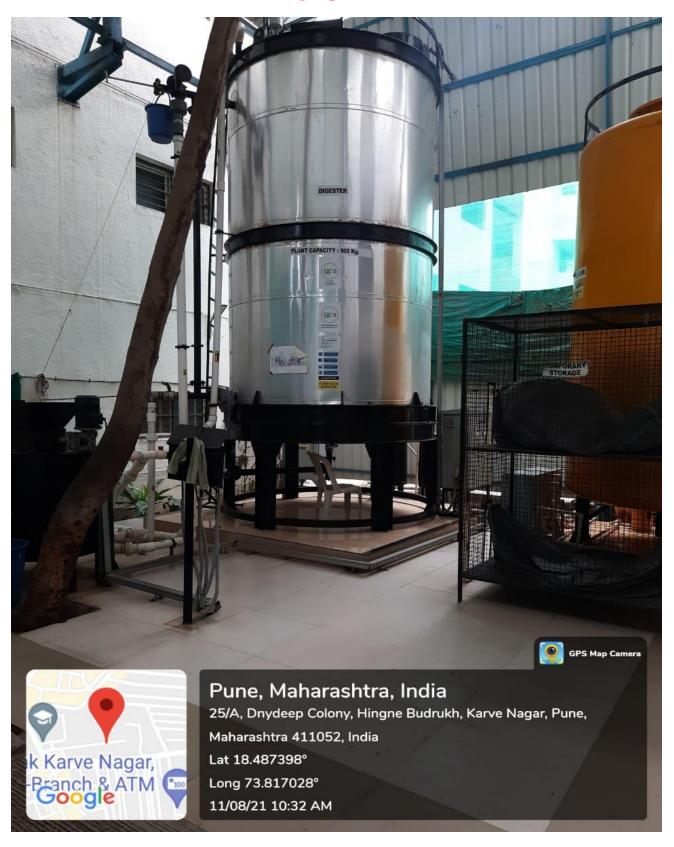

# BICGAS PLANT

## Maharshi Karve Stree Shikshan Samstha's Smt. Bakul Tambat Institute of Nursing Education Karvenagar, Pune -411052