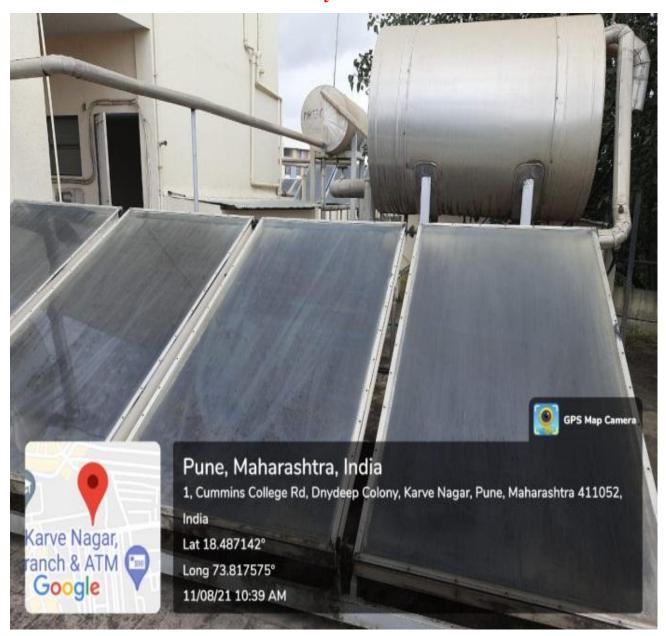

# SOLAR ENERGY

## Maharshi Karve Stree Shikshan Samstha's Smt. Bakul Tambat Institute of Nursing Education Karvenagar, Pune -411052

Facilities for alternate sources of energy and energy conservation devices Solar system