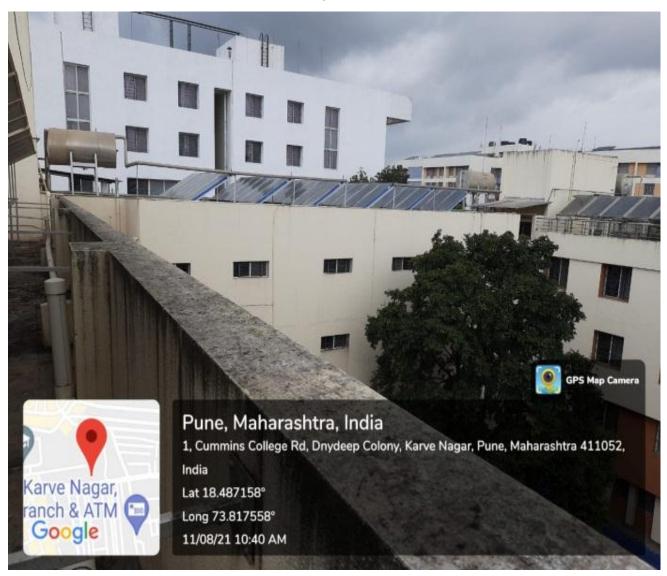

# SOLAR ENERGY

## Maharshi Karve Stree Shikshan Samstha's Smt. Bakul Tambat Institute of Nursing Education Karvenagar, Pune -411052

Facilities for alternate sources of energy and energy conservation devices Solar system