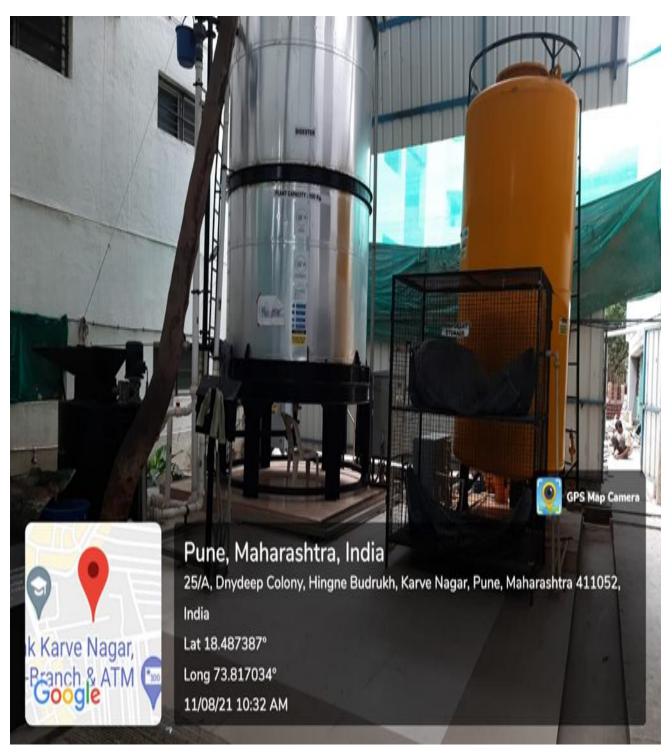

# BICGAS PLANT

## Maharshi Karve Stree Shikshan Samstha's Smt. Bakul Tambat Institute of Nursing Education Karvenagar, Pune -411052