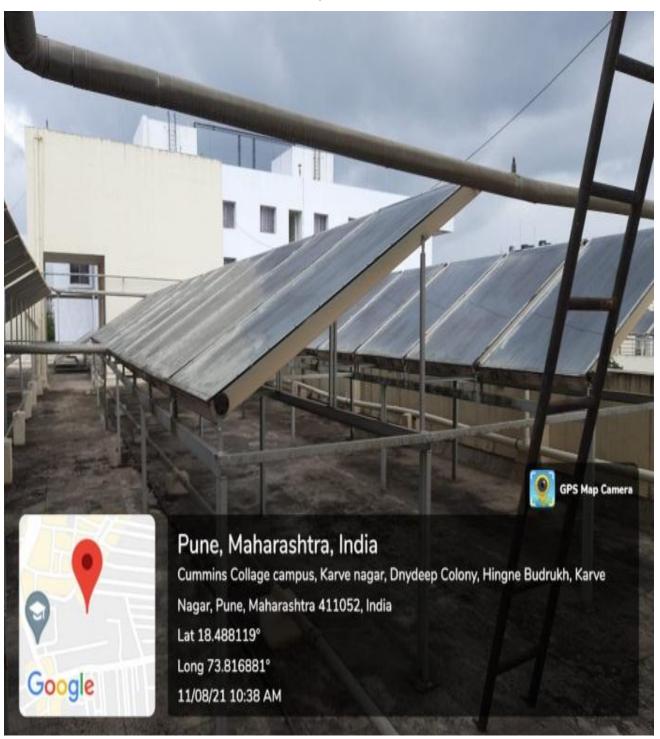

# SOLAR ENERGY

## Maharshi Karve Stree Shikshan Samstha's Smt. Bakul Tambat Institute of Nursing Education Karvenagar, Pune -411052

Facilities for alternate sources of energy and energy conservation devices Solar system