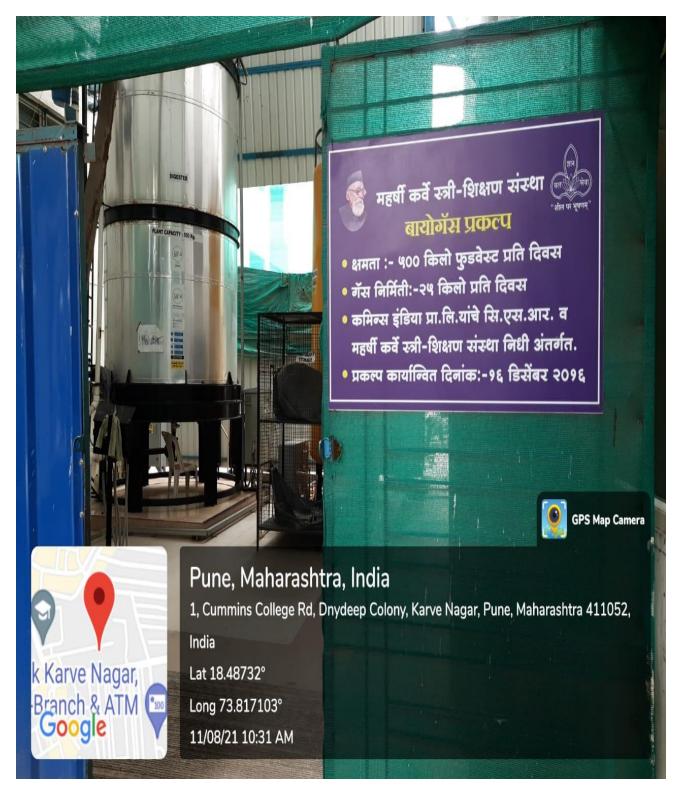

# BICGAS PLANT

## Maharshi Karve Stree Shikshan Samstha's Smt. Bakul Tambat Institute of Nursing Education Karvenagar, Pune -411052