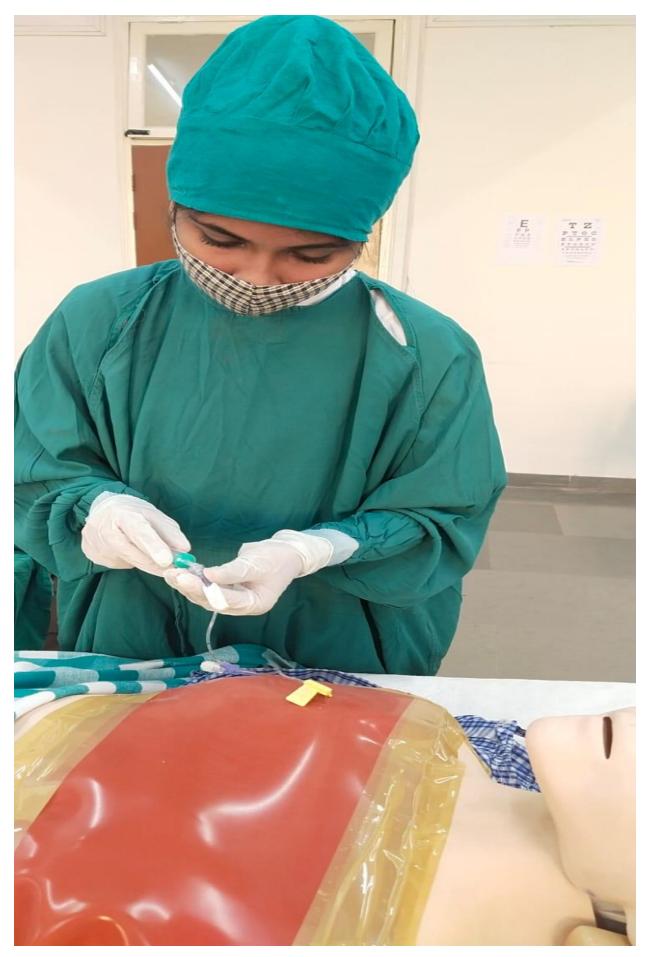

**Time:** 9:30am to 1.00 pm

Ms. Komal has taken lecture on simulation of port a cath care. She has explained about introductory concept of port a cath care and its indications. She has explained about types of port a cath and articles used in procedure. She has explained each step of procedure with rationale and videos. This session was very interesting we come to know new knowledge about port a cath care.

Lunch break: - 1.00 pm to 2.00 pm

**Time:** 2.00 pm to 3.00pm

Ms. Komal has taken demonstration of procedure, in that she has explained each and every step clearly. All the doubts of participants were also cleared by her.