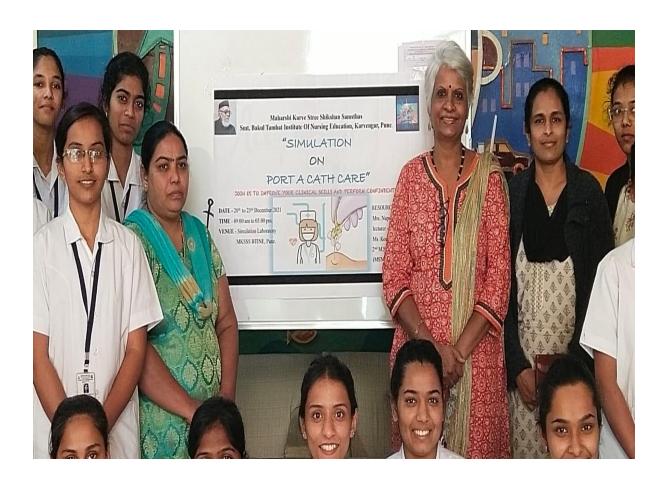

### (DATE- 20<sup>th</sup> TO 23<sup>rd</sup> DECEMBER 2021)

| SR. | DATE       | TIME       | ROLL    | NO. OF          | ASSESSMENT          |
|-----|------------|------------|---------|-----------------|---------------------|
| NO. |            |            | NO.     | <b>STUDENTS</b> | PLANNED             |
| 1.  | 20/12/2021 | 9 am -5 pm | 01 - 43 | 43              | Knowledge and skill |
|     |            |            |         |                 | intervention and    |
|     |            |            |         |                 | assessment          |
| 2.  | 21/12/2021 | 9 am -5 pm | 08 - 19 | 12              | Skill assessment    |
| 3.  | 22/12/2021 | 9 am-5 pm  | 20 - 32 | 12              | Skill assessment    |
| 4.  | 23/12/2021 | 9 am-5 pm  | 33 - 44 | 12              | Skill assessment    |

#### **FEEDBACK:**

Mrs Nupoor Bhambid and Ms Komal Awsare has taken feedback of overall 4 days simulation on a port a cath care individually. Post test was also filled by the participants. Mam has also given her feedback about session. After that we all had click a group photo.