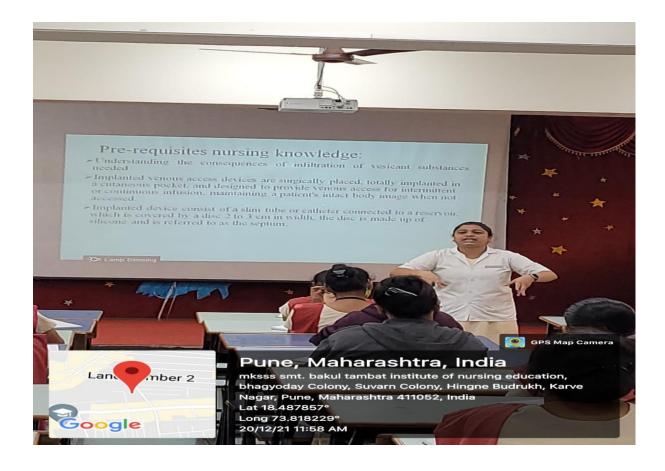

**Time:** 9:30am to 1.00 pm

Ms. Komal has taken lecture on simulation of port a cath care. She has explained about introductory concept of port a cath care and its indications. She has explained about types of port a cath and articles used in procedure. She has explained each step of procedure with rationale and videos. This session was very interesting we come to know new knowledge about port a cath care.