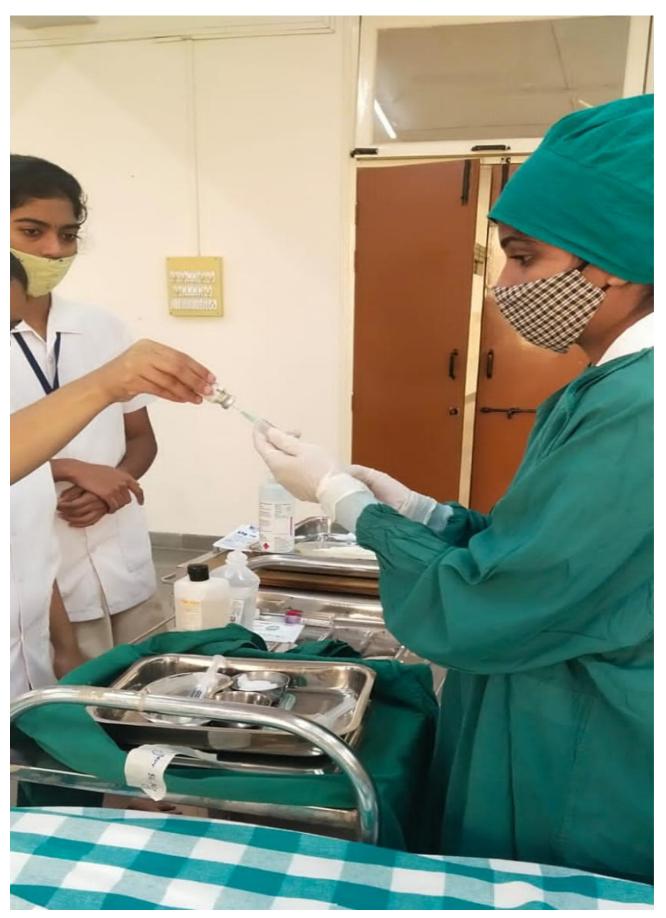

**Time:** 9:30am to 1.00 pm

Ms. Komal has taken lecture on simulation of port a cath care. She has explained about introductory concept of port a cath care and its indications. She has explained about types of port a cath and articles used in procedure. She has explained each step of procedure with rationale and videos. This session was very interesting we come to know new knowledge about port a cath care.

Lunch break: - 1.00 pm to 2.00 pm

**Time:** 2.00 pm to 3.00pm

Ms. Komal has taken demonstration of procedure, in that she has explained each and every step clearly. All the doubts of participants were also cleared by her.