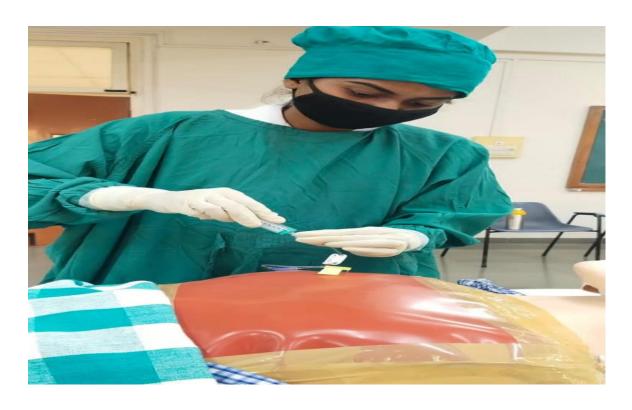

Lunch break: - 1.00 pm to 2.00 pm

**Time:** 2.00 pm to 3.00pm

Ms. Komal has taken demonstration of procedure, in that she has explained each and every step clearly. All the doubts of participants were also cleared by her.