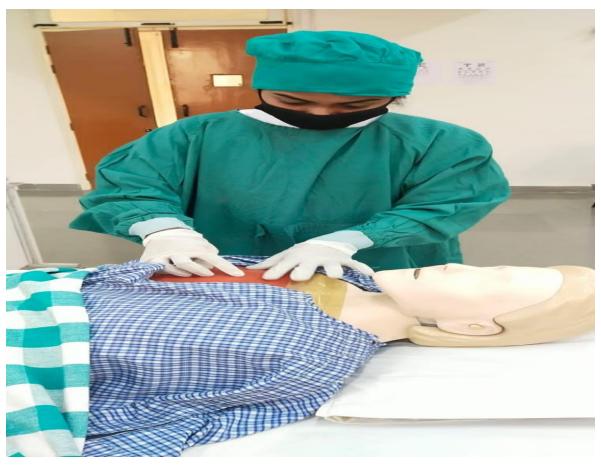

Lunch break: - 1.00 pm to 2.00 pm

**Time:** 2.00 pm to 3.00pm

Ms. Komal has taken demonstration of procedure, in that she has explained each and every step clearly. All the doubts of participants were also cleared by her.

**Time:**3.00 pm to 5.00 pm

Now, the skilled assessment session was started. She has taken simulation of individual participants from code no.1 to code no. 8. Every one has got chance to perform procedure & get corrected by mam when mistaken.