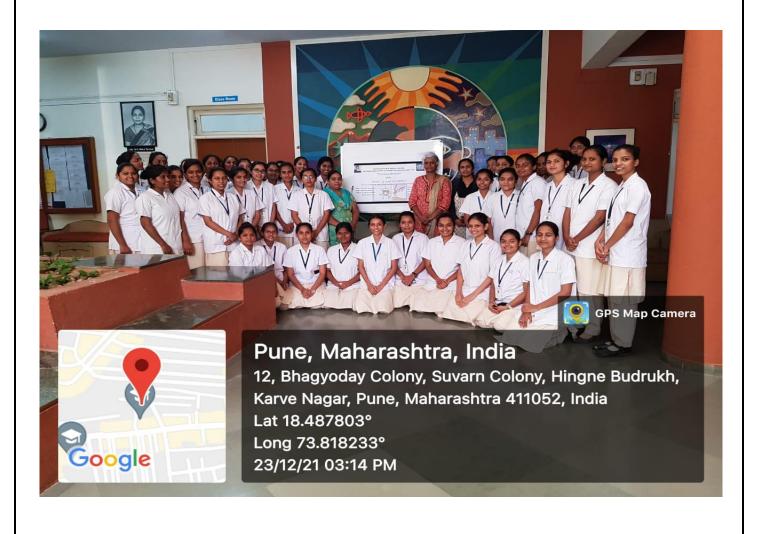

#### **FEEDBACK:**

Mrs Nupoor Bhambid and Ms Komal Awsare has taken feedback of overall 4 days simulation on a port a cath care individually. Post test was also filled by the participants. Mam has also given her feedback about session. After that we all had click a group photo.