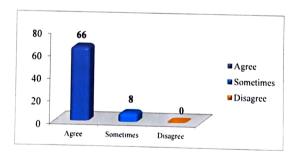

#### 6. The faculty are experienced and approachable.

| Criteria  | No of students | Percentage |
|-----------|----------------|------------|
| Agree     | 66             | 89         |
| Sometimes | 8              | 11         |
| Disagree  | 0              | 0          |
| Total     | 74             | 100        |