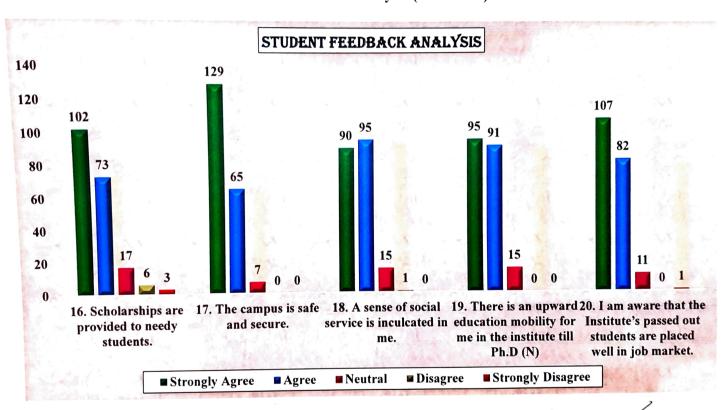

51% of students strongly agree & 36% agree that scholarships are provided to needy students.

64% of students strongly agree & 32% agree that the campus is safe and secure.

45% of students strongly agree & 47% agree that a sense of social service is inculcated in them.

47% of students strongly agree & 45% agree that there is an upward education mobility for me in the institute till Ph.D (N).

53% of students strongly agree & 41% agree that they are aware that the Institute's passed out students are placed well in job market.

| Criteria             | 16. Scholai<br>provided<br>stude | to needy | 17. The ca     | •     | 18. A sens<br>service is i<br>in i | nculcated                   | 19. The<br>upward e<br>mobility t<br>the institut<br>(S | ducation<br>for me in<br>e till Ph.D | 20. I am a<br>the Institut<br>out stud-<br>placed we<br>mar | e's passed<br>ents are<br>ell in job |
|----------------------|----------------------------------|----------|----------------|-------|------------------------------------|-----------------------------|---------------------------------------------------------|--------------------------------------|-------------------------------------------------------------|--------------------------------------|
|                      | No. of student                   | %        | No. of student | %     | No. of student                     | <sup>0</sup> / <sub>0</sub> | No. of student                                          | %                                    | No. of student                                              | %                                    |
| Strongly<br>Agree    | 102                              | 50.75    | 129            | 64.18 | 90                                 | 44.78                       | 95                                                      | 47.26                                | 107                                                         | 53.23                                |
| Agree                | 73                               | 36.32    | 65             | 32.34 | 95                                 | 47.26                       | 91                                                      | 45.27                                | 82                                                          | 40.80                                |
| Neutral              | 17                               | 8.46     | 7              | 3.48  | 15                                 | 7.46                        | 15                                                      | 7.46                                 | 11                                                          | 5.47                                 |
| Disagree             | 6                                | 2.99     | 0              | 0     | ı                                  | 0.50                        | 0                                                       | U                                    | U                                                           | 0.00                                 |
| Strongly<br>Disagree | 3                                | 1.49     | 0              | 0     | 0                                  | 0                           | 0                                                       | 0                                    | ì                                                           | 0.50                                 |
| Total                | 201                              | 100.00   | 201            | 100   | 201                                | 100                         | 201                                                     | 100                                  | 201                                                         | 100                                  |