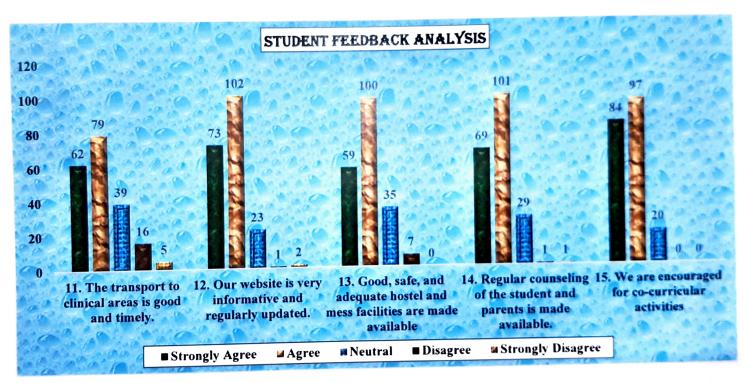

# Analysis report on Feedback from Students (2021-2022)

- 37% of students strongly agree & 52% agree that getting admission in the Institute was a matter of pride for them.
- 52% of students strongly agree & 41% agree that they have great respect for the Institute founded by Maharshi Karve.
- 30% of students strongly agree & 51% agree that admission process in Institute is smooth & transparent.
- 45% of students strongly agree & 48% agree that they have improved knowledge, attitude & skills on nursing tremendously.
- 37% of students strongly agree & 53% agree that discipline here is very good.
- 37% of students strongly agree & 48% agree that curriculum is very well planned & implemented.
- 40% of students strongly agree & 47% agree that teaching & learning activities are clear & student friendly.
- 39% students strongly agree & 53% agree that the faculty is experienced & approachable.
- 42% of students strongly agree & 50% agree they receive value-based education for overall growth.
- 43% of students strongly agree & 47% agree that there is a good library facility with net connection.
- 31% of students strongly agree & 39% agree that transport to clinical area is good & time.
- 36% of students strongly agree & 51% agree that our website is very informative & regularly updated.
- 29% of students strongly agree & 50% agree that good, safe & adequate hostel facilities are made available.

34% of students strongly agree & 50% agree that regular counselling of student & parent is made available.

42% of students strongly agree & 48% agree that we are encouraged for co-curricular activities.

Nursing Education

Karvenagar, Pune-411052.

| Criteria             | 11. The tra<br>clinical are<br>and ti | as is good | 12. Our v<br>very inform<br>regularly | native and | adequate<br>mess faci | safe, and<br>hostel and<br>ilities are<br>vailable | counselin<br>student an | -      | 15. W<br>encourag<br>curricular | ed for co-   |
|----------------------|---------------------------------------|------------|---------------------------------------|------------|-----------------------|----------------------------------------------------|-------------------------|--------|---------------------------------|--------------|
|                      | No. of student                        | 0/0        | No. of student                        | %          | No. of student        | %                                                  | No. of<br>student       | %      | No. of<br>student               | %            |
| Strongly<br>Agree    | 62                                    | 30.85      | 73                                    | 36.32      | 59                    | 29.35                                              | 69                      | 34,33  | 8-1                             | 41.79        |
| Agree                | 79                                    | 39.30      | 102                                   | 50.75      | 100                   | 49.75                                              | 101                     | 50.25  | 97                              | 48.26        |
| Neutral              | 39                                    | 19.40      | 2.3                                   | 11.44      | 35                    | 17.41                                              | 29                      | 14.43  | 20                              | 9.95         |
| Disagree             | 16                                    | 7.96       | 1                                     | 0.50       | 7                     | 3.48                                               | ١                       | 0.50   | ð)                              | 0.90         |
| Strongly<br>Disagree | 5                                     | 2.49       | 2                                     | 1.00       | 0                     | 0.00                                               | 1                       | 0.50   | i)                              | 0.110        |
| Total                | 201                                   | 100.00     | 201                                   | 100.00     | 201                   | 100.00                                             | 201                     | 100.00 | 201                             | 1 (342, 1363 |