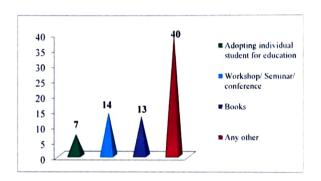

#### 11. Your contribution to the mother institute through-

| Criteria                                  | No of students | Percentage |
|-------------------------------------------|----------------|------------|
| Adopting individual student for education | 7              | 9          |
| Workshop/ Seminar/ conference             | 14             | 19         |
| Books                                     | 13             | 18         |
| Any other                                 | 40             | 54         |
| Total                                     | 74             | 100        |