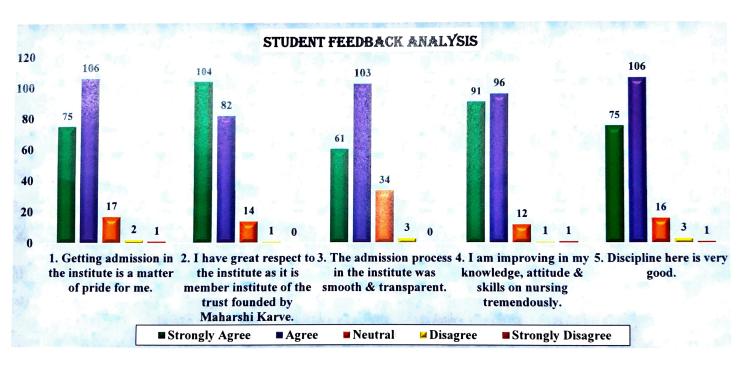

# Analysis report on Feedback from Students (2021-2022)

- 37% of students strongly agree & 52% agree that getting admission in the Institute was a matter of pride for them.
- 52% of students strongly agree & 41% agree that they have great respect for the Institute founded by Maharshi Karve.
- 30% of students strongly agree & 51% agree that admission process in Institute is smooth & transparent.
- 45% of students strongly agree & 48% agree that they have improved knowledge, attitude & skills on nursing tremendously.
- 37% of students strongly agree & 53% agree that discipline here is very good.
- 37% of students strongly agree & 48% agree that curriculum is very well planned & implemented.
- 40% of students strongly agree & 47% agree that teaching & learning activities are clear & student friendly.
- 39% students strongly agree & 53% agree that the faculty is experienced & approachable.
- 42% of students strongly agree & 50% agree they receive value-based education for overall growth.
- 43% of students strongly agree & 47% agree that there is a good library facility with net connection.
- 31% of students strongly agree & 39% agree that transport to clinical area is good & time.
- 36% of students strongly agree & 51% agree that our website is very informative & regularly updated.
- 29% of students strongly agree & 50% agree that good, safe & adequate hostel facilities are made available.

# Student Feedback Analysis (2021-2022)

| Criteria             | in the ins     | admission<br>stitute is a<br>pride for<br>ne. | respec<br>institute<br>member i<br>the trust fo | re great t to the e as it is nstitute of ounded by hi Karve. | process<br>institute w | dmission<br>s in the<br>as smooth<br>sparent. | 4. I am im<br>my kno<br>attitude &<br>nurs<br>tremen | wledge,<br>skills on<br>sing | 5. Discipli<br>very |       |
|----------------------|----------------|-----------------------------------------------|-------------------------------------------------|--------------------------------------------------------------|------------------------|-----------------------------------------------|------------------------------------------------------|------------------------------|---------------------|-------|
|                      | No. of student | %                                             | No. of student                                  | %                                                            | No. of student         | 0/0                                           | No. of student                                       | 9/0                          | No. of<br>student   | 9/0   |
| Strongly<br>Agree    | 75             | 37.31                                         | 104                                             | 51.74                                                        | 61                     | 30.35                                         | 91                                                   | 45.27                        | 75                  | 37.31 |
| Agree                | 106            | 52.74                                         | 82                                              | 40.80                                                        | 103                    | 51.24                                         | 96                                                   | 47.76                        | 106                 | 52.74 |
| Neutral              | 17             | 8.46                                          | 14                                              | 6.97                                                         | 34                     | 16.92                                         | 12                                                   | 5.97                         | 16                  | 7.96  |
| Disagree             | 2              | 1.00                                          | 1                                               | 0.50                                                         | 3                      | 1.49                                          | 1                                                    | 0.50                         | 3                   | 1.49  |
| Strongly<br>Disagree | 1              | 0.50                                          | 0                                               | 0.00                                                         | 0                      | 0.00                                          | 1                                                    | 0.50                         | 1                   | 0.50  |
| Total                | 201            | 100.00                                        | 201                                             | 100.00                                                       | 201                    | 100.00                                        | 201                                                  | 100                          | 201                 | 100   |