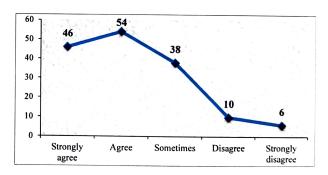

# 1. Getting admission in the institute for my ward is a matter of pride for me.

| Criteria          | No of students | Percentage |
|-------------------|----------------|------------|
| Strongly agree    | 53             |            |
| Agree             | 53             | 34         |
| Sometimes         | 42             | 34         |
| Disagree          | 42             | 27         |
| Strongly disagree | 3              | 2          |
| Total             | 3              | 2          |
| Total             | 154            | 100        |

# 3. The admission process in the institute was smooth & transparent.

| Criteria          | No of students | Percentage |
|-------------------|----------------|------------|
| Strongly agree    | 41             | 27         |
| Agree             | 64             | 42         |
| Sometimes         | 34             | 22         |
| Disagree          | 7              | 5          |
| Strongly disagree | 8              | 5          |
| Total             | 154            | 100        |