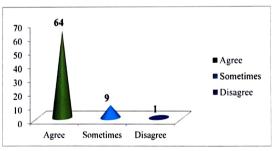

# 2. I have great respect to the institute as it is member institute of the trust founded by Maharshi Karve.

| Criteria  | No of students | Percentage |
|-----------|----------------|------------|
| Agree     | 64             | 86         |
| Sometimes | 9              | 12         |
| Disagree  | 1              | 1          |
| Total     | 74             | 100        |