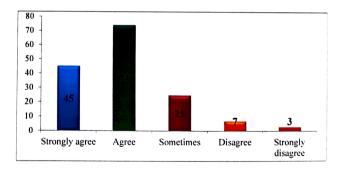

# Analysis report on Feedback from Parents (2021-2022)

34% of parents strongly agree & 34% agree that getting admission in the Institute for their ward was a matter of pride for them.

45% of parents strongly agree & 35% agree that they have great respect for the Institute as it was member institute of the trust founded by Maharshi Karve.

27% of parents strongly agree & 42% agree that admission process in Institute was smooth & transparent.

36% of parents strongly agree & 45% agree that their ward has improved knowledge, attitude & skills on nursing tremendously.