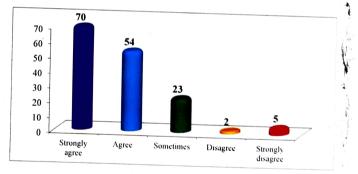

#### 2. I have great respect to the institute as it is member institute of the trust founded by Maharshi Karve.

| Criteria          | No of students | Percentage |
|-------------------|----------------|------------|
| Strongly agree    | 70             | 45         |
| Agree             | 54             | 35         |
| Sometimes         | 23             | 15         |
| Disagree          | 2              | 1 1        |
| Strongly disagree | 5              | 1 2        |
| Total             | 154            | 100        |