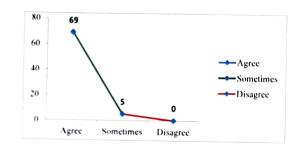

# 3. I have improved my knowledge, attitude & skills on nursing tremendously.

| Criteria  | No of students | Percentage |
|-----------|----------------|------------|
| Agree     | 69             | 74         |
| Sometimes | 5              | 7          |
| Disagree  | 0              | 0          |
| Total     | 74             | 100        |