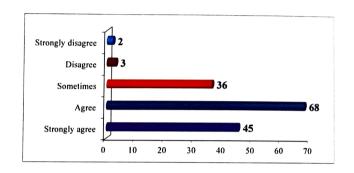

# Analysis report on Feedback from Students (2021-2022)

- 37% of students strongly agree & 52% agree that getting admission in the Institute was a matter of pride for them.
- 52% of students strongly agree & 41% agree that they have great respect for the Institute founded by Maharshi Karve.
- 30% of students strongly agree & 51% agree that admission process in Institute is smooth & transparent.
- 45% of students strongly agree & 48% agree that they have improved knowledge, attitude & skills on nursing tremendously.
- 37% of students strongly agree & 53% agree that discipline here is very good.
- 37% of students strongly agree & 48% agree that curriculum is very well planned & implemented.
- 40% of students strongly agree & 47% agree that teaching & learning activities are clear & student friendly.
- 39% students strongly agree & 53% agree that the faculty is experienced & approachable.
- 42% of students strongly agree & 50% agree they receive value-based education for overall growth.
- 43% of students strongly agree & 47% agree that there is a good library facility with net connection.
- 31% of students strongly agree & 39% agree that transport to clinical area is good & time.
- 36% of students strongly agree & 51% agree that our website is very informative & regularly updated.
- 29% of students strongly agree & 50% agree that good, safe & adequate hostel facilities are made available.