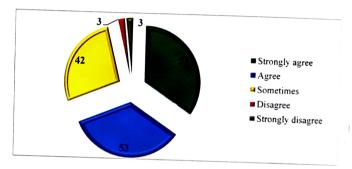

# 3. The admission process in the institute was smooth & transparent.

| Criteria          | No of students | Percentage |
|-------------------|----------------|------------|
| Strongly agree    | 41             | 27         |
| Agree             | 64             | 42         |
| Sometimes         | 34             | 22         |
| Disagree          | 7              | 5          |
| Strongly disagree | 8              | 5          |
| Total             | 154            | 100        |