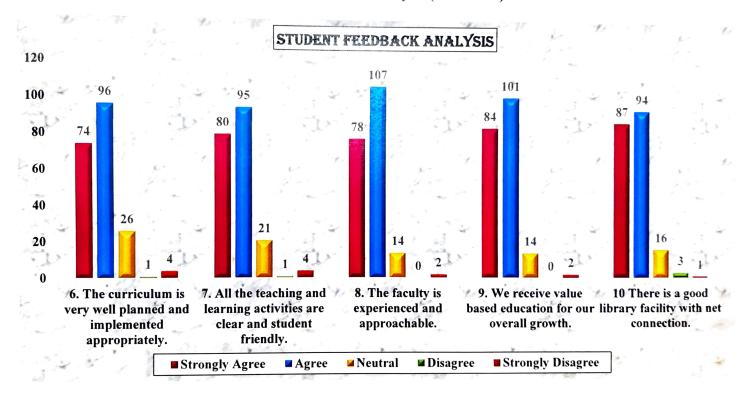

# Analysis report on Feedback from Students (2021-2022)

- 37% of students strongly agree & 52% agree that getting admission in the Institute was a matter of pride for them.
- 52% of students strongly agree & 41% agree that they have great respect for the Institute founded by Maharshi Karve.
- 30% of students strongly agree & 51% agree that admission process in Institute is smooth & transparent.
- 45% of students strongly agree & 48% agree that they have improved knowledge, attitude & skills on nursing tremendously.
- 37% of students strongly agree & 53% agree that discipline here is very good.
- 37% of students strongly agree & 48% agree that curriculum is very well planned & implemented.
- 40% of students strongly agree & 47% agree that teaching & learning activities are clear & student friendly.
- 39% students strongly agree & 53% agree that the faculty is experienced & approachable.
- 42% of students strongly agree & 50% agree they receive value-based education for overall growth.
- 43% of students strongly agree & 47% agree that there is a good library facility with net connection.
- 31% of students strongly agree & 39% agree that transport to clinical area is good & time.
- 36% of students strongly agree & 51% agree that our website is very informative & regularly updated.
- 29% of students strongly agree & 50% agree that good, safe & adequate hostel facilities are made available.

| Criteria          | 6. The curr<br>very well<br>and imple<br>approp | planned<br>emented | 7. All the<br>and lea<br>activities<br>and studer | rning  | 8. The fa<br>experien<br>approa | •    | 9. We rece<br>based edu<br>our overa |       | 10 There<br>library fac<br>net con | _      |
|-------------------|-------------------------------------------------|--------------------|---------------------------------------------------|--------|---------------------------------|------|--------------------------------------|-------|------------------------------------|--------|
|                   | No. of student                                  | °/ <sub>0</sub>    | No. of student                                    | º/o    | No. of student                  | %    | No. of student                       | 0/0   | No. of student                     | 0/0    |
| Strongly<br>Agree | 74                                              | 36.82              | 80                                                | 39.80  | 78                              | 38.8 | 84                                   | 41.79 | 87                                 | 43.28  |
| Agree             | 96                                              | 47.76              | 95                                                | 47.26  | 107                             | 53.2 | 101                                  | 50.25 | 94                                 | 46.77  |
| Neutral           | 26                                              | 12.94              | 21                                                | 10.45  | 14                              | 7.0  | 14                                   | 6.97  | 16                                 | 7.96   |
| Disagree          | 1                                               | 0.50               | 1                                                 | 0.50   | 0                               | 0.0  | 0                                    | 0.00  | 3                                  | 1.49   |
| Strongly          | 4                                               | 1.99               | 4                                                 | 1.99   | 2                               | 1.0  | 2                                    | 1.00  | 1                                  | 0.50   |
| Disagree<br>Total | 201                                             | 100.00             | 201                                               | 100.00 | 201                             | 100  | 201                                  | 100   | 201                                | 100.00 |