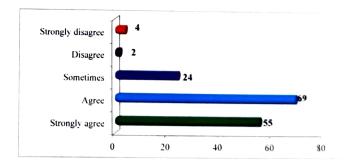

# 1. Getting admission in the institute was a matter of pride for me.

| Criteria  | No of students | Percentage |
|-----------|----------------|------------|
| Agree     | 70             | 95         |
| Sometimes | 4              | 5          |
| Disagree  | 0              | 0          |
| Total     | 74             | 100        |