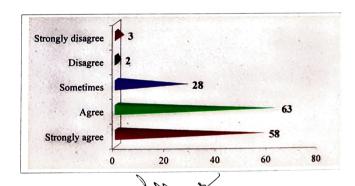

# 17. Campus is safe and secure for my ward

| Criteria          | No of students | Percentage |
|-------------------|----------------|------------|
| Strongly agree    | 96             | 62         |
| Agree             | 37             | 24         |
| Sometimes         | 17             | 11         |
| Disagree          | 2              | 1          |
| Strongly disagree | 2              | 1          |
| Total             | 154            | 100        |

# 18. A sense of social service is inculcated in my ward.

| Criteria          | No of students | Percentage |
|-------------------|----------------|------------|
| Strongly agree    | 59             | 38         |
| Agree             | 63             | 41         |
| Sometimes         | 28             | 18         |
| Disagree          | 2              | 1          |
| Strongly disagree | 2              | 1          |
| Total             | 154            | 100        |