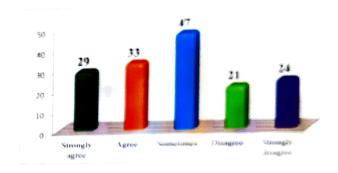

#### 11. The transport to clinical areas is good and timely.

| Criteria          | No of students | Percentage |
|-------------------|----------------|------------|
| Strongly agree    | 29             | 19         |
| Agree             | 33             | 21         |
| Sometimes         | 47             | 31         |
| Disagree          | 21             | 14         |
| Strongly disagree | 24             | 16         |
| Total             | 154            | 100        |