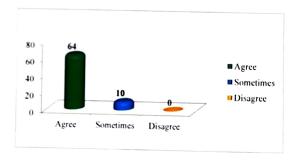

# 4. The curriculum was very well planned and implemented appropriately.

| Criteria  | No of students | Percentage |
|-----------|----------------|------------|
| Agree     | 64             | 86         |
| Sometimes | 10             | 14         |
| Disagree  | 0              | 0          |
| Total     | 74             | 100        |