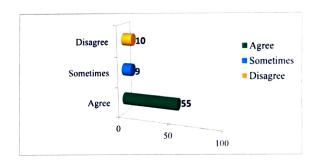

# 8. The institute transport to clinical areas was good and timely.

| Criteria  | No of students | Percentage |
|-----------|----------------|------------|
| Agree     | 55             | 74         |
| Sometimes | 9              | 12         |
| Disagree  | 10             | 14         |
| Total     | 74             | 100        |