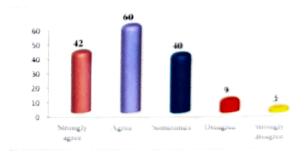

# 12. The institute's website is very informative and regularly updated.

| Criteria          | No of students | Percentage |
|-------------------|----------------|------------|
| Strongly agree    | 42             | 27         |
| Agree             | 60             | 39         |
| Sometimes         | 40             | 26         |
| Disagree          | 9              | 6          |
| Strongly disagree | 3              | 2          |
| Total             | 154            | 100        |