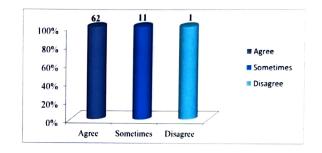

# 8. The institute transport to clinical areas was good and timely.

| Criteria  | No of students | Percentage |
|-----------|----------------|------------|
| Agree     | 55             | 74         |
| Sometimes | 9              | 12         |
| Disagree  | 10             | 14         |
| Total     | 74             | 100        |