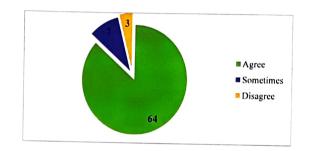

| Criteria             | 16. Scholai<br>provided<br>stude | to needy | 17. The ca     | •     | 18. A sens<br>service is i<br>in i | nculcated                   | 19. The<br>upward e<br>mobility t<br>the institut<br>(S | ducation<br>for me in<br>e till Ph.D | 20. I am a<br>the Institut<br>out stud-<br>placed we<br>mar | e's passed<br>ents are<br>ell in job |
|----------------------|----------------------------------|----------|----------------|-------|------------------------------------|-----------------------------|---------------------------------------------------------|--------------------------------------|-------------------------------------------------------------|--------------------------------------|
|                      | No. of student                   | %        | No. of student | %     | No. of student                     | <sup>0</sup> / <sub>0</sub> | No. of student                                          | %                                    | No. of student                                              | %                                    |
| Strongly<br>Agree    | 102                              | 50.75    | 129            | 64.18 | 90                                 | 44.78                       | 95                                                      | 47.26                                | 107                                                         | 53.23                                |
| Agree                | 73                               | 36.32    | 65             | 32.34 | 95                                 | 47.26                       | 91                                                      | 45.27                                | 82                                                          | 40.80                                |
| Neutral              | 17                               | 8.46     | 7              | 3.48  | 15                                 | 7.46                        | 15                                                      | 7.46                                 | 11                                                          | 5.47                                 |
| Disagree             | 6                                | 2.99     | 0              | 0     | ı                                  | 0.50                        | 0                                                       | U                                    | U                                                           | 0.00                                 |
| Strongly<br>Disagree | 3                                | 1.49     | 0              | 0     | 0                                  | 0                           | 0                                                       | 0                                    | ì                                                           | 0.50                                 |
| Total                | 201                              | 100.00   | 201            | 100   | 201                                | 100                         | 201                                                     | 100                                  | 201                                                         | 100                                  |