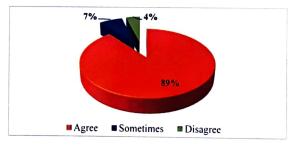

#### 6. The faculty are experienced and approachable.

| Criteria  | No of students | Percentage |
|-----------|----------------|------------|
| Agree     | 66             | 89         |
| Sometimes | 8              | 11         |
| Disagree  | 0              | 0          |
| Total     | 74             | 100        |