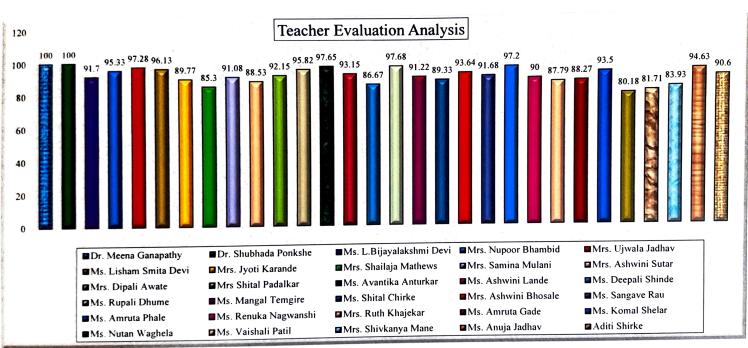

# Teacher Evaluation Analysis 2021-2022

| Sr. No. | Name of the faculty      | Percentage (%) |
|---------|--------------------------|----------------|
| 1       | Dr. Meena Ganapathy      | 100            |
| 2       | Dr. Shubhada Ponkshe     | 100            |
| 3       | Ms. L.Bijayalakshmi Devi | 91.7           |
| 4       | Mrs. Nupoor Bhambid      | 95.33          |
| 5       | Mrs. Ujwala Jadhav       | 97.28          |
| 6       | Ms. Lisham Smita Devi    | 96.13          |
| 7       | Mrs. Jyoti Karande       | 89.77          |
| 8       | Mrs. Shailaja Mathews    | 85.3           |
| 9       | Mrs. Samina Mulani       | 91.08          |
| 10      | Mrs. Ashwini Sutar       | 88.53          |
| 11      | Mrs. Dipali Awate        | 92.15          |
| 12      | Mrs Shital Padalkar      | 95.82          |
| 13      | Ms. Avantika Anturkar    | 97.65          |
| 14      | Ms. Ashwini Lande        | 93.15          |
| 15      | Ms. Deepali Shinde       | 86.67          |
| 16      | Ms. Rupali Dhume         | 97.68          |
| 17      | Ms. Mangal Temgire       | 91.22          |
| 18      | Ms. Shital Chirke        | 89.33          |
| 19      | Mrs. Ashwini Bhosale     | 93.64          |
| 20      | Ms. Sangave Rau          | 91.68          |
| 21      | Ms. Amruta Phale         | 97.2           |
| 22      | Ms. Renuka Nagwanshi     | 90             |
| 23      | Mrs. Ruth Khajekar       | 87.79          |
| 24      | Ms. Amruta Gade          | 88.27          |
| 25      | Ms. Komal Shelar         | 93.5           |
| 26      | Ms. Nutan Waghela        | 80.18          |
| 27      | Ms. Vaishali Patil       | 81.71          |
| 28      | Mrs. Shivkanya Mane      | 83.93          |
| 29      | Ms. Anuja Jadhav         | 94.63          |
| 30      | Aditi Shirke             | 90.6           |