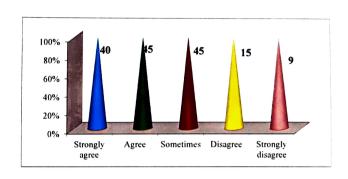

# 13. Good, safe and adequate hostel and mess facilities are made available

| Criteria          | No of students | Percentage |
|-------------------|----------------|------------|
| Strongly agree    | 40             | 26         |
| Agree             | 45             | 29         |
| Sometimes         | 45             | 29         |
| Disagree          | 15             | 10         |
| Strongly disagree | 9              | 6          |
| Total             | 154            | 100        |