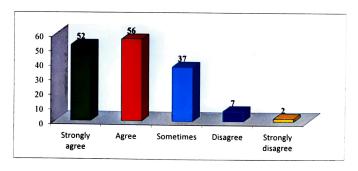

# 6. The curriculum is very well planned and implemented appropriately

| Criteria          | No of students | Percentage |
|-------------------|----------------|------------|
| Strongly agree    | 52             | 34         |
| Agree             | 56             | 36         |
| Sometimes         | 37             | 24         |
| Disagree          | 7              | 5          |
| Strongly disagree | 2              | 1          |
| Total             | 154            | 100        |