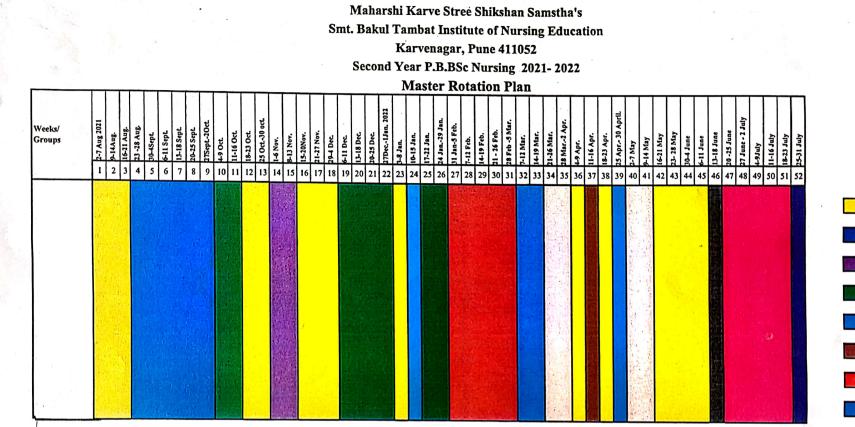

#### MAHARSHI KARVE STREE SHIKSHAN SAMSTHA'S SMT. BAKUL TAMBAT INSTITUTE OF NURSING EDUCATION, KARVENAGAR PUNE - 411052 SECOND YEAR P.B.BSc NURSING

## ACADEMIC CALENDAR (2021-2022)

| Sr.No. | Month     | Activity                                                    |
|--------|-----------|-------------------------------------------------------------|
| 1      | August    | Theory and health check up                                  |
| 2      | September | Theory and Mental Health Nursing posting                    |
| 3      | October   | Community Health Nursing posting (UPH) & visits             |
| 4      | November  | Diwali vacation and Theory                                  |
| 5      | December  | Acupressure workshop & Community Health Nursing posting     |
| 6      | January   | Administration posting and Midterm examination              |
| 7      | February  | Community Health Nursing posting (RPH), & Nursing Education |
| 8      | March     | Theory and group research project work.                     |
| 9      | April     | Theory and Prefinal Exam                                    |
| 10     | May       | Theory and revision classes.                                |
| 11     | June      | Preparatory leave/ MUHS final Theory/practical Examination  |
| 12     | July      | Annual Vacation                                             |