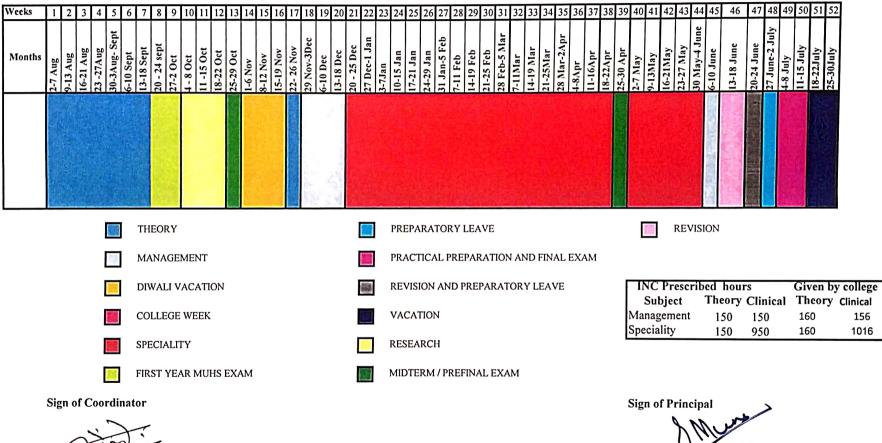

#### **Master Rotation Plan**

| Week             | <b>is</b> 1          | 2         | 3         | 4         | 5               | 6            | 7           | 89                | 10        | 11        | 12        | 13 1                       | 4 15       | 16         | 17         | 18              | 19         | 20 2                     | 1 2        | 2 2       | 3 2 | 4 2       | 5         |                  | 26        | 27            | 28        | 29        | 30        | 31            | 32        | 33        | 34        | 35 3                       | 6 3      | 7 38      | 39        | 40            | 41        | 42        | 43        | 44        | 45 4                        | 6 4       | 7 48      | 49            | 50        | 51 5                   | 2   |
|------------------|----------------------|-----------|-----------|-----------|-----------------|--------------|-------------|-------------------|-----------|-----------|-----------|----------------------------|------------|------------|------------|-----------------|------------|--------------------------|------------|-----------|-----|-----------|-----------|------------------|-----------|---------------|-----------|-----------|-----------|---------------|-----------|-----------|-----------|----------------------------|----------|-----------|-----------|---------------|-----------|-----------|-----------|-----------|-----------------------------|-----------|-----------|---------------|-----------|------------------------|-----|
| Months and dates | 28 Feb-05 Mrach 2022 | 07-11 Mar | 14-19 Mar | 21-25 Mar | 28 Mar-02 April | 04- 08 April | 11-16 April | 25-30 April       | 01-06 May | 09-13 May | 16-21 May | 23-27 May<br>30 May-04 Jun | 06-10 June | 13-18 June | 20-24 June | 27 June-02 July | 04-08 July | 11-16 July<br>10-23 July | 25-30 hilv | 01-06 Aue |     | 15-20 Aug |           | Months and dates | 22-26 Aug | 29 Aug-03 Sep | 05-09 Sep | 12-17 Sep | 19-23 Sep | 26 Sep-01 Oct | 03-07 Oct | 10-15 Oct | 17-21 Oct | 24-29 Oct<br>31 Oct-05 Nov | 10-10-10 | 14-19 Nov | 21-25 Nov | 28 Nov-03 Dec | 05-09 Dec | 12-17 Dec | 19-23 Dec | 26-31 Dec | 02-07 Jan 2023<br>09-13 Jan | 16-21 Jan | 23-27 Jan | 30 Jan-04 Feb | 06-10 Feb | 13-18 Feb<br>20-24 Eab |     |
| SEMISTER I       |                      |           |           |           |                 |              |             |                   |           |           |           |                            |            |            |            |                 |            |                          |            |           |     |           | H datomas | SEMISTEK II      |           |               |           |           |           |               |           |           |           |                            |          |           |           |               |           |           |           |           |                             |           |           |               |           |                        |     |
| Theory           | 40                   | 40        | 40        | 40        | 40 4            | 40 4         | 0 40        | ) 32              | 16        | 24        | 32 2      | 24 32                      | 24         | 32         | 24         | 32 4            | 40 4       | 18 4                     | 0 48       | 3 0       | 0   |           | 70        | 68               | 40        | 40            | 32        | 48        | 20        | 20            | 12        | 28        | 20        | 0 0                        | 1        | 2 28      | 3 20      | 28            | 20        | 28        | 20        | 28 2      | 28 2                        | 0 21      | 8 20      | 0             | 0         |                        | 540 |
| Clinic           |                      |           |           | $\square$ |                 |              |             | 16                | 16        | 16        | 16 1      | 6 16                       | 16         | 16         | 16         | 16              |            |                          | $\top$     | 1         |     |           | 10        | 60               |           |               |           |           | 20        | 20            | 20        | 20        | 20        |                            | 2        | 0 20      | ) 20      | 20            | 20        | 20        | 20        | 20        | 20 2                        | 0 20      | 5         |               |           |                        | 320 |
| Holiday          | 1                    |           | 1         |           | 1               | 1            |             |                   | 2         |           |           | Τ                          | Γ          |            |            |                 |            |                          |            |           | 1   | 5         |           |                  |           | 1             | 1         |           |           | 1             | 1         |           |           | 6 5                        | 1        |           |           |               |           |           |           |           |                             |           | 1         |               |           | 6 5                    |     |
|                  |                      |           |           |           |                 |              |             |                   |           |           |           |                            |            |            |            |                 |            |                          |            |           |     |           |           |                  |           |               |           |           |           |               |           |           |           |                            |          |           |           |               |           |           |           |           |                             |           |           |               |           |                        | _   |
|                  |                      |           |           |           |                 | T            | IEO         | DRY REVISION & PL |           |           |           |                            |            |            |            |                 |            | Sen                      |            |           |     |           |           | Semister I       |           |               | II        | Т         | I II      |               |           | I 11      |           |                            |          |           |           |               |           |           |           |           |                             |           |           |               |           |                        |     |
|                  |                      |           |           |           |                 |              |             |                   |           |           |           |                            |            |            |            |                 |            |                          |            |           |     |           |           |                  |           |               |           |           |           |               |           |           |           |                            |          | 3         | emi       | ster          |           | IN        | С         | Т         | M                           | 1UH       | S         |               | BTI       | NE                     |     |
|                  |                      |           |           |           |                 | CI           | INI         | CS                |           |           |           |                            |            |            |            |                 |            |                          |            |           | FI  | NAL       | EXA       | м                |           |               |           |           |           |               |           |           |           |                            |          |           | Theo      | огу           | 56        | 60        | 44        | ₀⊤        | 560                         | ıT،       | 440       | 7             | 68        | 540                    |     |
|                  |                      |           |           |           |                 |              |             |                   |           |           |           |                            |            |            |            |                 |            |                          |            |           |     |           |           |                  |           |               |           |           |           |               |           |           |           |                            |          |           | Clin      |               |           |           | 204       |           | 160                         |           | 220       | Τ.            | (0)       | 224                    | 1   |
|                  |                      |           |           |           |                 | DI           | WA          | LIV               | ACA       | TIO       | N         |                            |            |            |            |                 |            |                          |            |           | V   | ACA       | TION      | 1                |           |               |           |           |           |               |           |           |           |                            |          |           | Clin      | nc            | 16        | <u>»</u>  | 320       | '         | 160                         | <u> </u>  | 320       | L '           | 60        | 320                    |     |
|                  |                      |           |           |           |                 |              |             |                   |           |           |           |                            |            |            |            |                 |            |                          |            | -         |     |           |           |                  |           |               |           |           |           |               |           |           |           |                            |          |           | Tot       | al            | 72        | 20        | 76        | 0         | 720                         | ۱.        | 760       | 9             | 28        | 860                    |     |
|                  |                      |           |           |           |                 | CC           | DLLI        | EGE               | WE        | ΕK        |           |                            |            |            |            |                 |            |                          |            |           |     |           |           |                  |           |               |           |           |           |               |           |           |           |                            |          |           |           |               |           |           |           |           |                             |           |           |               |           |                        | _   |
|                  |                      |           |           | 14        | /               |              |             |                   |           |           |           |                            |            |            |            |                 |            |                          |            |           |     |           |           |                  |           |               |           |           |           |               |           |           |           |                            |          |           |           |               | 1         | 7         |           |           |                             |           |           |               |           |                        |     |
|                  | Sigi                 |           | JU.       | Y         |                 |              |             |                   |           |           |           |                            |            |            |            |                 |            |                          |            |           |     |           |           |                  |           |               |           |           |           |               |           |           |           | 0                          | 2.       | 1         |           | Z             |           |           |           |           |                             |           |           |               |           |                        |     |
|                  | C:                   | P         | -         |           | ·               |              |             |                   |           |           |           |                            |            |            |            |                 |            |                          |            |           |     |           |           |                  |           |               |           |           |           |               |           |           |           |                            | 4        | 1/1/      | 1         |               |           |           |           |           |                             |           |           |               |           |                        |     |
|                  | Sigi                 | 1 01      | 0         | ora       | ma              | UT'          |             |                   |           |           |           |                            |            |            |            |                 |            |                          |            |           |     |           |           |                  |           |               |           |           |           |               |           |           |           | P                          |          | N         |           | cipa<br>PAL   |           |           |           |           |                             |           |           |               |           |                        |     |
|                  |                      |           |           |           |                 |              |             |                   |           |           |           |                            |            |            |            |                 |            |                          |            |           |     |           |           |                  |           |               |           |           |           |               |           |           |           | -                          |          |           | ~ 1 Г     | - 11          | -         |           |           |           |                             |           |           |               |           |                        |     |