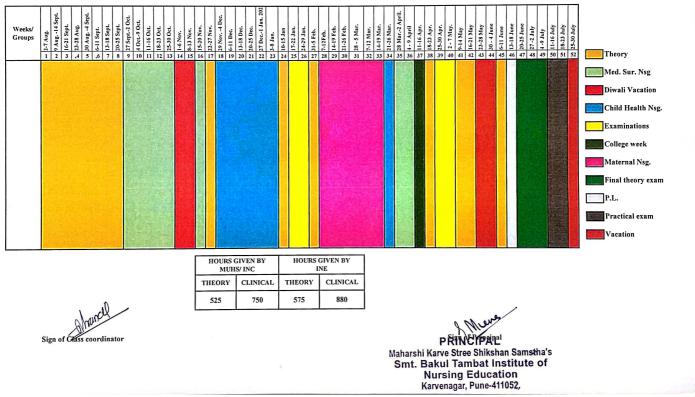

# Academic Calendar (2021-2022)

| Sr.No. | Month     | Activity                                                   |
|--------|-----------|------------------------------------------------------------|
| 1      | August    | College and Samstha orientation/Theory                     |
| 2      | September | Theory and health check up                                 |
| 3      | October   | Medical Surgical Nursing posting                           |
| 4      | November  | Theory / Diwali vacation                                   |
| 5      | December  | Theory and Child Health Nursing posting                    |
| 6      | January   | Child Health Nursing posting and Midterm Exam              |
| 7      | February  | Theory                                                     |
| 8      | March     | Maternal Nursing posting                                   |
| 9      | April     | Theory and Prefinal Exam                                   |
| 10     | May       | Theory                                                     |
| 11     | June      | Preparatory leave/ MUHS final Theory/practical Examination |
| 12     | July      | Annual Vacation                                            |