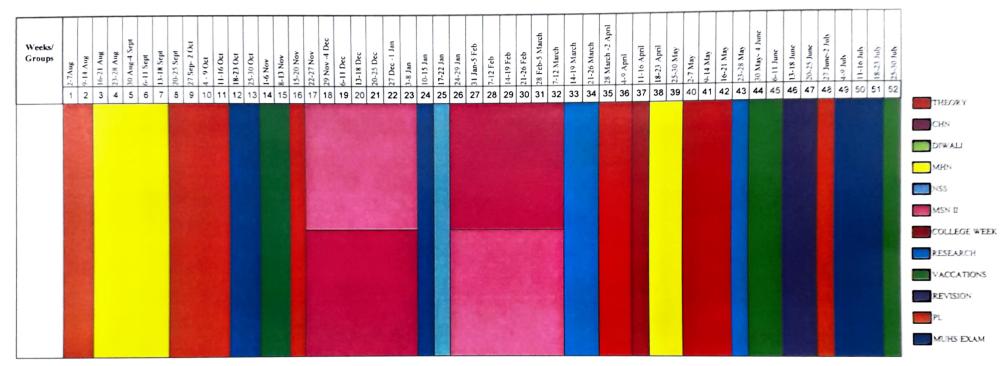

#### Maharshi Karve Stree Shikshan Samstha's Smt. Bakul Tambat Institute of Nursing Education Karvenagar. Pune 411052 Second YearBasic B.Sc. Nursing 2022

#### Master Rotation Plan

|                              | HOURS  | GIVEN BY | HOURS GIVEN BY |          |  |  |  |  |
|------------------------------|--------|----------|----------------|----------|--|--|--|--|
|                              | THEORY | CLINICAL | THEORY         | CLINICAL |  |  |  |  |
| Sociology                    | 60     |          | 65             |          |  |  |  |  |
| Medical Surgical Nursing - I | 210    | 720      | 220            | 780      |  |  |  |  |
| Pharmacology, Pathology and  | 90     |          | 100            |          |  |  |  |  |
| Community Health Nursing - 1 | 90     | 135      | 100            | 150      |  |  |  |  |
| Communication, education and | 90     |          | 95             |          |  |  |  |  |
| Total Hours                  | 540    | 855      | 570            | 920      |  |  |  |  |