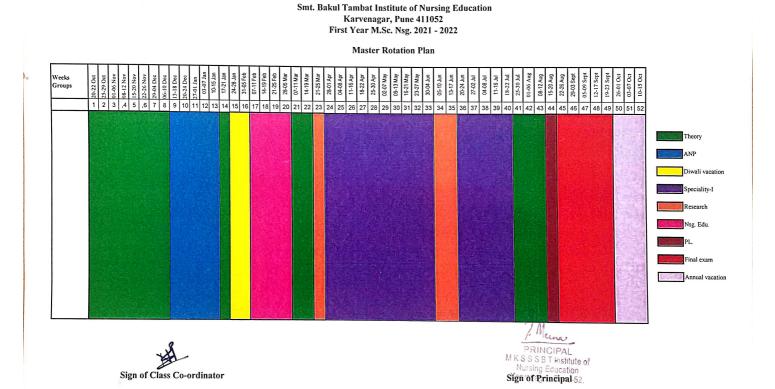

|  |  |  |  |  |
| Mental Health Nursing                 | 60     | 240                | 65                    | 264      |  |  |  |  |  |
| Intro.to Nsg. Education               | 60     | 75                 | 65                    | 80       |  |  |  |  |  |
| Intro. To Nsg. Service Administration | 60     | 180                | 65                    | 200      |  |  |  |  |  |
| Intro, To Nsg. Research & Statistics  | 45     | 120                | 50                    | 144      |  |  |  |  |  |
| Total Hours                           | 345    | 855                | 375                   | 952      |  |  |  |  |  |



Theory MHN Diwali Vacation CHN College Examinations College week Nsg. Administration Nsg Education Nsg Research

MUHS Th.& Pra.Exams

Annual Vacation

Sign of Principal



9----

Maharshi Karve Stree Shikshan Samstha's

Maharshi Karve Stree Shikshan Samstha's Smt. Bakul Tambat Institute of Nursing Education Karvenagar, Pune 411052 Second Year Msc.Nursing Master Rotation Plan (2021-22)



10-

FrindFrad Ini Karve Stree Snirshen Somulia Int. Bakul Tambat Institute of Nursing Education Karvenagar, Fune-411032. -