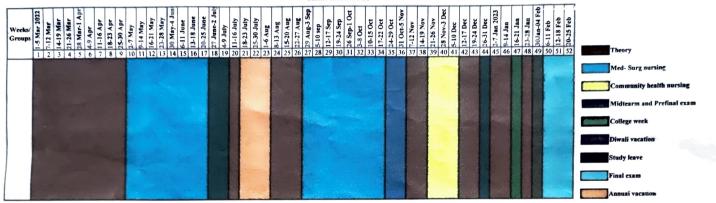

#### Maharshi Karve Stree Shikshan Samstha's

Smt. Bakul Tambat Institute of Nursing Education

Karvenagar, Pune 411052

First Year Basic B.Sc. Nursing 2021-2022

#### **Master Rotation Plan**

| Week             | <b>is</b> 1          | 2         | 3         | 4         | 5               | 6            | 7           | 89                | 10        | 11        | 12        | 13 1                       | 4 15       | 16         | 17         | 18              | 19         | 20 2                     | 1 2        | 2 2       | 3 2 | 4 2       | 5         |                  | 26        | 27            | 28        | 29        | 30        | 31            | 32        | 33        | 34        | 35 3                       | 6 3      | 7 38      | 39        | 40            | 41        | 42        | 43        | 44        | 45 4                        | 6 4       | 7 48      | 49            | 50        | 51 5                   | 2   |
|------------------|----------------------|-----------|-----------|-----------|-----------------|--------------|-------------|-------------------|-----------|-----------|-----------|----------------------------|------------|------------|------------|-----------------|------------|--------------------------|------------|-----------|-----|-----------|-----------|------------------|-----------|---------------|-----------|-----------|-----------|---------------|-----------|-----------|-----------|----------------------------|----------|-----------|-----------|---------------|-----------|-----------|-----------|-----------|-----------------------------|-----------|-----------|---------------|-----------|------------------------|-----|
| Months and dates | 28 Feb-05 Mrach 2022 | 07-11 Mar | 14-19 Mar | 21-25 Mar | 28 Mar-02 April | 04- 08 April | 11-16 April | 25-30 April       | 01-06 May | 09-13 May | 16-21 May | 23-27 May<br>30 May-04 Jun | 06-10 June | 13-18 June | 20-24 June | 27 June-02 July | 04-08 July | 11-16 July<br>10-23 July | 25-30 hilv | 01-06 Aue |     | 15-20 Aug |           | Months and dates | 22-26 Aug | 29 Aug-03 Sep | 05-09 Sep | 12-17 Sep | 19-23 Sep | 26 Sep-01 Oct | 03-07 Oct | 10-15 Oct | 17-21 Oct | 24-29 Oct<br>31 Oct-05 Nov | 10-10-10 | 14-19 Nov | 21-25 Nov | 28 Nov-03 Dec | 05-09 Dec | 12-17 Dec | 19-23 Dec | 26-31 Dec | 02-07 Jan 2023<br>09-13 Jan | 16-21 Jan | 23-27 Jan | 30 Jan-04 Feb | 06-10 Feb | 13-18 Feb<br>20-24 Eab |     |
| SEMISTER I       |                      |           |           |           |                 |              |             |                   |           |           |           |                            |            |            |            |                 |            |                          |            |           |     |           | H datomas | SEMISTEK II      |           |               |           |           |           |               |           |           |           |                            |          |           |           |               |           |           |           |           |                             |           |           |               |           |                        |     |
| Theory           | 40                   | 40        | 40        | 40        | 40 4            | 40 4         | 0 40        | ) 32              | 16        | 24        | 32 2      | 24 32                      | 24         | 32         | 24         | 32 4            | 40 4       | 18 4                     | 0 48       | 3 0       | 0   |           | 70        | 68               | 40        | 40            | 32        | 48        | 20        | 20            | 12        | 28        | 20        | 0 0                        | 1        | 2 28      | 3 20      | 28            | 20        | 28        | 20        | 28 2      | 28 2                        | 0 21      | 8 20      | 0             | 0         |                        | 540 |
| Clinic           |                      |           |           | $\square$ |                 |              |             | 16                | 16        | 16        | 16 1      | 6 16                       | 16         | 16         | 16         | 16              |            |                          | $\top$     | 1         |     |           | 10        | 60               |           |               |           |           | 20        | 20            | 20        | 20        | 20        |                            | 2        | 0 20      | ) 20      | 20            | 20        | 20        | 20        | 20        | 20 2                        | 0 20      | 5         |               |           |                        | 320 |
| Holiday          | 1                    |           | 1         |           | 1               | 1            |             |                   | 2         |           |           | Τ                          | Γ          |            |            |                 |            |                          |            |           | 1   | 5         |           |                  |           | 1             | 1         |           |           | 1             | 1         |           |           | 6 5                        | 1        |           |           |               |           |           |           |           |                             |           | 1         |               |           | 6 5                    |     |
|                  |                      |           |           |           |                 |              |             |                   |           |           |           |                            |            |            |            |                 |            |                          |            |           |     |           |           |                  |           |               |           |           |           |               |           |           |           |                            |          |           |           |               |           |           |           |           |                             |           |           |               |           |                        | _   |
|                  |                      |           |           |           |                 | T            | IEO         | DRY REVISION & PL |           |           |           |                            |            |            |            |                 |            | Sen                      |            |           |     |           |           | Semister I       |           |               | II        | Т         | I II      |               |           | I 11      |           |                            |          |           |           |               |           |           |           |           |                             |           |           |               |           |                        |     |
|                  |                      |           |           |           |                 |              |             |                   |           |           |           |                            |            |            |            |                 |            |                          |            |           |     |           |           |                  |           |               |           |           |           |               |           |           |           |                            |          | 3         | emi       | ster          |           | IN        | С         | Т         | M                           | 1UH       | S         |               | BTI       | NE                     |     |
|                  |                      |           |           |           |                 | CI           | INI         | CS                |           |           |           |                            |            |            |            |                 |            |                          |            |           | FI  | NAL       | EXA       | м                |           |               |           |           |           |               |           |           |           |                            |          |           | Theo      | огу           | 56        | 60        | 44        | ₀⊤        | 560                         | ıT،       | 440       | 7             | 68        | 540                    |     |
|                  |                      |           |           |           |                 |              |             |                   |           |           |           |                            |            |            |            |                 |            |                          |            |           |     |           |           |                  |           |               |           |           |           |               |           |           |           |                            |          |           | Clin      |               |           |           | 204       |           | 160                         |           | 220       | Τ.            | (0)       | 224                    | 1   |
|                  |                      |           |           |           |                 | DI           | WA          | LIV               | ACA       | TIO       | N         |                            |            |            |            |                 |            |                          |            |           | V   | ACA       | TION      | 1                |           |               |           |           |           |               |           |           |           |                            |          |           | Clin      | nc            | 16        | <u>»</u>  | 320       | '         | 160                         | <u> </u>  | 320       | L '           | 60        | 320                    |     |
|                  |                      |           |           |           |                 |              |             |                   |           |           |           |                            |            |            |            |                 |            |                          |            | -         |     |           |           |                  |           |               |           |           |           |               |           |           |           |                            |          |           | Tot       | al            | 72        | 20        | 76        | 0         | 720                         | ۱.        | 760       | 9             | 28        | 860                    |     |
|                  |                      |           |           |           |                 | CC           | DLLI        | EGE               | WE        | ΕK        |           |                            |            |            |            |                 |            |                          |            |           |     |           |           |                  |           |               |           |           |           |               |           |           |           |                            |          |           |           |               |           |           |           |           |                             |           |           |               |           |                        | _   |
|                  |                      |           |           | 14        | /               |              |             |                   |           |           |           |                            |            |            |            |                 |            |                          |            |           |     |           |           |                  |           |               |           |           |           |               |           |           |           |                            |          |           |           |               | 1         | 7         |           |           |                             |           |           |               |           |                        |     |
|                  | Sigi                 |           | JU.       | Y         |                 |              |             |                   |           |           |           |                            |            |            |            |                 |            |                          |            |           |     |           |           |                  |           |               |           |           |           |               |           |           |           | 0                          | 2.       | 1         |           | Z             |           |           |           |           |                             |           |           |               |           |                        |     |
|                  | C:                   | P         | -         |           | ·               |              |             |                   |           |           |           |                            |            |            |            |                 |            |                          |            |           |     |           |           |                  |           |               |           |           |           |               |           |           |           |                            | 4        | 1/1/      | 1         |               |           |           |           |           |                             |           |           |               |           |                        |     |
|                  | Sigi                 | 1 01      | 0         | ora       | ma              | UT'          |             |                   |           |           |           |                            |            |            |            |                 |            |                          |            |           |     |           |           |                  |           |               |           |           |           |               |           |           |           | P                          |          | N         |           | cipa<br>PAL   |           |           |           |           |                             |           |           |               |           |                        |     |
|                  |                      |           |           |           |                 |              |             |                   |           |           |           |                            |            |            |            |                 |            |                          |            |           |     |           |           |                  |           |               |           |           |           |               |           |           |           | -                          |          |           | ~ 1 Г     | - 11          | -         |           |           |           |                             |           |           |               |           |                        |     |