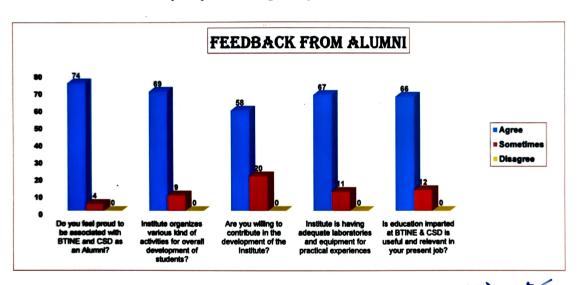

## Analysis of Feedback given by Alumni 2020-2021

| MKSSS's Smt. Bakul Tambat Institute of Nursing Education, Pune |                                                                                 |                   |                                                                                     |                |                                                                    |                |                                                                                   |                   |                                                                                  |                   |
|----------------------------------------------------------------|---------------------------------------------------------------------------------|-------------------|-------------------------------------------------------------------------------------|----------------|--------------------------------------------------------------------|----------------|-----------------------------------------------------------------------------------|-------------------|----------------------------------------------------------------------------------|-------------------|
| Criteria                                                       | Do you feel proud<br>to be associated<br>with BTINE and<br>CSD as an<br>Alumni? | Percentage<br>(%) | Institute organizes various kind of activities for overall development of students? | Percentage (%) | Are you willing to contribute in the development of the Institute? | Percentage (%) | Institute is having adequate laboratories and equipment for practical experiences | Percentage<br>(%) | Is education imparted at BTINE & CSD is useful and relevant in your present job? | Percentage<br>(%) |
| Agree                                                          | 74                                                                              | 94.87             | 69                                                                                  | 88.46          | 58                                                                 | 74.36          | 67                                                                                | 85.90             | 66                                                                               | 84.62             |
| Sometimes                                                      | 4                                                                               | 5.13              | 9                                                                                   | 11.54          | 20                                                                 | 25.64          | 11                                                                                | 14.10             | 12                                                                               | 15.38             |
| Disagree                                                       | 0                                                                               | 0                 | 0                                                                                   | 0              | 0                                                                  | 0              | 0                                                                                 | 0                 | 0                                                                                | 0                 |
| Total                                                          | 78                                                                              | 100               | 78                                                                                  | 100            | 78                                                                 | 100            | 78                                                                                | 100               | 78                                                                               | 100               |

Report 95% of Alumini agree that they feel proud to be associated with our Institute

88% of Alumni agree that the Institute organizes various kind of activities for their overall development

74% of Alumni agree to show willingness to contribute in the development of the Institute

86% of Alumni agree that Institute is having adequate laboratories and equipment for practical experience

85% of Alumni agree that eduaction imparted to them is useful and relevant in their present Job