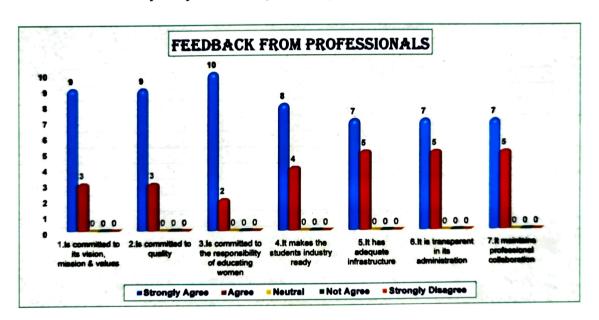

# MAHARSHI KARVE STREE SHIKSHAN SAMSTHA'S SMT. BAKUL TAMBAT INSTITUTE OF NURSING EDUCATION KARVENAGAR, PUNE Analysis of Feedback from Professionals 2020-2021

|                      | MKSSS's Smt. Bakul Tambat Institute of Nursing Education |                   |                              |                   |                                                                        |       |                                                 |                |  |  |  |  |
|----------------------|----------------------------------------------------------|-------------------|------------------------------|-------------------|------------------------------------------------------------------------|-------|-------------------------------------------------|----------------|--|--|--|--|
| Criteria             | 1.Is committed<br>to its vision,<br>mission &<br>values  | Percentage<br>(%) | 2.Is committed<br>to quality | Percentage<br>(%) | 3.Is<br>committed to<br>the<br>responsibility<br>of educating<br>women | (%)   | 4.It makes the<br>students<br>industry<br>ready | Percentage (%) |  |  |  |  |
| Strongly<br>Agree    | 9                                                        | 75                | 9                            | 75                | 10                                                                     | 83.33 | 8                                               | 66.67          |  |  |  |  |
| Agree                | 3                                                        | 25                | 3                            | 25                | 2                                                                      | 16.67 | 4                                               | 33.33          |  |  |  |  |
| Neutral              | 0                                                        | 0                 | 0                            | 0                 | 0                                                                      | 0     | 0                                               | 0.00           |  |  |  |  |
| Not Agree            | 0                                                        | 0                 | 0                            | 0                 | 0                                                                      | 0     | 0                                               | 0.00           |  |  |  |  |
| Strongly<br>Disagree | 0                                                        | 0                 | 0                            | 0                 | 0                                                                      | 0     | 0                                               | 0.00           |  |  |  |  |
| Total                | 12                                                       | 100               | 12                           | 100               | 12                                                                     | 100   | 12                                              | 100.00         |  |  |  |  |

REPORT 75% of professionals strongly agree that Institute is comitted to it's vision, mission & values

75% of professionals strongly agree that Institute is committed to quality

83% of professionals strongly agree that Institute is committed to the responsibility of educating women

67% of professionals strongly agree that Institute makes the students industry ready

Signature of Principal

PRINCIPAL

Maharshi Karve Stree Shikshan Samstha's Smt. Bakul Tambat Institute of Nursing Education Karvenagar, Pune-411052.

### Analysis of Feedback from Professionals 2020-2021

| MKSSS's Smt. Bakul Tambat Institute of Nursing Education |                                  |         |                                           |       |                                           |                |  |  |  |  |  |
|----------------------------------------------------------|----------------------------------|---------|-------------------------------------------|-------|-------------------------------------------|----------------|--|--|--|--|--|
| Criteria                                                 | 5.It has adequate infrastructure |         | 6.It is transparent in its administration |       | 7.It maintains professional collaboration | Percentage (%) |  |  |  |  |  |
| Strongly Agree                                           | 7                                | - 58.33 | 7                                         | 58.33 | 7                                         | 58.33          |  |  |  |  |  |
| Agree                                                    | 5                                | 41.67   | 5                                         | 41.67 | 5                                         | 41.67          |  |  |  |  |  |
| Neutral                                                  | 0                                | 0       | 0                                         | 0.00  | 0                                         | 0.00           |  |  |  |  |  |
| Not Agree                                                | 0                                | 0       | 0 .                                       | 0.00  | 0                                         | 0.00           |  |  |  |  |  |
| Strongly Disagree                                        | 0                                | 0       | 0                                         | 0.00  | 0                                         | 0.00           |  |  |  |  |  |
| Total                                                    | 12                               | 100     | 12                                        | 100   | 12                                        | 100            |  |  |  |  |  |

#### REPORT

58% strongly agree that Institute has adequate infrastructure

58% strongly agree that Institute is transparent in its administration

58% strongly agree that Institute maintains professional collaboration