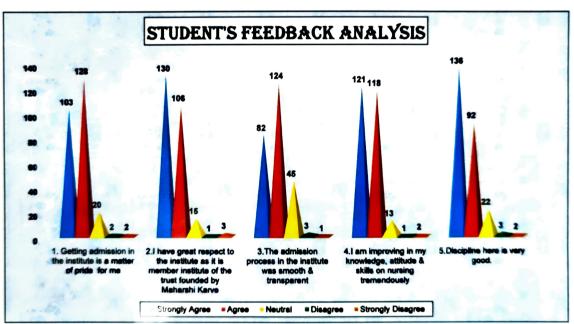

## MAHARSHI KARVE STREE SHIKSHAN SAMSTHA'S SMT. BAKUL TAMBAT INSTITUTE OF NURSING EDUCATION KARVENAGAR, PUNE

Student's feedback Analysis 2020-2021

|                      | Questions                                                         |                |                                                                                                                                  |       |                                                                   |       |                                                                             |       |                                       |                   |
|----------------------|-------------------------------------------------------------------|----------------|----------------------------------------------------------------------------------------------------------------------------------|-------|-------------------------------------------------------------------|-------|-----------------------------------------------------------------------------|-------|---------------------------------------|-------------------|
| Criteria             | 1. Getting admission in the institute is a matter of pride for me | Percentage (%) | 2.I have great<br>respect to the<br>institute as it<br>is member<br>institute of<br>the trust<br>founded by<br>Maharshi<br>Karve | (%)   | 3.The admission process in the institute was smooth & transparent |       | 4.I am improving in my knowledge, attitude & skills on nursing tremendously |       | 5.Discipline<br>here is very<br>good. | Percentage<br>(%) |
| Strongly<br>Agree    | 103                                                               | 52.82          | 130                                                                                                                              | 66.67 | 82                                                                | 42.05 | 121                                                                         | 62.05 | 136                                   | 69.74             |
| Agree                | 128                                                               | 65.64          | 106                                                                                                                              | 54.36 | 124                                                               | 63.59 | 118                                                                         | 60.51 | 92                                    | 47.18             |
| Neutral              | 20                                                                | 10.26          | 15                                                                                                                               | 7.69  | 45                                                                | 23.08 | 13                                                                          | 6.67  | 22                                    | 11.28             |
| Disagree             | 2                                                                 | 1.03           | 1                                                                                                                                | 0.51  | 3                                                                 | 1.54  | 1                                                                           | 0.51  | 3                                     | 1.54              |
| Strongly<br>Disagree | 2                                                                 | 1.03           | 3                                                                                                                                | 1.54  | 1                                                                 | 0.51  | 2                                                                           | 1.03  | 2                                     | 1.03              |
| Total                | 255                                                               | 100            | 255                                                                                                                              | 100   | 255                                                               | 100   | 255                                                                         | 100   | 255                                   | 100               |

REPORT 53% of students strongly agree & 66% agree that getting admission in the Institute is a matter of pride for them 67% of students strongly agree & 54% agree that they have great respect for the Institute founded by Maharshi Karve 42% of students strongly agree & 64% agree that admission process in Institute is smooth & transparent 62% of students strongly agree & 61% agree that they have improved knowledge, attitude & skills on nursing tremendously

Smt.Bakul Tamba

Institute

Nursing

70% of students strongly agree & 47% agree that discipline here is the solution.

Signature of Principal

PRINCIPAL

Maharshi Karve Stree Shikshan Samstha's Smt. Bakul Tambat Institute of Nursing Education Karvenagar, Pune-411052.