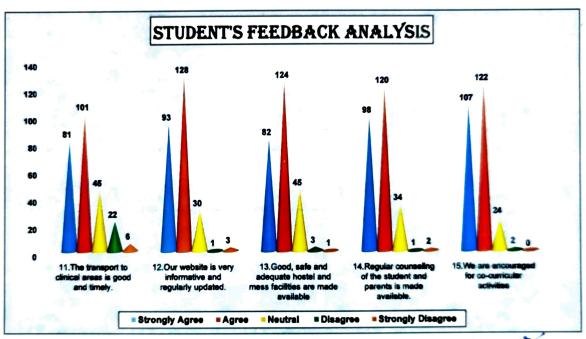

#### Student's feedback Analysis 2020-2021

|                      | Questions                                                          |       |                                                           |                   |     |       |                                                                                    |                   |                                                   |                   |  |  |  |
|----------------------|--------------------------------------------------------------------|-------|-----------------------------------------------------------|-------------------|-----|-------|------------------------------------------------------------------------------------|-------------------|---------------------------------------------------|-------------------|--|--|--|
| Criteria             | 11.The<br>transport to<br>clinical areas<br>is good and<br>timely. |       | 12.Our website is very informative and regularly updated. | Percentage<br>(%) |     |       | 14.Regular<br>counseling of<br>the student<br>and parents is<br>made<br>available. | Percentage<br>(%) | 15.We are encouraged for co-curricular activities | Percentage<br>(%) |  |  |  |
| Strongly<br>Agree    | 81                                                                 | 41.54 | 93                                                        | 47.69             | 82  | 42.05 | 98                                                                                 | 50.26             | 107                                               | 54.87             |  |  |  |
| Agree                | 101                                                                | 51.79 | 128                                                       | 65.64             | 124 | 63.59 | 120                                                                                | 61.54             | 122                                               | 62.56             |  |  |  |
| Neutral              | 45                                                                 | 23.08 | 30                                                        | 15.38             | 45  | 23.08 | 34                                                                                 | 17.44             | 24                                                | 12.31             |  |  |  |
| Disagree             | 22                                                                 | 11.28 | 1                                                         | 0.51              | 3   | 1.54  | 1                                                                                  | 0.51              | 2                                                 | 1.03              |  |  |  |
| Strongly<br>Disagree | 1 6                                                                | 3.08  | 3                                                         | 1.54              | 1   | 0.51  | 2                                                                                  | 1.03              | 0                                                 | 0.00              |  |  |  |
| Total                | 255                                                                | 100   | 255                                                       | 100               | 255 | 100   | 255                                                                                | 100               | 255                                               | 100               |  |  |  |

Smt.Bakul Tamba Institute

of

Nursing Education

REPORT 42% of students strongly agree & 52% agree that transport to clinical area is good & timely

48% of students strongly agree & 66% agree that our website is very informative & regularly updated

42% of students strongly agree & 64% agree that good, safe & adequate hostel facilities are available

50% of students strongly agree & 62% agree that regular counseling of student & parent is made available

55% of students strongly agree & 63% agree that they are encouraged for co-curricular activities

Signature of Principal

PRINCIPAL

Maharshi Karve Stree Shikshan Samstha's Smt. Bakul Tambat Institute of Nursing Education Karvenagar Pune-411052