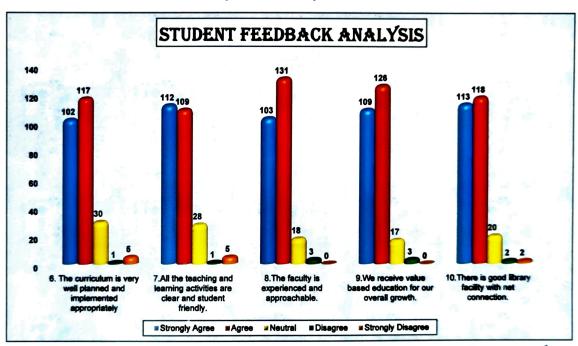

# MAHARSHI KARVE STREE SHIKSHAN SAMSTHA'S SMT. BAKUL TAMBAT INSTITUTE OF NURSING EDUCATION KARVENAGAR, PUNE

Student's feedback Analysis 2020-2021

|                      | Questions                                                                           |                   |                                                                                              |       |                                                 |       |                                                                        |                |                                                                    |                   |  |  |
|----------------------|-------------------------------------------------------------------------------------|-------------------|----------------------------------------------------------------------------------------------|-------|-------------------------------------------------|-------|------------------------------------------------------------------------|----------------|--------------------------------------------------------------------|-------------------|--|--|
| Criteria             | 6. The<br>curriculum is<br>very well<br>planned and<br>implemented<br>appropriately | Percentage<br>(%) | 7.All the<br>teaching and<br>learning<br>activities are<br>clear and<br>student<br>friendly. |       | 8.The faculty is experienced and approachab le. | (%)   | 9.We receive<br>value based<br>education for<br>our overall<br>growth. | Percentage (%) | 10.There is<br>good library<br>facility with<br>net<br>connection. | Percentage<br>(%) |  |  |
| Strongly<br>Agree    | 102                                                                                 | 52.31             | 112                                                                                          | 57.44 | 103                                             | 52.82 | 109                                                                    | 55.90          | 113                                                                | 57.95             |  |  |
| Agree                | 117                                                                                 | 60.00             | 109                                                                                          | 55.90 | 131                                             | 67.18 | 126                                                                    | 64.62          | 118                                                                | 60.51             |  |  |
| Neutral              | 30                                                                                  | 15.38             | 28                                                                                           | 14.36 | 18                                              | 9.23  | 17                                                                     | 8.72           | 20                                                                 | 10.26             |  |  |
| Disagree             | 1                                                                                   | 0.51              | 1                                                                                            | 0.51  | 3                                               | 1.54  | 3                                                                      | 1.54           | 2                                                                  | 1.03              |  |  |
| Strongly<br>Disagree | 1 5                                                                                 | 2.56              | 5                                                                                            | 2.56  | 0                                               | 0.00  | 0                                                                      | 0.00           | 2                                                                  | 1.03              |  |  |
| Total                | 255                                                                                 | 100               | 255                                                                                          | 100   | 255                                             | 100   | 255                                                                    | 100            | 255                                                                | 100               |  |  |

REPORT 52% of students strongly agree & 60% agree that curriculum is very well planned & implemented

57% of students strongly agree & 56% agree that teaching & learning activities are clear & student friendly

53% students strongly agree & 67% agree that the faculty is experienced & approachable

56% of students strongly agree & 65% agree they receive value based eduaction for overall growth

58% of students strongly agree & 61% agree that there is a good library facility with net connection