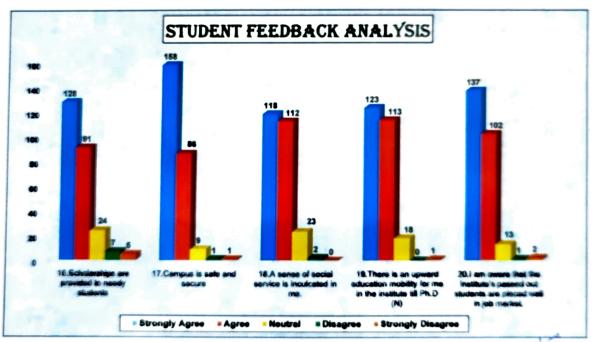

#### MAHARSHI KARVE STREE SHIKSHAN SAMSTHA'S SMT. BAKUL TAMBAT INSTITUTE OF NURSING EDUCATION KARVENAGAR, PUNE

Student's feedback Analysis 2020-2021

|                      |                                                          | Questions |                                    |                   |                                                              |                   |                                                                                |                   |                                                                                                        |                   |  |  |  |
|----------------------|----------------------------------------------------------|-----------|------------------------------------|-------------------|--------------------------------------------------------------|-------------------|--------------------------------------------------------------------------------|-------------------|--------------------------------------------------------------------------------------------------------|-------------------|--|--|--|
| Criteria             | 16.Scholarship<br>s are provided<br>to needy<br>students | (%)       | 17.Campus is<br>safe and<br>secure | Percentage<br>(%) | 18.A sense<br>of social<br>service is<br>inculcated<br>in me | Percentage<br>(%) | 19.There is an upward education mobility for me in the institute till Ph.D (N) | Percentage<br>(%) | 20.I am<br>aware that<br>the Institute's<br>passed out<br>students are<br>placed well in<br>job market | Percentage<br>(%) |  |  |  |
| Strongly<br>Agree    | 128                                                      | 65.64     | 158                                | 81.03             | 118                                                          | 60.51             | 123                                                                            | 63.08             | 137                                                                                                    | 70.26             |  |  |  |
| Agree                | 91                                                       | 46.67     | 86                                 | 44.10             | 112                                                          | 57.44             | 113                                                                            | 57.95             | 102                                                                                                    | 52.31             |  |  |  |
| Neutral              | 24                                                       | 12.31     | 9                                  | 4.62              | 23                                                           | 11.79             | 18                                                                             | 9.23              | 13                                                                                                     | 6.67              |  |  |  |
| Disagree             | 7                                                        | 3.59      | 1                                  | 0.51              | 2                                                            | 1.03              | 0                                                                              | 0.00              | 1                                                                                                      | 0.51              |  |  |  |
| Strongly<br>Disagree | 5                                                        | 2.56      | 1                                  | 0.51              | 0                                                            | 0.00              | 1                                                                              | 0.51              | 2                                                                                                      | 1.03              |  |  |  |
| Total                | 255                                                      | 100       | 255                                | 100               | 255                                                          | 100               | 255                                                                            | 100               | 255                                                                                                    | 100               |  |  |  |

REPORT 66% of students strongly agree & 47% agree that scholarships are provided to needy students

81% of students strongly agree that campus is safe & secure

61% of students strongly agree & 57% agree that a sense of social service is inculcated in them

63% of students strongly agree & 58% agree that there is provision of upward eduaction mobility till Ph.D(N) for them

70% of students strongly agree & 52% agree that Institute passed out students are well placed in job market