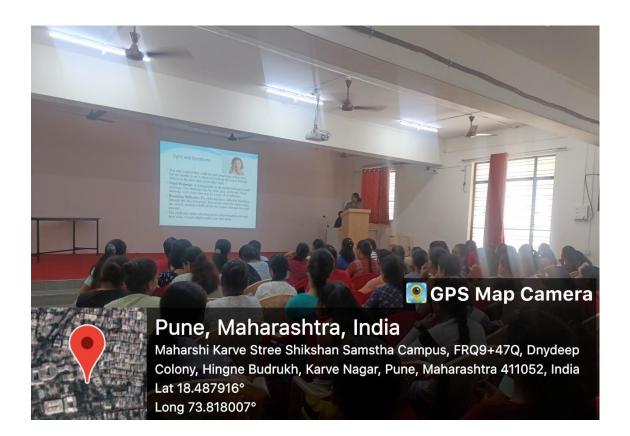

### Year (2023-2024)

**Date:** - 19<sup>th</sup> December 2023 to 23<sup>rd</sup> December 2023

Venue: - MKSSS'S BTINE Multipurpose hall and demonstration Lab.

### **INTRODUCTION:-**

MKSSS BTINE has arranged First Aid management workshop from 19<sup>th</sup> December to 23<sup>rd</sup> December 2023 for 1<sup>st</sup> year B.Sc. Nursing (Semester I) Students. It was short course on First Aid Management and was arranged by our HOD Dr. Shubhada Ponkshe, other organizers from B.Sc. faculty.