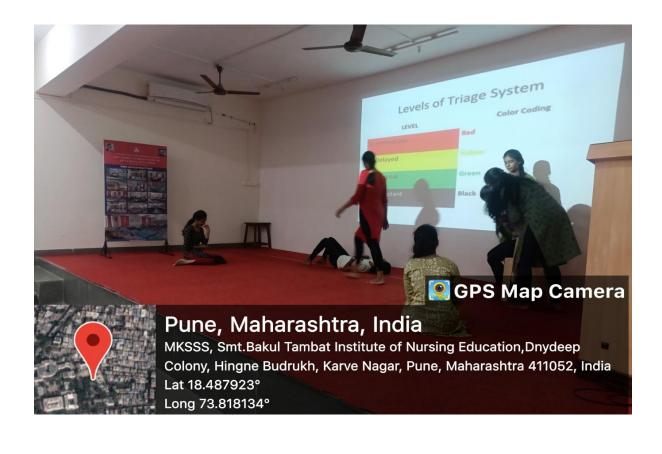

Time: 3:00 to 5:00 pm: In this given time skill station of Disaster Management (Mock drill) was held. First aid management of Disaster Management (Mock drill) was demonstrated and re-demonstrated to students which were divided in group, done by resource person Mrs. Deepali Shinde (Lecturer). Feedback was taken about the First Aid Module from the students. Post-test regarding the First Aid Module was taken in the Multi-purpose hall.