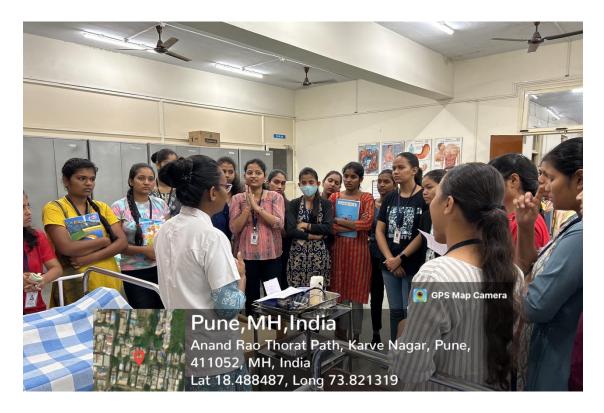

### **Skill Station:**

Time: 1:00 to 3:00 pm: In this given time skill station of Removal of Foreign Bodies-Skin, Eye, Ear, Nose, Throat & Stomach was held. First aid management of Removal of Foreign Bodies- Skin, Eye, Ear, Nose, Throat & Stomach was demonstrated and redemonstrated to the students which were divided in groups, done by resource person Ms. Salwa Duste.

Time: 3:00 to 5:00pm: In this given time skill station of Bandages was held. First aid management of Bandages was demonstrated and re-demonstrated to the students which were divided in groups, done by resource person Mrs. Preeti Kamble