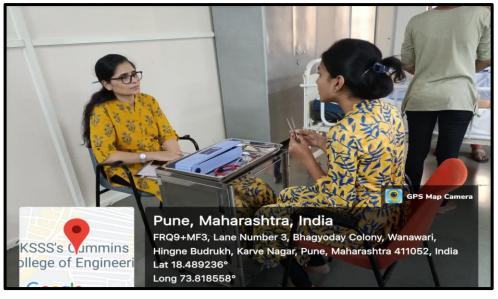

#### PHOTOS OF THE OSCE SKILL STATIONS

KARVENAGAR, PUNE – 52

#### **OSCE Skill Station Report**

VENUE: Demo room, MKSSS BTINE, Karvenagar Pune-411052 TOTAL NUMBER OF STUDENTS: 45 students

We MKSSS BTINE had arranged OSCE sessions for the First year B.Sc. Nursing students Semester-I as a part of revised curriculum of this course. This curriculum is updated by the MUHS and INC. The OSCE Skill stations were arranged for the First year B.Sc. Nursing students Semester-I on 24/11/2023. There were total 45 students who participated in these sessions. The class was divided into two groups of 25 students. The OSCE session was carried out in the demo room of the institute. There were four skill stations:

- 1. Comfort Devices and positioning
- 2. Instruments
- 3. First aid and bandaging
- 4. Infection control

The students were told to perform certain procedures. They were evaluated on the basis of their skills and knowledge related to the particular procedure. Ms. Ashwini Lande, Mrs. Deepali Shinde, Ms. Aaditi Shirke and Ms. Dhanashri Patil were the evaluators for the OSCE skill stations.