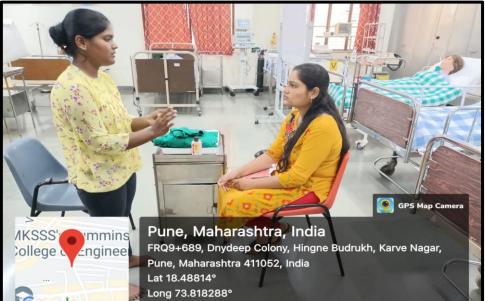

#### PHOTOS OF THE OSCE SKILL STATIONS

KARVENAGAR, PUNE – 52

#### **OSCE Skill Station Report**

VENUE: Demo room, MKSSS BTINE, Karvenagar Pune-411052 TOTAL NUMBER OF STUDENTS: 45 students

We MKSSS BTINE had arranged OSCE sessions for the First year B.Sc. Nursing students Semester-I as a part of revised curriculum of this course. This curriculum is updated by the MUHS and INC. The OSCE Skill stations were arranged for the First year B.Sc. Nursing students Semester-I on 24/11/2023. There were total 45 students who participated in these sessions. The class was divided into two groups of 25 students. The OSCE session was carried out in the demo room of the institute. There were four skill stations:

- 1. Comfort Devices and positioning
- 2. Instruments
- 3. First aid and bandaging
- 4. Infection control

The students were told to perform certain procedures. They were evaluated on the basis of their skills and knowledge related to the particular procedure. Ms. Ashwini Lande, Mrs. Deepali Shinde, Ms. Aaditi Shirke and Ms. Dhanashri Patil were the evaluators for the OSCE skill stations.