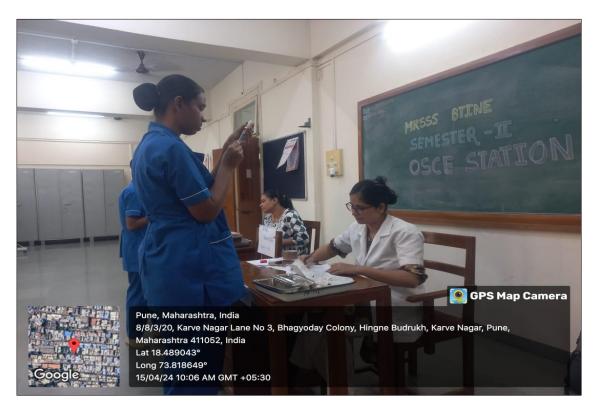

#### PHOTOS OF THE OSCE SKILL STATIONS

#### **OSCE Skill Station Report**

VENUE: Demo room, MKSSS BTINE, Karvenagar Pune-411052 TOTAL NUMBER OF STUDENTS: 45 students

We MKSSS BTINE had arranged OSCE sessions for the First year B.Sc. Nursing students Semester-I as a part of revised curriculum of this course. This curriculum is updated by the MUHS and INC. The OSCE Skill stations were arranged for the First year B.Sc. Nursing students Semester-I on 15/04/2024 to 20/04/2024. There were total 45 students who participated in these sessions. The class was divided into two groups of 25 students. The OSCE session was carried out in the demo room of the institute. There was one skill station:

Medication Administration (Preparation and IM, ID,SC administration)
The students were told to perform certain procedures. They were evaluated on the basis of their skills and knowledge related to the particular procedure. Mrs. Deepali Shinde and Mrs. Preeti Kamble were the evaluators for the OSCE skill stations.