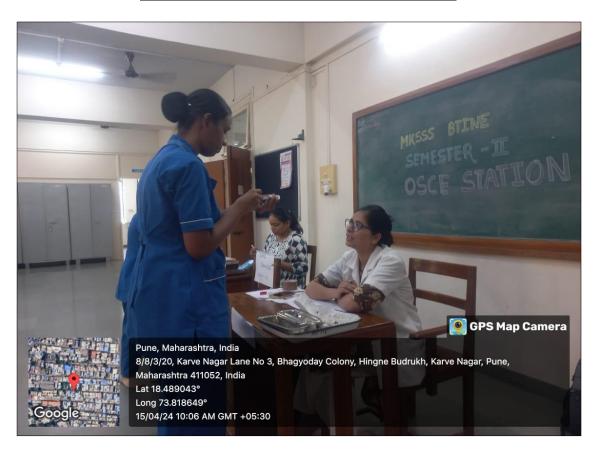

#### PHOTOS OF THE OSCE SKILL STATIONS

#### **OSCE Skill Station Report**

VENUE: Demo room, MKSSS BTINE, Karvenagar Pune-411052 TOTAL NUMBER OF STUDENTS: 45 students

We MKSSS BTINE had arranged OSCE sessions for the First year B.Sc. Nursing students Semester-I as a part of revised curriculum of this course. This curriculum is updated by the MUHS and INC. The OSCE Skill stations were arranged for the First year B.Sc. Nursing students Semester-I on 15/04/2024 to 20/04/2024. There were total 45 students who participated in these sessions. The class was divided into two groups of 25 students. The OSCE session was carried out in the demo room of the institute. There was one skill station:

Medication Administration (Preparation and IM, ID,SC administration)
The students were told to perform certain procedures. They were evaluated on the basis of their skills and knowledge related to the particular procedure. Mrs. Deepali Shinde and Mrs. Preeti Kamble were the evaluators for the OSCE skill stations.