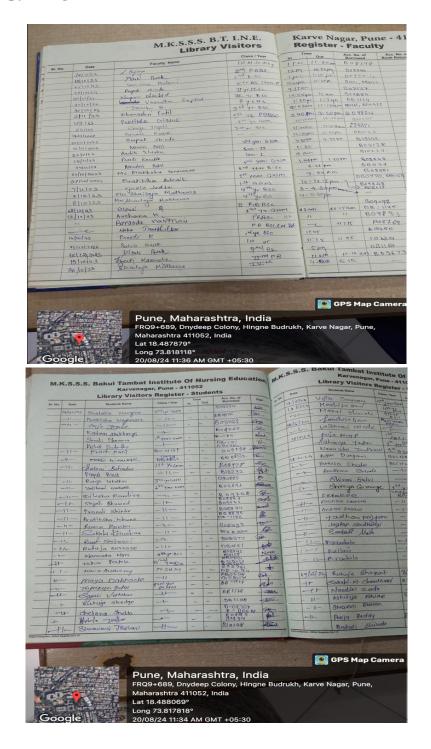

# 4.3. Library as a Learning resource (2023-2024)

- 4.3.5 In-person usage of Library
- 1. Scanned copy of registers