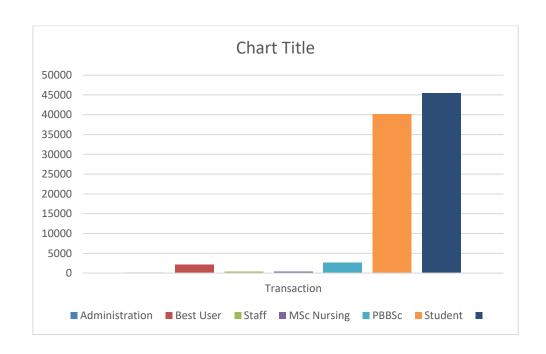

### 2. Usage report from library software 2023-2024

| Borrowers      | Transaction |  |
|----------------|-------------|--|
| Administration | 13          |  |
| Best User      | 2052        |  |
| Staff          | 357         |  |
| MSc Nursing    | 290         |  |
| PBBSc          | 2585        |  |
| Student        | 40128       |  |
|                | 45425       |  |