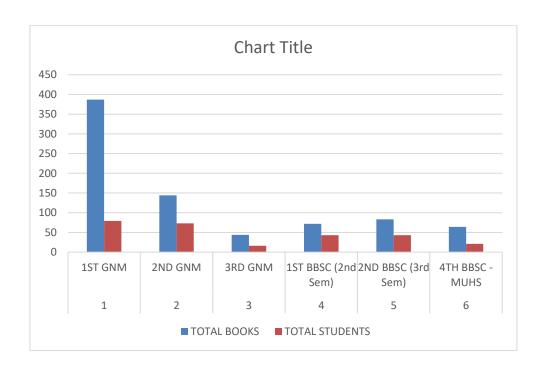

#### 3. Distribution of Book Bank (2023-24)

| SR.<br>NO. | CLASS                                      | TOTAL<br>BOOKS | TOTAL<br>STUDENTS |
|------------|--------------------------------------------|----------------|-------------------|
| 1          | 1 <sup>ST</sup> GNM                        | 387            | 79                |
| 2          | 2 <sup>ND</sup> GNM                        | 144            | 73                |
| 3          | 3 <sup>RD</sup> GNM                        | 44             | 16                |
| 4          | 1 <sup>ST</sup> BBSC (2 <sup>nd</sup> Sem) | 72             | 43                |
| 5          | 2 <sup>ND</sup> BBSC (3 <sup>rd</sup> Sem) | 83             | 43                |
| 6          | 4 <sup>TH</sup> BBSC -MUHS                 | 64             | 21                |