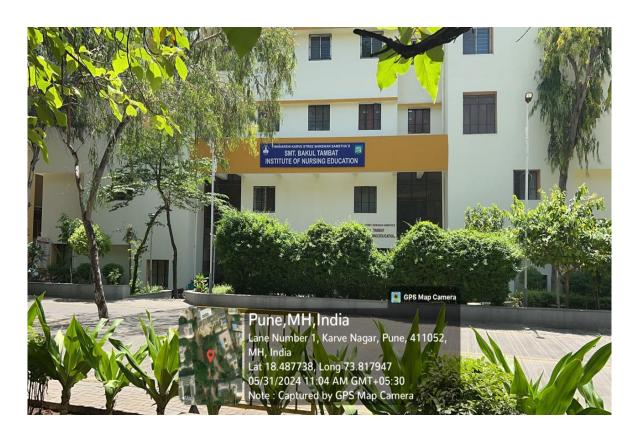

### RESTRICTED ENTRY OF AUTOMOBILES

### Maharshi Karve Stree Shikshan Samstha's Smt. Bakul Tambat Institute of Nursing Education Karvenagar, Pune -411052

### Restricted entries of automobiles

### **Restricted entries of automobiles**