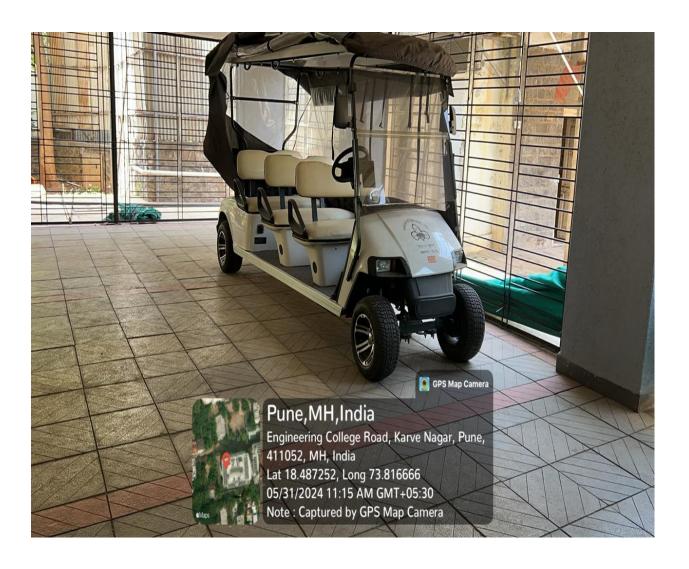

ees and plant.

 Geotagged photos / videos of the facilities if available.

### RESTRICTED ENTRY OF AUTOMOBILES

### Maharshi Karve Stree Shikshan Samstha's Smt. Bakul Tambat Institute of Nursing Education Karvenagar, Pune -411052

### Restricted entries of automobiles



### **Restricted entries of automobiles**





### **Restricted entries of automobiles**



### PEDESTRIAN FRIENDLY PATHWAY

### Maharshi Karve Stree Shikshan Samstha's Smt. Bakul Tambat Institute of Nursing Education Karvenagar, Pune -411052

### **Pedestrian friendly pathway**



### Pedestrian friendly pathway



# BAN ON USE OF PLASTIC

### Ban on use of plastic



## LANDSCAPING WITH TREES AND PLANTS

### Landscaping with trees and plants





### Landscaping with trees and plants



### **Battery-powered vehicle**