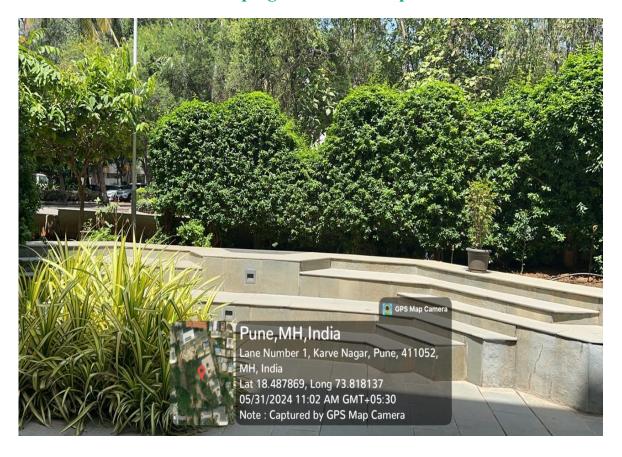

trian-friendly pathways.
- d. Ban on use of plastics.
- e. Landscaping with trees and plant.

 Geotagged photos / videos of the facilities if available.

### RESTRICTED ENTRY OF AUTOMOBILES

### Maharshi Karve Stree Shikshan Samstha's Smt. Bakul Tambat Institute of Nursing Education Karvenagar, Pune -411052

### Restricted entries of automobiles



### **Restricted entries of automobiles**





### **Restricted entries of automobiles**



### PEDESTRIAN FRIENDLY PATHWAY

### Maharshi Karve Stree Shikshan Samstha's Smt. Bakul Tambat Institute of Nursing Education Karvenagar, Pune -411052

### **Pedestrian friendly pathway**



### Pedestrian friendly pathway



# BAN ON USE OF PLASTIC

### Ban on use of plastic



## LANDSCAPING WITH TREES AND PLANTS

### Landscaping with trees and plants





### Landscaping with trees and plants



### **Battery-powered vehicle**