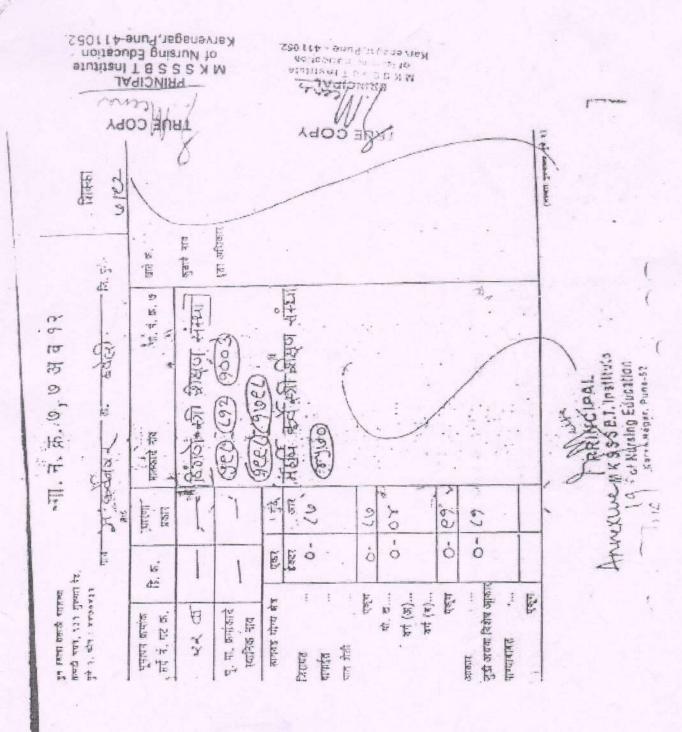

गाव :- **म .कर्वेनगर** 

तालुका :- **हवेली** 

जिल्हा :- **पुणे** 

| क्षेत्र, एकक   | व आकारणी      | खाते क्र.    |                    | भोगवटादाराचे नाव | क्षेत्र        | आकार | पो.ख. | फेरफार क्र | कुळ, खंड व इतर अधिकार              |
|----------------|---------------|--------------|--------------------|------------------|----------------|------|-------|------------|------------------------------------|
| नेत्राचे एकक   | हे.आर.चौ.मी   | <b>ዓ</b> ५८४ | महर्षी कर्वे र्श्न | ो शिक्षण संस्था  | 0.22.00        | ०.२२ |       | ( ४५७० )   | कुळाचे नाव व खंड                   |
| अ) लागवड       | योग्य क्षेत्र |              |                    |                  |                |      |       |            | इतर अधिकार                         |
| जेरायत         | 0.22.00       |              |                    |                  |                |      |       |            |                                    |
|                | -             |              |                    |                  |                |      |       |            | प्रलंबित फेरफार : <b>नाही.</b>     |
|                |               |              |                    |                  |                |      |       |            |                                    |
| जा.यो. क्षेत्र | 0.22.00       |              |                    |                  |                |      |       |            | शेवटचा फेरफार क्रमांक : व दिनांक : |
| )<br>) पोटखराब | । क्षेत्र     |              |                    |                  |                |      |       |            |                                    |
| (लागवड         | अयोग्य)       |              |                    |                  |                |      |       |            |                                    |
| र्ग (अ)        | -             |              |                    |                  |                |      |       |            |                                    |
| ार्ग (ब)       | -             |              |                    |                  |                |      |       |            |                                    |
| कुण            |               |              |                    |                  |                |      |       |            |                                    |
| ो.ख.क्षेत्र    | 0.00.00       |              |                    |                  |                |      |       |            |                                    |
|                |               | 1            |                    |                  |                |      |       |            |                                    |
| रकुण क्षेत्र   | 0.22.00       |              |                    |                  |                |      |       |            |                                    |
| अ+ब)           |               |              |                    |                  | ? 2 <b>.</b> . |      |       |            |                                    |
|                | ०.२२          |              |                    |                  |                |      |       |            |                                    |
| <br>जुडी किंवा | विशेष         |              |                    |                  |                |      |       |            |                                    |
| उ<br>गकारणी    |               |              |                    |                  |                |      |       |            |                                    |
|                |               |              |                    |                  |                |      |       |            |                                    |
|                |               |              |                    |                  |                |      |       |            |                                    |
|                |               |              |                    |                  |                |      |       |            |                                    |
|                |               |              |                    |                  |                |      |       |            |                                    |
|                |               |              |                    |                  |                |      |       |            |                                    |
|                |               |              |                    |                  |                |      |       |            |                                    |
|                |               |              |                    |                  |                |      |       |            |                                    |
|                |               |              |                    |                  |                |      |       |            |                                    |
|                |               |              |                    |                  |                |      |       |            |                                    |

हा ७/१२ अभिलेख (दि.**२९/०६/२०१९:०७:२९:३० PM** रोजी) डिजिटल स्वाक्षरीत केला असल्यामुळे त्यावर कोणत्याही सही-शिक्क्याची आवश्यकता नाही.

पृष्ठ क्र. १/२

# गाव नमुना बारा ( पिकांची नोंदवही)

#### [ महाराष्ट्र जमीन महसूल अधिकार अभिलेख आणि नोंदवह्या (तयार) करणे व सुस्थितीत ठेवणे ) नियम १९७१ यातील नियम २९ ]

गाव :- **म .कर्वेनगर** तालुका :- **हवेली जिल्हा :- पुणे** 

भुमापन क्रमांक व उपविभाग २२/६/८ब

|         |              |              |     |     | fi  | नेश्र पिकाखाल |              | खालील क्षेत्र | गाचा तपशील<br>निर्भेळ पि | पेकाखालील   | क्षेत्र     | लागवडीसाट<br>नसलेली |             | जल सिंचनाचे | शेरा |      |  |
|---------|--------------|--------------|-----|-----|-----|---------------|--------------|---------------|--------------------------|-------------|-------------|---------------------|-------------|-------------|------|------|--|
|         |              |              |     |     |     | घटक पिके      | व प्रत्येकाख | ालील क्षेत्र  |                          |             |             | 111000              |             |             |      | साधन |  |
| वर्षे   | हंगाम        | खाते क्रमांक |     |     |     | पिकांचे       | जल           | अजल           | पिकांचे नाव              | ਯਲ          | अजल         | स्वरूप              | क्षेत्र     |             |      |      |  |
|         |              |              |     |     |     | नाव           | सिंचित       | सिंचित        |                          | सिंचित      | सिंचित      |                     |             |             |      |      |  |
| (9)     | (२)          | (3)          | (8) | (५) | (६) | (७)           | (८)          | (9)           | (90)                     | (99)        | (9२)        | (93)                | (98)        | (9५)        |      |      |  |
|         |              |              |     |     |     |               | हे.आर.चौ.मी  | हे.आर.चौ.मी   |                          | हे.आर.चौ.मी | हे.आर.चौ.मी |                     | हे.आर.चौ.मी |             |      |      |  |
| २०१६-१७ | संपूर्ण वर्ष |              |     |     |     |               |              |               |                          |             |             | इमारत पड            | 0,0000      |             |      |      |  |

टीप :\*४ - मिश्रणाचा संकेत क्रमांक, \*५ - जल सिंचित, \*६ - अजल सिंचित