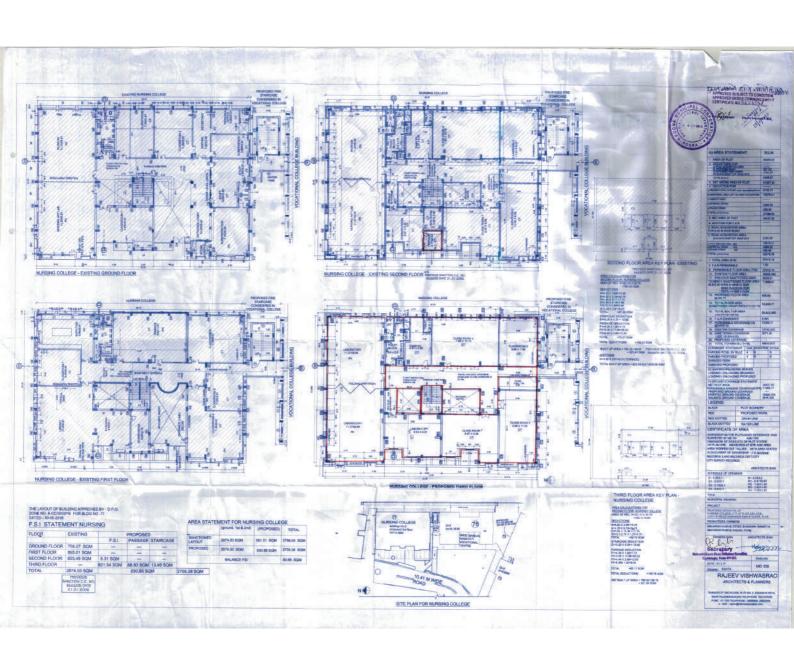

#### To whomsoever it may concern

The proposed 3<sup>rd</sup> Floor B.T. Nursing College at S. No. 22A, 22B, 22 6+8 AB & 62, Hingne, Karvenagar, Pune has been constructed. The civil building plan are approved by Municipal Corporation vide Commencement Certificate CC-3424-16 dated 07.02.2017 as per Approved Building Drawing please note the following areas.

| FLOOR        | FSI IN SQM               | PASSAGE IN SQM | STAIRCASE IN SQM |
|--------------|--------------------------|----------------|------------------|
| Ground Floor | 758.07                   | 75.57          | 13.95            |
| First Floor  | 693.01                   | 75.57          | 13.95            |
| Second Floor | 632.76                   | 75.57          | 13.95            |
| Third Floor  | 621.54                   | 88.83          | 13.95            |
| Total Area   | 2,705.30                 | 315.54         | 55.80            |
| Total Area   | 3,076.64 Sqm. (33,116.95 |                | 00.00            |