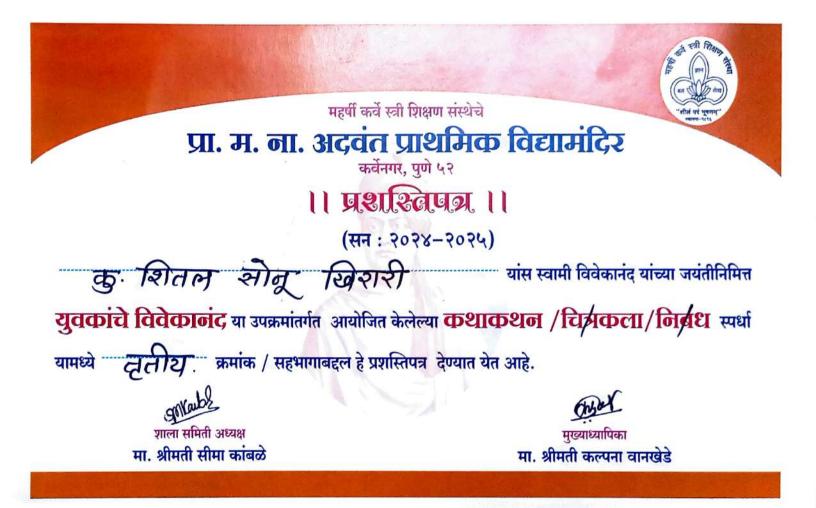

#### 3. Advant kathakathan competition

| Sr. no | Name of Student        | Name of<br>Competition | Class                    |
|--------|------------------------|------------------------|--------------------------|
| 1      | Ms.Swati kotwal        |                        | 1 <sup>st</sup> year GNM |
| 2      | Ms. Vedangi Patil      | Essay writing          |                          |
| 3      | Ms. Aarti Rathod       |                        | 3 <sup>rd</sup> Semester |
| 4      | Ms. Pragati Kavde      |                        | (BSc)                    |
| 5      | Ms. Sakshi Varpe       |                        | 1 <sup>st</sup> year GNM |
| 6      | Ms. Dnyaneshwari Kirve |                        |                          |
| 7      | Ms. Shital Khirari     | Story telling          | 3 <sup>rd</sup> Semester |
| 8      | Ms. Dipali Sonkamble   |                        | (BSc)                    |

Ms. Dipali Sonkamble won 2<sup>nd</sup> prize and Ms. Shital Khirari won 3<sup>rd</sup> prize