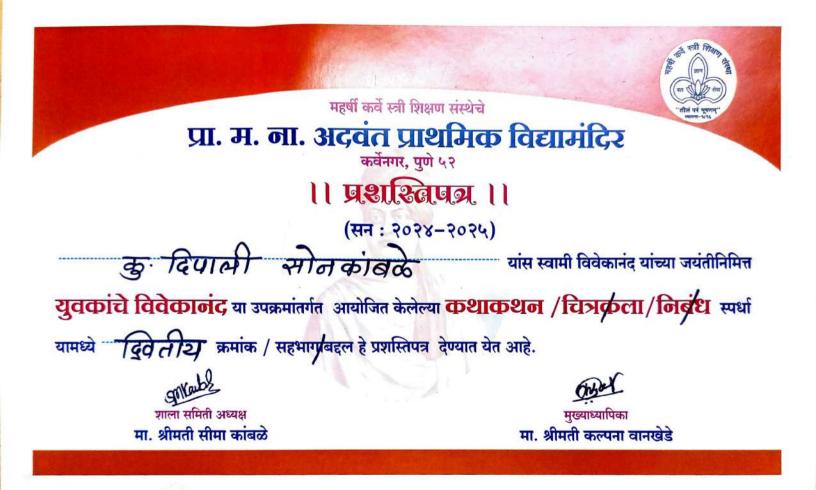

#### 3. Advant kathakathan competition

| Sr. no | Name of Student        | Name of<br>Competition | Class                    |
|--------|------------------------|------------------------|--------------------------|
| 1      | Ms.Swati kotwal        |                        | 1 <sup>st</sup> year GNM |
| 2      | Ms. Vedangi Patil      | Essay writing          |                          |
| 3      | Ms. Aarti Rathod       |                        | 3 <sup>rd</sup> Semester |
| 4      | Ms. Pragati Kavde      |                        | (BSc)                    |
| 5      | Ms. Sakshi Varpe       |                        | 1 <sup>st</sup> year GNM |
| 6      | Ms. Dnyaneshwari Kirve |                        |                          |
| 7      | Ms. Shital Khirari     | Story telling          | 3 <sup>rd</sup> Semester |
| 8      | Ms. Dipali Sonkamble   |                        | (BSc)                    |

Ms. Dipali Sonkamble won 2<sup>nd</sup> prize and Ms. Shital Khirari won 3<sup>rd</sup> prize