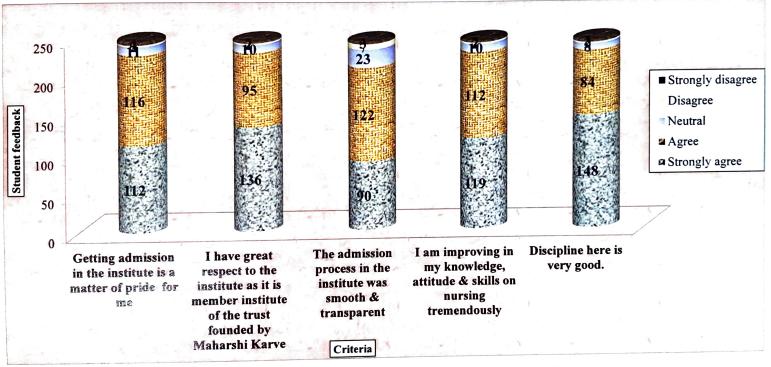

### Analysis report on Feedback from Students (2023-2024)

46% of students strongly agree & 47% agree that getting admission in the Institute was a matter of pride for them.

56% of students strongly agree & 39% agree that they have great respect for the Institute founded by Maharshi Karve.

37% of students strongly agree & 50% agree that admission process in institute is smooth & transparent.

49% of students strongly agree & 46% agree that they have improved knowledge. attitude & skills on nursing tremendously.

60% of students strongly agree & 34% agree that discipline here is very good.

34% of students strongly agree & 50% agree that curriculum is very well planned & implemented.

41% of students strongly agree & 49% agree that teaching & learning activities are clear & student friendly.

Sign. of Principal

| Criteria          | in the insti<br>ward is a | admission<br>tute for my<br>matter of<br>for me. | to the insti<br>member i<br>the trust f | 2. I have great respect<br>to the institute as it is<br>member institute of<br>the trust founded by<br>Maharshi Karve. |      |     |      | 4. My ward has<br>improved her<br>knowledge, attitude<br>& skills on nursing<br>tremendously. |      | ne here is<br>good. |
|-------------------|---------------------------|--------------------------------------------------|-----------------------------------------|------------------------------------------------------------------------------------------------------------------------|------|-----|------|-----------------------------------------------------------------------------------------------|------|---------------------|
|                   | Freq                      | %                                                | Freq                                    | %                                                                                                                      | Freq | %   | Freq | %                                                                                             | Freq | %                   |
| Strongly agree    | 112                       | 46                                               | 136                                     | 56                                                                                                                     | 90   | 37  | 119  | 49                                                                                            | 148  | 60                  |
| Agree             | 116                       | 47                                               | 95                                      | 39                                                                                                                     | 122  | 50  | 112  | 46                                                                                            | 84   | 34                  |
| Neutral           | 11                        | 4                                                | 10                                      | 4                                                                                                                      | 23   | 9   | 10   | 4                                                                                             | 8    | 3                   |
| Disagree          | 2                         | 1                                                | 2                                       | 1                                                                                                                      | 7    | 3   | 2    | 1                                                                                             | 2    | l                   |
| Strongly disagree | 4                         | 2                                                | 2                                       | 1                                                                                                                      | 3    | 1   | 2    | 1                                                                                             | 3    | l                   |
| Total             | 245                       | 100                                              | 245                                     | 100                                                                                                                    | 245  | 100 | 245  | 100                                                                                           | 245  | 100                 |