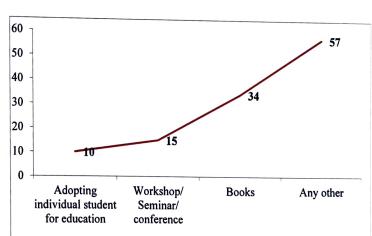

93% of alumni agreed that our website is very informative & regularly updated. Also they have shown willingness for contribution to institute through- adopting student for education, resource person for workshop and donate books and other.

Sign. of Principal

11. Your contribution to the mother institute through-

| Criteria                        | No of stu  | Percentage |
|---------------------------------|------------|------------|
| Adopting individual student for | and of Stu | rercentage |
| education                       | 4          | 5          |
| Workshop/ Seminar/ conference   | 20         | 24         |
| Books                           | 7          | 8          |
| Any other                       | 53         | 63         |
| Total                           | 84         | 100        |