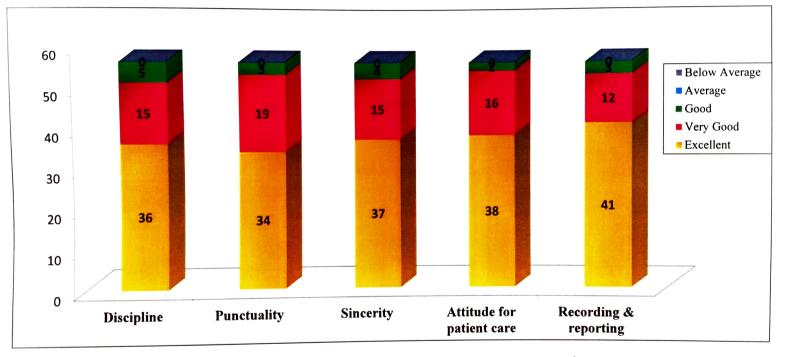

64% of employers/ authorities strongly agree & 27% agreed that their employees are very good at discipline. 61% of employers/ authorities strongly agree & 34% agreed that their employees are very good at punctuality. 66% of employers/ authorities strongly agree & 27% agreed that their employees are very good at sincerity.

68% of employers/ authorities strongly agree & 29% agreed that their employees are very good attitude for patient care. 73% of employers/ authorities strongly agree & 21% agreed that their employees are very good at recording and reporting.

Sign. of Principal

PRINCIPAL Maharshi Karve Stree Shikshan Samstha Smt. Bakul Tambat Institute of Nursing Education Karvenagar, Pune-411052.

Sign. of Principal

|               | Discipl           | Discipline |                   | Punctuality |                   | Sincerity |                   | Attitude for patient<br>care |                   | ing &<br>ting |
|---------------|-------------------|------------|-------------------|-------------|-------------------|-----------|-------------------|------------------------------|-------------------|---------------|
|               | No. of<br>student | %          | No. of<br>student | %           | No. of<br>student | %         | No. of<br>student | %                            | No. of<br>student | %             |
| Excellent     | 36                | 64         | 34                | 61          | 37                | 66        | 38                | 68                           | 41                | 73            |
| Very Good     | 15                | 27         | 19                | 34          | 15                | 27        | 16                | 29                           | 12                | 21            |
| Good          | 5                 | 9          | 3                 | 5           | 4                 | 7         | 2                 | 4                            | 3                 | 5             |
| Average       | 0                 | 0          | 0                 | 0           | 0                 | 0         | 0                 | 0                            | 0                 | 0             |
| Below Average | 0                 | 0          | 0                 | 0           | 0                 | 0         | 0                 | 0                            | 0                 | 0             |
| Total         | 56                | 100        | 56                | 100         | 56                | 100       | 56                | 100                          | 56                | 100           |