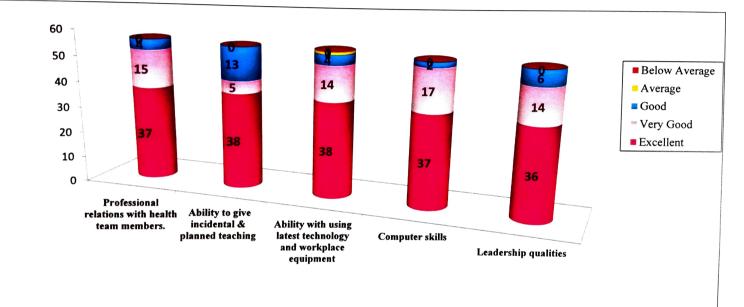

66% of employers/ authorities strongly agree & 27% agreed that their employees are very good at maintaining professional relation with health team members.

68% of employers/ authorities strongly agree & 23% agreed that their employees are very good to give incidental and planned teaching.

68% of employers/ authorities strongly agree & 25% agreed that their employees are very good to use latest technology and workplace equipment.

68% of employers/ authorities strongly agree & 25% agreed that their employees are very good at computer skills. 66% of employers/ authorities strongly agree & 30% agreed that their employees are very good at leadership skills.

Sign. of Principal

Sign. of Principal

|               | with healt        | Professional relations<br>with health team<br>members. |                   | Ability to give<br>incidental & planned<br>teaching |                   | Ability with using<br>latest technology and<br>workplace equipment |                   | Computer skills |                   | Leadership qualities |  |
|---------------|-------------------|--------------------------------------------------------|-------------------|-----------------------------------------------------|-------------------|--------------------------------------------------------------------|-------------------|-----------------|-------------------|----------------------|--|
|               | No. of<br>student | %                                                      | No. of<br>student | %                                                   | No. of<br>student | %                                                                  | No. of<br>student | %               | No. of<br>student | %                    |  |
| Excellent     | 37                | 66                                                     | 38                | 68                                                  | 38                | 68                                                                 | 37                | 66              | 36                | 64                   |  |
| Very Good     | 15                | 27                                                     | 13                | 23                                                  | 14                | 25                                                                 | 17                | 30              | 14                | 25                   |  |
| Good          | 4                 | 7                                                      | 5                 | 9                                                   | 4                 | 7                                                                  | 2                 | 4               | 6                 | 11                   |  |
| Average       | 0                 | 0                                                      | 0                 | 0                                                   | 0                 | 0                                                                  | 0                 | 0               | 0                 | 0                    |  |
| Below Average | 0                 | 0                                                      | 0                 | 0                                                   | 0                 | 0                                                                  | 0                 | 0               | 0                 | 0                    |  |
| Total         | 56                | 100                                                    | 56                | 100                                                 | 56                | 100                                                                | 56                | 100             | 56                | 100                  |  |