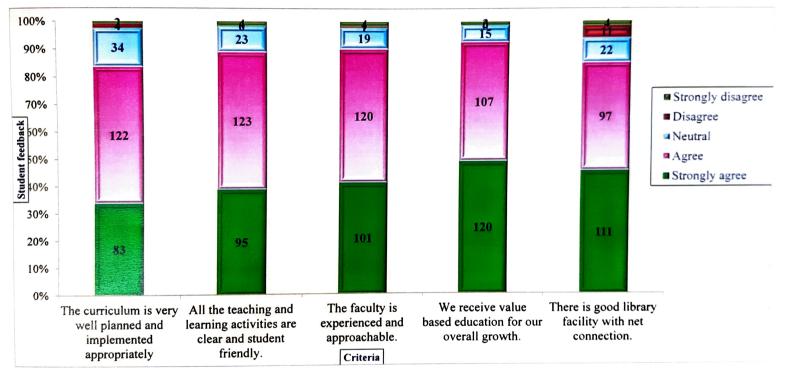

60% of students strongly agree & 34% agree that discipline here is very good.

34% of students strongly agree & 50% agree that curriculum is very well planned & implemented.

41% of students strongly agree & 49% agree that teaching & learning activities are clear & student friendly.

39% students strongly agree & 50% agree that the faculty is experienced & approachable.

49% of students strongly agree & 44% agree they receive value-based education for overall growth.

45% of students strongly agree & 40% agree that there is a good library facility with net connection.

PRINCIPAL Maharshi Karve Stree Shikshan Samstha's Smt. Bakul Tambat Institute of Nursing Education

Sign. of Principal

| Criteria          | very well p<br>implei | rriculum is<br>lanned and<br>mented<br>oriately | and experienced and approachable. |     | 8. All the teaching<br>and learning<br>activities are clear<br>and student friendly. |     | 9. My ward receives<br>value based<br>education for her<br>overall growth. |     | 10. There is good<br>library facility with<br>internet connection. |     |
|-------------------|-----------------------|-------------------------------------------------|-----------------------------------|-----|--------------------------------------------------------------------------------------|-----|----------------------------------------------------------------------------|-----|--------------------------------------------------------------------|-----|
|                   | Freq                  | %                                               | Freq                              | %   | Freq                                                                                 | %   | Freq                                                                       | %   | Freq                                                               | %   |
| Strongly agree    | 83                    | 34                                              | 95                                | 39  | 101                                                                                  | 41  | 120                                                                        | 49  | 111                                                                | 45  |
| Agree             | 122                   | 50                                              | 123                               | 50  | 120                                                                                  | 49  | 107                                                                        | 44  | 97                                                                 | 40  |
| Neutral           | 34                    | 14                                              | 23                                | 9   | 19                                                                                   | 8   | 15                                                                         | 6   | 22                                                                 | 9   |
| Disagree          | 4                     | 2                                               | 0                                 | 0   | 1                                                                                    | 0   | 0                                                                          | 0   | 11                                                                 | 4   |
| Strongly disagree | 2                     | 1                                               | 4                                 | 2   | 4                                                                                    | 2   | 3                                                                          | 1   | 4                                                                  | 2   |
| Total             | 196                   | 100                                             | 196                               | 100 | 196                                                                                  | 100 | 196                                                                        | 100 | 196                                                                | 100 |