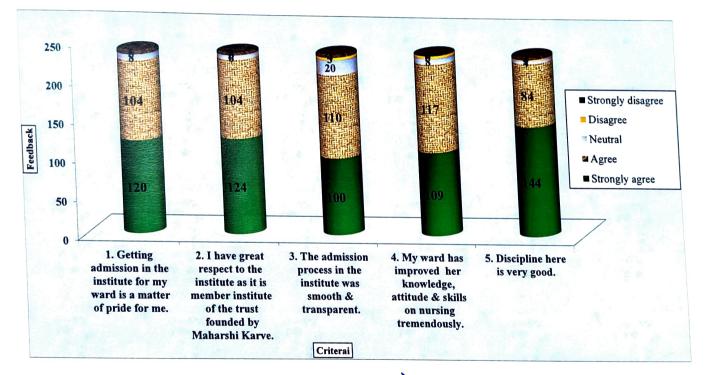

### Analysis report on Feedback from Students (2023-2024)

46% of students strongly agree & 47% agree that getting admission in the Institute was a matter of pride for them.

56% of students strongly agree & 39% agree that they have great respect for the Institute founded by Maharshi Karve.

37% of students strongly agree & 50% agree that admission process in institute is smooth & transparent.

49% of students strongly agree & 46% agree that they have improved knowledge. attitude & skills on nursing tremendously.

60% of students strongly agree & 34% agree that discipline here is very good.

34% of students strongly agree & 50% agree that curriculum is very well planned & implemented.

41% of students strongly agree & 49% agree that teaching & learning activities are clear & student friendly.

Sign. of Principal

| Criteria          | in the insti<br>ward is a | admission<br>tute for my<br>matter of<br>for me. | to the insti<br>member i<br>the trust f | 2. I have great respect<br>to the institute as it is<br>member institute of<br>the trust founded by<br>Maharshi Karve. |      |     |      | 4. My ward has<br>improved her<br>knowledge, attitude<br>& skills on nursing<br>tremendously. |      | ne here is<br>good. |
|-------------------|---------------------------|--------------------------------------------------|-----------------------------------------|------------------------------------------------------------------------------------------------------------------------|------|-----|------|-----------------------------------------------------------------------------------------------|------|---------------------|
|                   | Freq                      | %                                                | Freq                                    | %                                                                                                                      | Freq | %   | Freq | %                                                                                             | Freq | %                   |
| Strongly agree    | 112                       | 46                                               | 136                                     | 56                                                                                                                     | 90   | 37  | 119  | 49                                                                                            | 148  | 60                  |
| Agree             | 116                       | 47                                               | 95                                      | 39                                                                                                                     | 122  | 50  | 112  | 46                                                                                            | 84   | 34                  |
| Neutral           | 11                        | 4                                                | 10                                      | 4                                                                                                                      | 23   | 9   | 10   | 4                                                                                             | 8    | 3                   |
| Disagree          | 2                         | 1                                                | 2                                       | 1                                                                                                                      | 7    | 3   | 2    | 1                                                                                             | 2    | l                   |
| Strongly disagree | 4                         | 2                                                | 2                                       | 1                                                                                                                      | 3    | 1   | 2    | 1                                                                                             | 3    | l                   |
| Total             | 245                       | 100                                              | 245                                     | 100                                                                                                                    | 245  | 100 | 245  | 100                                                                                           | 245  | 100                 |