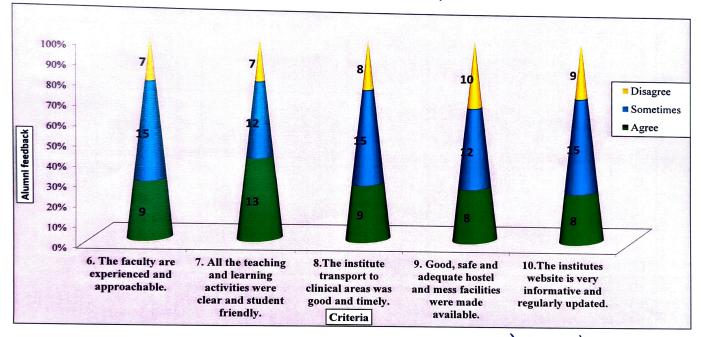

87% of alumni agreed that that teaching & learning activities are clear & student friendly.

81% of alumni agreed that transport to clinical area is good & timely.

80% of alumni agreed that good, safe & adequate hostel facilities are made available.

93% of alumni agreed that our website is very informative & regularly updated. Also they have shown willingness for contribution to institute through- adopting student for education, resource person for workshop and donate books and other.

Sign. of Principal

Sign. of Principal

|           | 6. The fact<br>experienc<br>approacl | ed and | ed and learning activities were transp<br>nable. clear and student areas<br>friendly. |     | 8.The in<br>transport t<br>areas was ş<br>time | o clinical<br>good and | 9. Good, safe and<br>adequate hostel and<br>mess facilities were<br>made available. |     | 10.The institutes<br>website is very<br>informative and<br>regularly updated. |     |
|-----------|--------------------------------------|--------|---------------------------------------------------------------------------------------|-----|------------------------------------------------|------------------------|-------------------------------------------------------------------------------------|-----|-------------------------------------------------------------------------------|-----|
|           | No. of<br>student                    | %      | No. of<br>student                                                                     | %   | No. of<br>student                              | %                      | No. of<br>student                                                                   | %   | No. of<br>student                                                             | %   |
| Agree     | 79                                   | 94     | 73                                                                                    | 87  | 68                                             | 81                     | 67                                                                                  | 80  | 78                                                                            | 93  |
| Sometimes | 5                                    | 6      | 11                                                                                    | 13  | 13                                             | 15                     | 16                                                                                  | 19  | 5                                                                             | 6   |
| Disagree  | 0                                    | 0      | 0                                                                                     | 0   | 3                                              | 4                      | 1                                                                                   | 1   | 1                                                                             | 1   |
| Total     | 84                                   | 100    | 84                                                                                    | 100 | 84                                             | 100                    | 84                                                                                  | 100 | 84                                                                            | 100 |