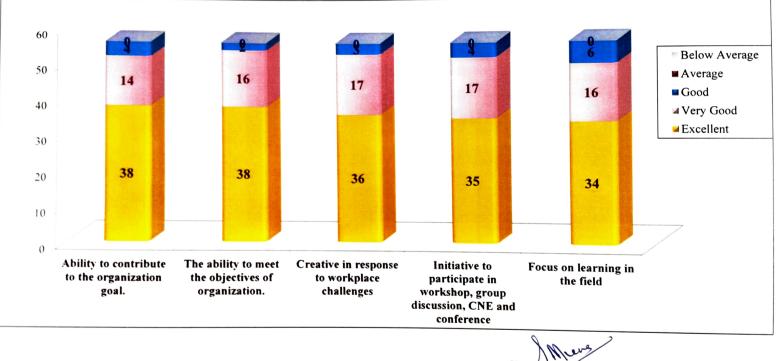

### Analysis report on Feedback from Employers (2023-2024)

68% of employers/ authorities strongly agree & 25% agreed that their employees have ability to contribute to organization effectively.

68% of employers/ authorities strongly agree & 29% agreed that their employees have ability to meet objectives of organization effectively.

64% of employers/ authorities strongly agree & 30% agreed that their employees are creative in response to work challenges effectively.

63% of employers/ authorities strongly agree & 30% agreed that their employees take initiative to participate in workshop, group discussion, CNE effectively.

61% of employers/ authorities strongly agree & 29% agreed that their employees focus on learning in field effectively. 68% of employers/ authorities strongly agree & 25% agreed that their employees are knowledgeable.

|               | 1. Ability to contribute<br>to the organization<br>goal. |     | 2. The ability to meet<br>the objectives of<br>organization. |     | Creative in response to<br>workplace challenges |     | Initiative to<br>participate in<br>workshop, group<br>discussion, CNE and<br>conference |     | Focus on learning in<br>the field |     |
|---------------|----------------------------------------------------------|-----|--------------------------------------------------------------|-----|-------------------------------------------------|-----|-----------------------------------------------------------------------------------------|-----|-----------------------------------|-----|
|               | No. of<br>student                                        | %   | No. of<br>student                                            | %   | No. of<br>student                               | %   | No. of<br>student                                                                       | %   | No. of<br>student                 | %   |
| Excellent     | 38                                                       | 68  | 38                                                           | 68  | 36                                              | 64  | 35                                                                                      | 63  | 34                                | 61  |
| Very Good     | 14                                                       | 25  | 16                                                           | 29  | 17                                              | 30  | 17                                                                                      | 30  | 16                                | 29  |
| Good          | 4                                                        | 7   | 2                                                            | 4   | 3                                               | 5   | 4                                                                                       | 7   | 6                                 | 11  |
| Average       | 0                                                        | 0   | 0                                                            | 0   | 0                                               | 0   | 0                                                                                       | 0   | 0                                 | 0   |
| Below Average | 0                                                        | 0   | 0                                                            | 0   | 0                                               | 0   | 0                                                                                       | 0   | 0                                 | 0   |
| Total         | 56                                                       | 100 | 56                                                           | 100 | 56                                              | 100 | 56                                                                                      | 100 | 56                                | 100 |