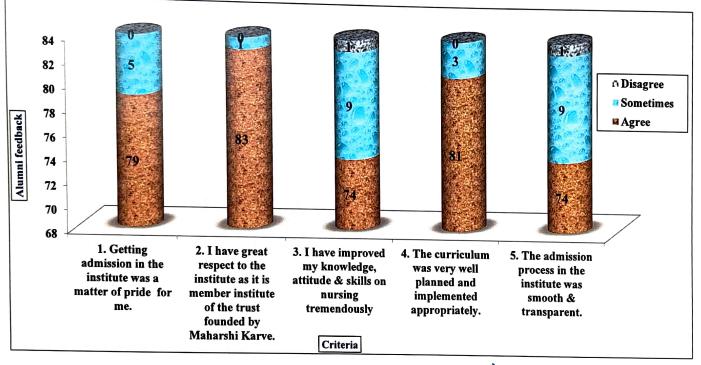

### Analysis report on Feedback from Alumni (2023-2024)

94% of alumni agreed that getting admission in the Institute was a matter of pride for them.

99% of alumni agreed that they have great respect for the Institute of trust as founded by Maharshi Karve.

88% of alumni agreed that they have improved knowledge, attitude & skills on nursing tremendously.

96% of alumni agreed that that curriculum is very well planned & implemented appropriately.

88% of alumni agreed that the admission process in the institute is smooth and transparent. 94% of alumni agreed that that the faculty is experienced & approachable.

| Criteria  | 1. Getting ac<br>in the institu<br>matter of p<br>me. | ite was a<br>ride for | 2. I have great<br>respect to the<br>institute as it is<br>member institute of<br>the trust founded by<br>Maharshi Karve. |     | 3. I have improved<br>my knowledge,<br>attitude & skills on<br>nursing<br>tremendously |     | 4. The curriculum<br>was very well<br>planned and<br>implemented<br>appropriately. |     | 5. The admission<br>process in the<br>institute was smooth<br>& transparent. |     |
|-----------|-------------------------------------------------------|-----------------------|---------------------------------------------------------------------------------------------------------------------------|-----|----------------------------------------------------------------------------------------|-----|------------------------------------------------------------------------------------|-----|------------------------------------------------------------------------------|-----|
|           | No. of<br>student                                     | %                     | No. of<br>student                                                                                                         | %   | No. of<br>student                                                                      | %   | No. of<br>student                                                                  | %   | No. of<br>student                                                            | %   |
| Agree     | 79                                                    | 94                    | 83                                                                                                                        | 99  | 74                                                                                     | 88  | 81                                                                                 | 96  | 74                                                                           | 88  |
| Sometimes | 5                                                     | 6                     | 1                                                                                                                         | 1   | 9                                                                                      | 11  | 3                                                                                  | 4   | 9                                                                            | 11  |
| Disagree  | 0                                                     | 0                     | 0                                                                                                                         | 0   | 1                                                                                      | 1   | 0                                                                                  | 0   | 1                                                                            | 1   |
| Total     | 84                                                    | 100                   | 84                                                                                                                        | 100 | 84                                                                                     | 100 | 84                                                                                 | 100 | 84                                                                           | 100 |