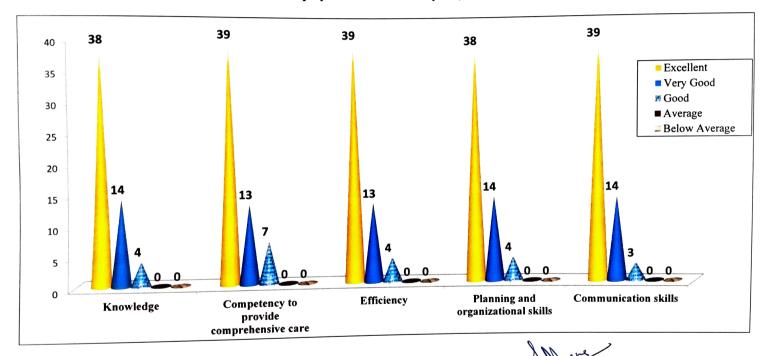

70% of employers/ authorities strongly agree & 23% agreed that their employees are competitive enough to provide comprehensive care. 70% of employers/ authorities strongly agree & 23% agreed that their employees are efficient.

68% of employers/ authorities strongly agree & 25% agreed that their employees are very good at planning-and organizational skills.

70% of employers/ authorities strongly agree & 25% agreed that their employees are very good at communication skills,

Sign. of Principal

Sign. of Principal

|               | Knowle            | Knowledge |                   | Competency to provide<br>comprehensive care |                   | ency | Planning and<br>organizational skills |     | Communication skills |     |
|---------------|-------------------|-----------|-------------------|---------------------------------------------|-------------------|------|---------------------------------------|-----|----------------------|-----|
|               | No. of<br>student | %         | No. of<br>student | %                                           | No. of<br>student | %    | No. of<br>student                     | %   | No. of<br>student    | %   |
| Excellent     | 38                | 68        | 39                | 70                                          | 39                | 70   | 38                                    | 68  | 39                   | 70  |
| Very Good     | 14                | 25        | 13                | 23                                          | 13                | 23   | 14                                    | 25  | 14                   | 25  |
| Good          | 4                 | 7         | 4                 | 7                                           | 4                 | 7    | 4                                     | 7   | 3                    | 5   |
| Average       | 0                 | 0         | 0                 | 0                                           | 0                 | 0    | 0                                     | 0   | 0                    | 0   |
| Below Average | 0                 | 0         | 0                 | 0                                           | 0                 | 0    | 0                                     | 0   | 0                    | 0   |
| Total         | 56                | 100       | 56                | 100                                         | 56                | 100  | 56                                    | 100 | 56                   | 100 |