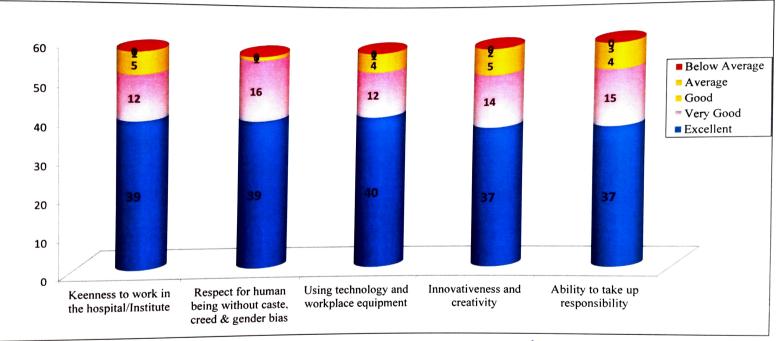

70% of employers/ authorities strongly agree & 21% agreed that their employees are very good at keenness to work in the hospital.

70% of employers/ authorities strongly agree & 29% agreed that their employees are very good at giving respect for human being without caste, creed and gender bias.

66% of employers/ authorities strongly agree & 25% agreed that their employees are very good at innovative and creativity. 66% of employers/ authorities strongly agree & 27% agreed that their employees are very good at ability to take up responsibility.

Sign. of Principal

Ľ

|               | Keenness to<br>the hospital | Keenness to work in the hospital/Institute |                   | Respect for human<br>being without caste,<br>creed & gender bias |                   | Using technology and<br>workplace equipment |                   | Innovativeness and<br>creativity |                   | Ability to take up<br>responsibility |  |
|---------------|-----------------------------|--------------------------------------------|-------------------|------------------------------------------------------------------|-------------------|---------------------------------------------|-------------------|----------------------------------|-------------------|--------------------------------------|--|
|               | No. of<br>student           | %                                          | No. of<br>student | %                                                                | No. of<br>student | %                                           | No. of<br>student | %                                | No. of<br>student | %                                    |  |
| Excellent     | 39                          | 70                                         | 39                | 70                                                               | 40                | 71                                          | 37                | 66                               | 37                | 66                                   |  |
| Very Good     | 12                          | 21                                         | 16                | 29                                                               | 12                | 21                                          | 14                | 25                               | 15                | 27                                   |  |
| Good          | 5                           | 9                                          | 1                 | 2                                                                | 4                 | 7                                           | 5                 | 9                                | 4                 | 7                                    |  |
| Average       | 0                           | 0                                          | 0                 | 0                                                                | 0                 | 0                                           | 0                 | 0                                | 0                 | 0                                    |  |
| Below Average | 0                           | 0                                          | 0                 | 0                                                                | 0                 | 0                                           | 0                 | 0                                | 0                 | 0                                    |  |
| Total         | 56                          | 100                                        | 56                | 100                                                              | 56                | 100                                         | 56                | 100                              | 56                | 100                                  |  |