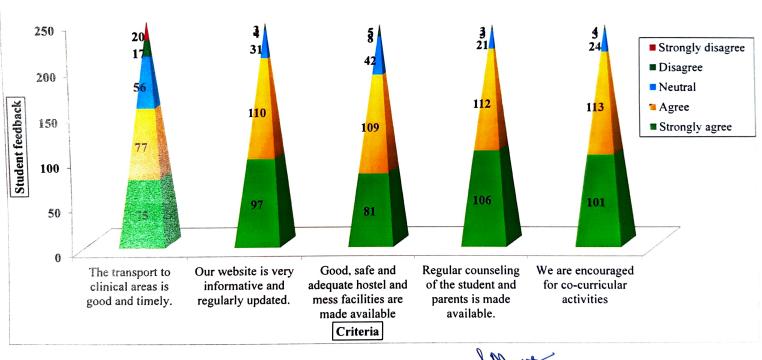

31% of students strongly agree & 31% agree that transport to clinical area is good & time.

40% of students strongly agree & 45% agree that our website is very informative & regularly updated.

33% of students strongly agree & 44% agree that good, safe & adequate hostel facilities are made available.

43% of students strongly agree & 46% agree that regular counselling of student & parent is made available.

41% of students strongly agree & 46% agree that we are encouraged for co-curricular activities.

Sign. of Principal

Sign. of Principal

| Criteria          | 11. The transport to<br>clinical areas is good<br>and timely. |     | 12. The institute's<br>website is very<br>informative and<br>regularly updated. |     | 13. Good, safe and<br>adequate hostel and<br>mess facilities are<br>made available. |     | 14. Regular<br>counseling of the<br>student and parents<br>is made available. |     | 15. Encourages my<br>ward for co-<br>curricular activities. |     |
|-------------------|---------------------------------------------------------------|-----|---------------------------------------------------------------------------------|-----|-------------------------------------------------------------------------------------|-----|-------------------------------------------------------------------------------|-----|-------------------------------------------------------------|-----|
|                   | Freq                                                          | %   | Freq                                                                            | %   | Freq                                                                                | %   | Freq                                                                          | %   | Freq                                                        | %   |
| Strongly agree    | 75                                                            | 31  | 97                                                                              | 40  | 81                                                                                  | 33  | 106                                                                           | 43  | 101                                                         | 41  |
| Agree             | 77                                                            | 31  | 110                                                                             | 45  | 109                                                                                 | 44  | 112                                                                           | 46  | 113                                                         | 46  |
| Neutral           | 56                                                            | 23  | 31                                                                              | 13  | 42                                                                                  | 17  | 21                                                                            | 9   | 24                                                          | 10  |
| Disagree          | 17                                                            | 7   | 4                                                                               | 2   | 8                                                                                   | 3   | 3                                                                             | 1   | 3                                                           | 1   |
| Strongly disagree | 20                                                            | 8   | 3                                                                               | 1   | 5                                                                                   | 2   | 3                                                                             | 1   | 4                                                           | 2   |
| Total             | 245                                                           | 100 | 245                                                                             | 100 | 245                                                                                 | 100 | 245                                                                           | 100 | 245                                                         | 100 |