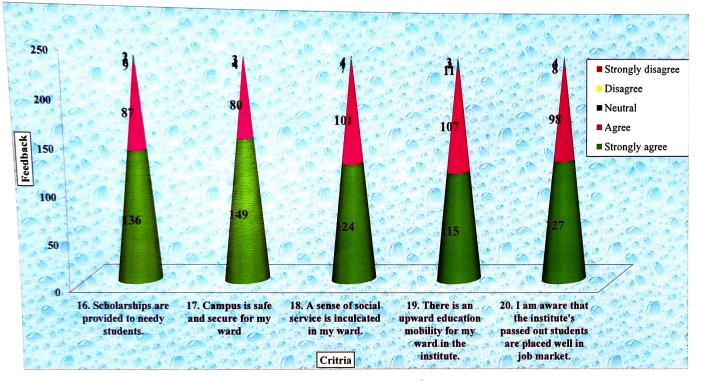

56% of students strongly agree & 33% agree that scholarships are provided to needy students.

64% of students strongly agree & 29% agree that the campus is safe and secure.

49% of students strongly agree & 42% agree that a sense of social service is inculcated in them.

49% of students strongly agree & 44% agree that there is an upward education mobility for me in the institute till Ph.D (N).

56% of students strongly agree & 39% agree that they are aware that the Institute's passed out students are placed well in job market.

Sign. of Principal

Sign. of Principal

PRINCIPAL Maharshi Karve Stree Shikshan Samstha's Smt. Bakul Tambat Institute of Nursing Education Karvenagar, Pune-411052.

•

| Criteria          | provided |     |      | 18. A sense of social<br>service is inculcated<br>in my ward. |      | 19. There is an<br>upward education<br>mobility for my<br>ward in the institute. |      | 20. I am aware that<br>the institute's passed<br>out students are<br>placed well in job<br>market. |      |     |
|-------------------|----------|-----|------|---------------------------------------------------------------|------|----------------------------------------------------------------------------------|------|----------------------------------------------------------------------------------------------------|------|-----|
|                   | Freq     | %   | Freq | %                                                             | Freq | %                                                                                | Freq | %                                                                                                  | Freq | %   |
| Strongly agree    | 137      | 56  | 157  | 64                                                            | 120  | 49                                                                               | 120  | 49                                                                                                 | 137  | 56  |
| Agree             | 82       | 33  | 71   | 29                                                            | 103  | 42                                                                               | 108  | 44                                                                                                 | 95   | 39  |
| Neutral           | 18       | 7   | 11   | 4                                                             | 18   | 7                                                                                | 12   | 5                                                                                                  | 10   | 4   |
| Disagree          | 6        | 2   | 2    | 1                                                             | 1    | 0                                                                                | 2    | 1                                                                                                  | 0    | 0   |
| Strongly disagree | 2        | 1   | 4    | 2                                                             | 3    | 1                                                                                | 3    | l                                                                                                  | 3    | l   |
| Total             | 245      | 100 | 245  | 100                                                           | 245  | 100                                                                              | 245  | 100                                                                                                | 245  | 100 |