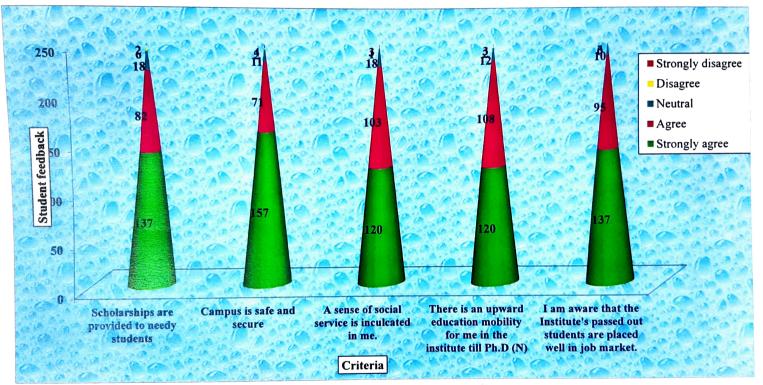

56% of students strongly agree & 33% agree that scholarships are provided to needy students.

64% of students strongly agree & 29% agree that the campus is safe and secure.

49% of students strongly agree & 42% agree that a sense of social service is inculcated in them.

49% of students strongly agree & 44% agree that there is an upward education mobility for me in the institute till Ph.D (N).

56% of students strongly agree & 39% agree that they are aware that the Institute's passed out students are placed well in job market.

Sign. of Principal

Sign. of Principal

PRINCIPAL Maharshi Karve Stree Shikshan Samstha's Smt. Bakul Tambat Institute of Nursing Education Karvenagar, Pune-411052.

•

| Criteria          | provided |     |      | 18. A sense of social<br>service is inculcated<br>in my ward. |      | 19. There is an<br>upward education<br>mobility for my<br>ward in the institute. |      | 20. I am aware that<br>the institute's passed<br>out students are<br>placed well in job<br>market. |      |     |
|-------------------|----------|-----|------|---------------------------------------------------------------|------|----------------------------------------------------------------------------------|------|----------------------------------------------------------------------------------------------------|------|-----|
|                   | Freq     | %   | Freq | %                                                             | Freq | %                                                                                | Freq | %                                                                                                  | Freq | %   |
| Strongly agree    | 137      | 56  | 157  | 64                                                            | 120  | 49                                                                               | 120  | 49                                                                                                 | 137  | 56  |
| Agree             | 82       | 33  | 71   | 29                                                            | 103  | 42                                                                               | 108  | 44                                                                                                 | 95   | 39  |
| Neutral           | 18       | 7   | 11   | 4                                                             | 18   | 7                                                                                | 12   | 5                                                                                                  | 10   | 4   |
| Disagree          | 6        | 2   | 2    | 1                                                             | 1    | 0                                                                                | 2    | 1                                                                                                  | 0    | 0   |
| Strongly disagree | 2        | 1   | 4    | 2                                                             | 3    | 1                                                                                | 3    | l                                                                                                  | 3    | l   |
| Total             | 245      | 100 | 245  | 100                                                           | 245  | 100                                                                              | 245  | 100                                                                                                | 245  | 100 |