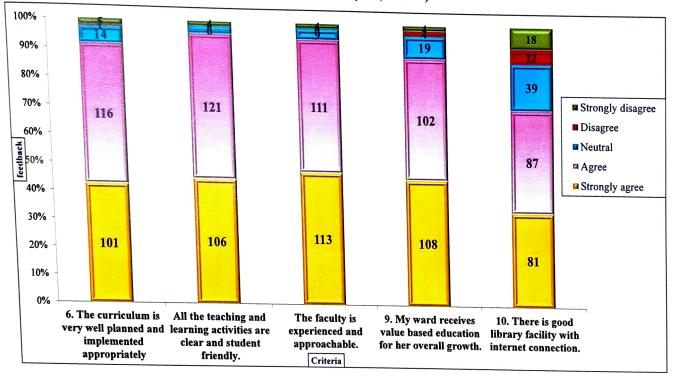

60% of students strongly agree & 34% agree that discipline here is very good.

34% of students strongly agree & 50% agree that curriculum is very well planned & implemented.

41% of students strongly agree & 49% agree that teaching & learning activities are clear & student friendly.

39% students strongly agree & 50% agree that the faculty is experienced & approachable.

49% of students strongly agree & 44% agree they receive value-based education for overall growth.

45% of students strongly agree & 40% agree that there is a good library facility with net connection.

PRINCIPAL Maharshi Karve Stree Shikshan Samstha's Smt. Bakul Tambat Institute of Nursing Education

Sign. of Principal

| Criteria          | very well p<br>implei | rriculum is<br>lanned and<br>mented<br>oriately | and experienced and approachable. |     | 8. All the teaching<br>and learning<br>activities are clear<br>and student friendly. |     | 9. My ward receives<br>value based<br>education for her<br>overall growth. |     | 10. There is good<br>library facility with<br>internet connection. |     |
|-------------------|-----------------------|-------------------------------------------------|-----------------------------------|-----|--------------------------------------------------------------------------------------|-----|----------------------------------------------------------------------------|-----|--------------------------------------------------------------------|-----|
|                   | Freq                  | %                                               | Freq                              | %   | Freq                                                                                 | %   | Freq                                                                       | %   | Freq                                                               | %   |
| Strongly agree    | 83                    | 34                                              | 95                                | 39  | 101                                                                                  | 41  | 120                                                                        | 49  | 111                                                                | 45  |
| Agree             | 122                   | 50                                              | 123                               | 50  | 120                                                                                  | 49  | 107                                                                        | 44  | 97                                                                 | 40  |
| Neutral           | 34                    | 14                                              | 23                                | 9   | 19                                                                                   | 8   | 15                                                                         | 6   | 22                                                                 | 9   |
| Disagree          | 4                     | 2                                               | 0                                 | 0   | 1                                                                                    | 0   | 0                                                                          | 0   | 11                                                                 | 4   |
| Strongly disagree | 2                     | 1                                               | 4                                 | 2   | 4                                                                                    | 2   | 3                                                                          | 1   | 4                                                                  | 2   |
| Total             | 196                   | 100                                             | 196                               | 100 | 196                                                                                  | 100 | 196                                                                        | 100 | 196                                                                | 100 |