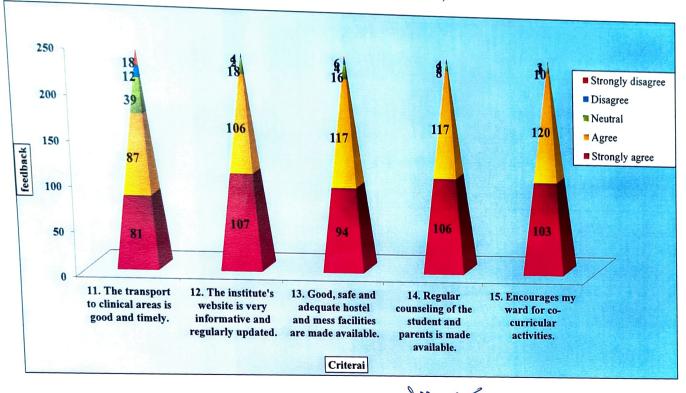

31% of students strongly agree & 31% agree that transport to clinical area is good & time.

40% of students strongly agree & 45% agree that our website is very informative & regularly updated.

33% of students strongly agree & 44% agree that good, safe & adequate hostel facilities are made available.

43% of students strongly agree & 46% agree that regular counselling of student & parent is made available.

41% of students strongly agree & 46% agree that we are encouraged for co-curricular activities.

Sign. of Principal

Sign. of Principal

| Criteria          | 11. The transport to<br>clinical areas is good<br>and timely. |     | 12. The institute's<br>website is very<br>informative and<br>regularly updated. |     | 13. Good, safe and<br>adequate hostel and<br>mess facilities are<br>made available. |     | 14. Regular<br>counseling of the<br>student and parents<br>is made available. |     | 15. Encourages my<br>ward for co-<br>curricular activities. |     |
|-------------------|---------------------------------------------------------------|-----|---------------------------------------------------------------------------------|-----|-------------------------------------------------------------------------------------|-----|-------------------------------------------------------------------------------|-----|-------------------------------------------------------------|-----|
|                   | Freq                                                          | %   | Freq                                                                            | %   | Freq                                                                                | %   | Freq                                                                          | %   | Freq                                                        | %   |
| Strongly agree    | 75                                                            | 31  | 97                                                                              | 40  | 81                                                                                  | 33  | 106                                                                           | 43  | 101                                                         | 41  |
| Agree             | 77                                                            | 31  | 110                                                                             | 45  | 109                                                                                 | 44  | 112                                                                           | 46  | 113                                                         | 46  |
| Neutral           | 56                                                            | 23  | 31                                                                              | 13  | 42                                                                                  | 17  | 21                                                                            | 9   | 24                                                          | 10  |
| Disagree          | 17                                                            | 7   | 4                                                                               | 2   | 8                                                                                   | 3   | 3                                                                             | 1   | 3                                                           | 1   |
| Strongly disagree | 20                                                            | 8   | 3                                                                               | 1   | 5                                                                                   | 2   | 3                                                                             | 1   | 4                                                           | 2   |
| Total             | 245                                                           | 100 | 245                                                                             | 100 | 245                                                                                 | 100 | 245                                                                           | 100 | 245                                                         | 100 |